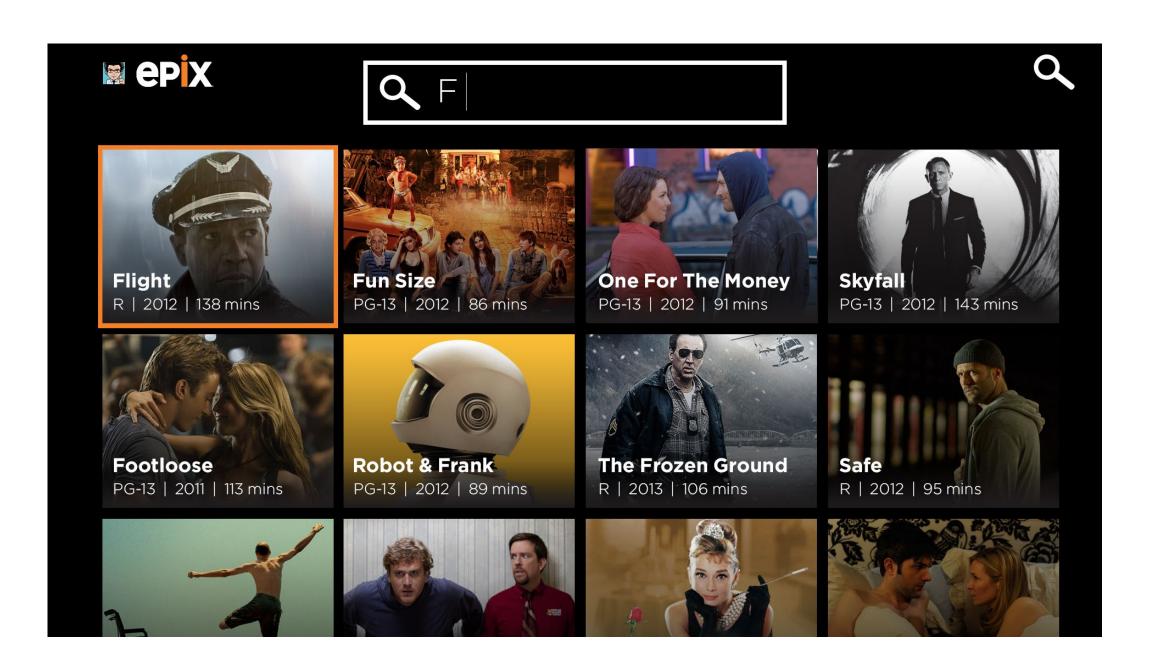

## Search

Selecting the Search icon at the top of every screen or selecting Search from the App Menu opens up a new page where the user can start typing a keyword.

## **Results**

The results will appear below and are scrollable vertically.