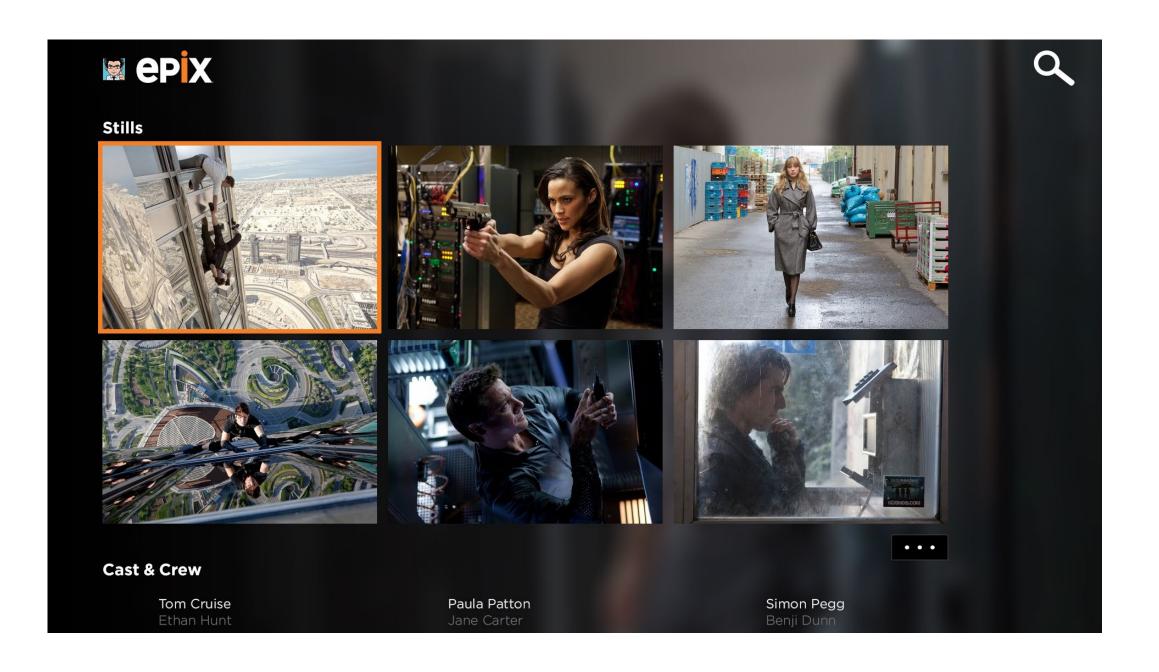

#### **Movie Details - Stills**

Scrolling down reveals the Stills section.

The user can either press on a Stills image or the [...] button to bring them to view all Stills or keep scrolling downwards to the next section.

#### **Movie Details - Stills All**

Clicking the View More ellipses on the Stills takes the user to a Long List page with all the stills. Selecting an image takes the user to a full screen gallery of that image.