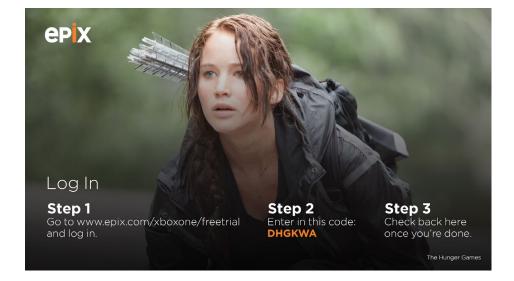

#### Log In

To log in the user will need to link their account to this device via a code generated.

Once they've done that, they will come back to this app, in which case would then bring the user to the home page of the app logged in.