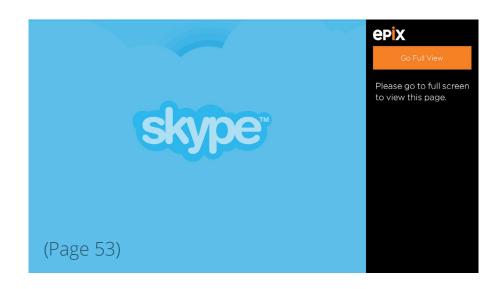

# Snap Screens

**53** 

## **Go Full Screen**

EPIX | Xbox One

For all screens that do not have a Snap mode, they will view this page instructing them to go full view.