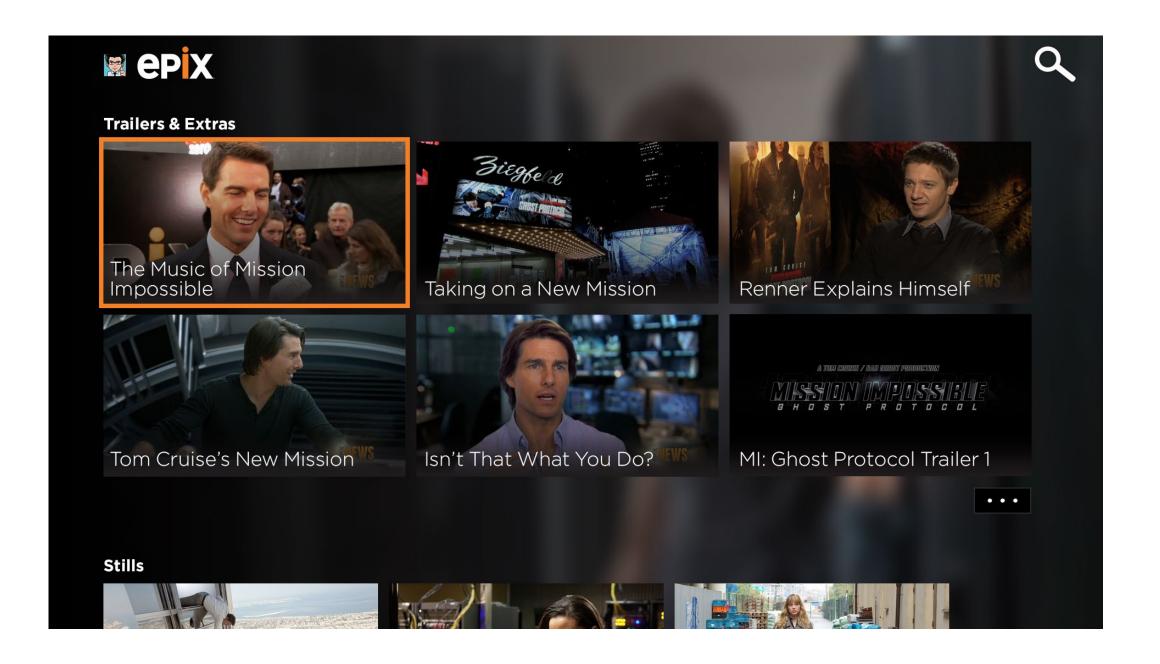

#### **The Hub - Trailers & Extras**

The idea for the Trailers & Extras hub section is to allow the user to easily watch clips and browse at the same time. They can toggle between this view and full screen of the video at any time.

The main video will auto-play.