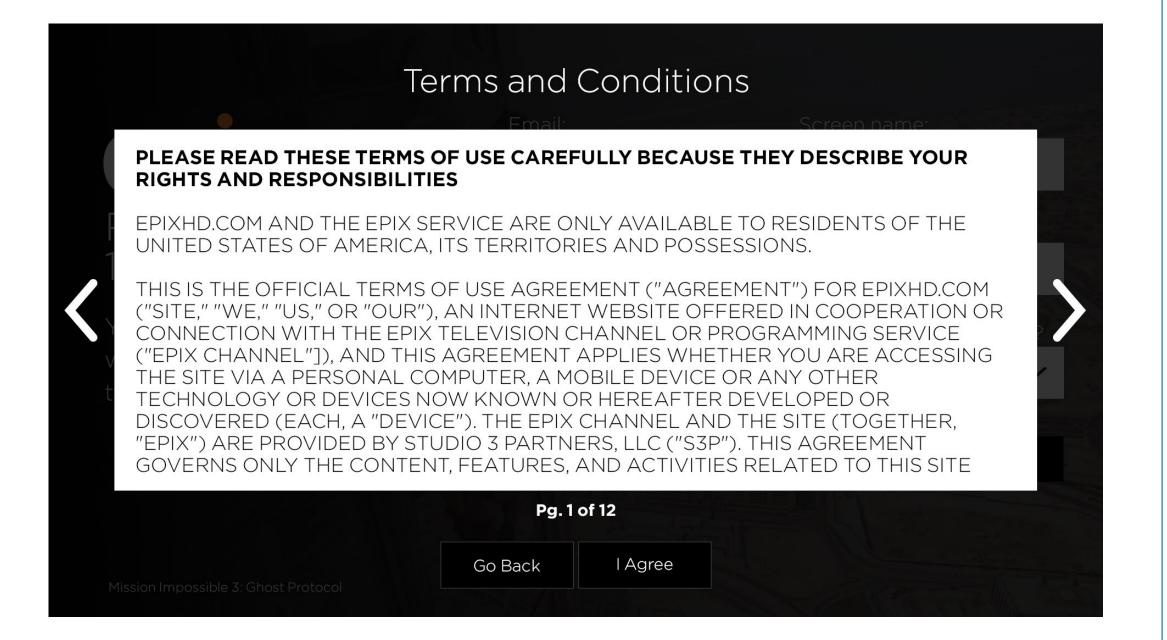

After filling out the form and clicking Register, a popup will appear with the Terms of Use and Privacy Policy. The user will have to select Agree to continue (next page).

### **Register for a Free 14-Day Trial Agree Terms**

The user can scroll left/right to view the entire Terms & Conditions, and press down to select the Go Back or I Agree buttons.