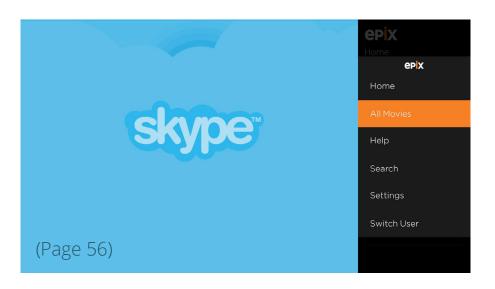

## **App Menu**

The App Menu is a contextual navigation element for the user to easily switch between sections.

\* Switch User is in regards of the Xbox One user account and not the Epix account.

## **Go Full Screen**

EPIX | Xbox One

For all screens that do not have a Snap mode, they will view this page instructing them to go full view.