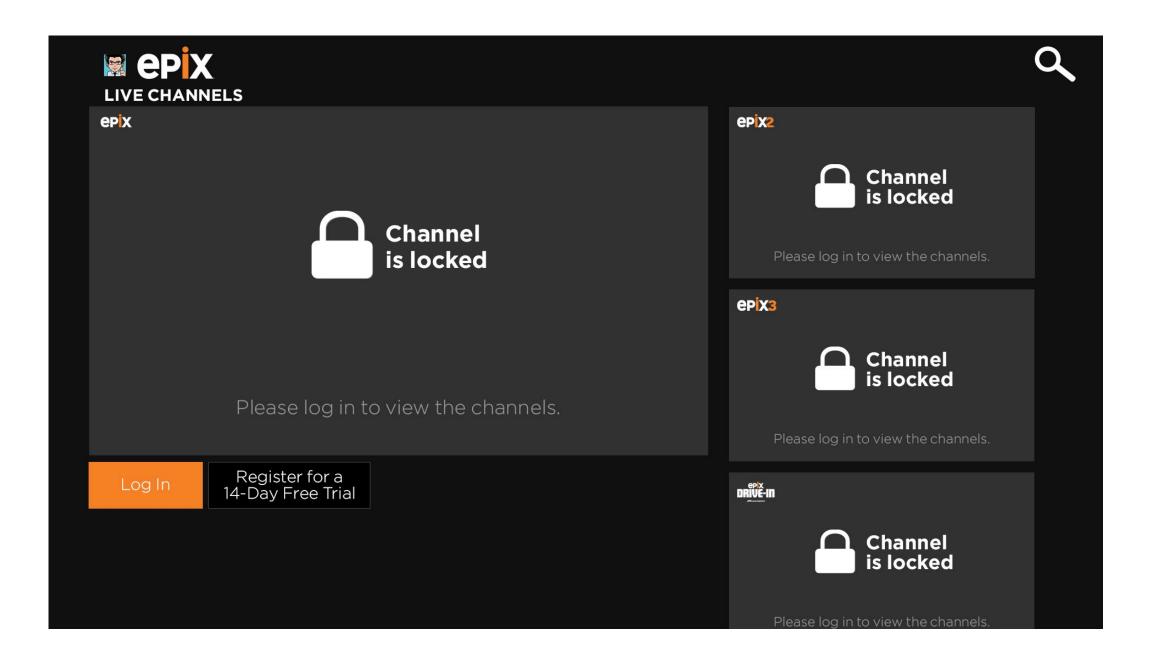

#### **The Hub - Live Channels**

The Live Channels hub section version works similarly to the Trailers & Extras. The first channel will play automatically and can be toggled full screen. If the user selects one of the other 3 channels, it will replace the bigger embedded video player.

All Live Channels will be mute until the user selects a channel.

#### **The Hub - Live Channels for Unauthenticated Users**

When the user is unathenticated and does not have access to the Live Channels, they will be locked.