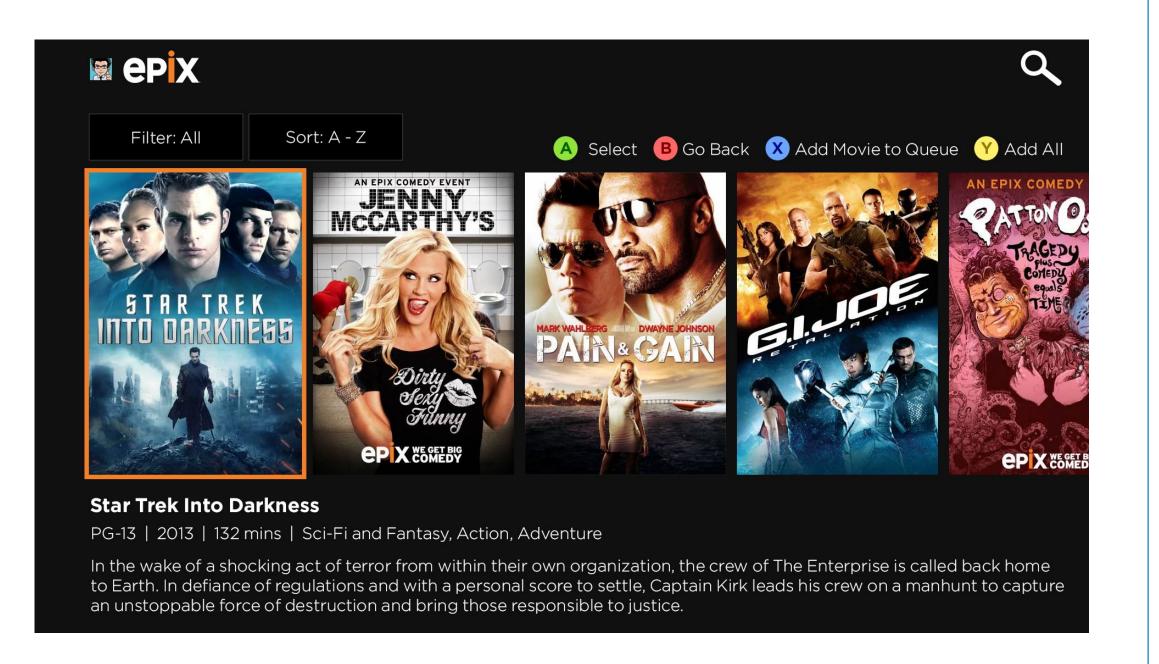

#### **All Movies**

The All Movies long list page will have all the movies listed out. The user can filter down to a specific genre with the Filter button on the left, which will bring up a pop up menu of the genres.

There are controller shortcuts at the top and information about the movie at the bottom. Selecting the movie will bring them to the Movie Details page.