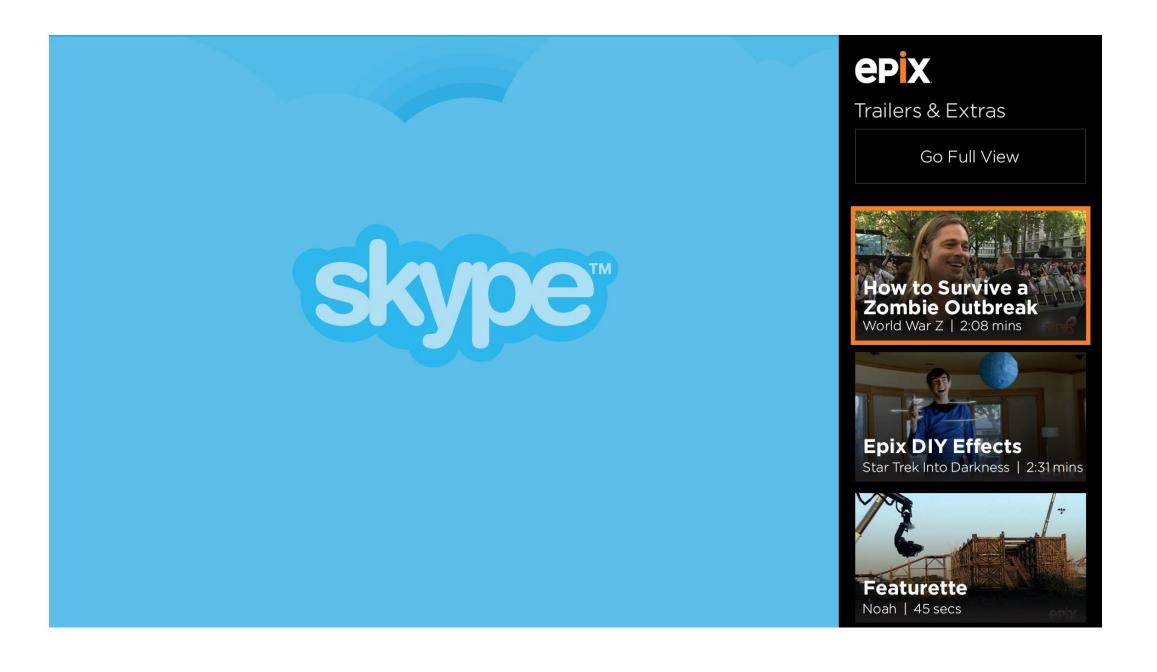

#### **The Hub - Trailers & Extras**

The idea for the Trailers & Extras hub section is to allow the user to easily watch clips and browse at the same time. They can toggle between this view and full screen of the video at any time.

The main video will auto-play.