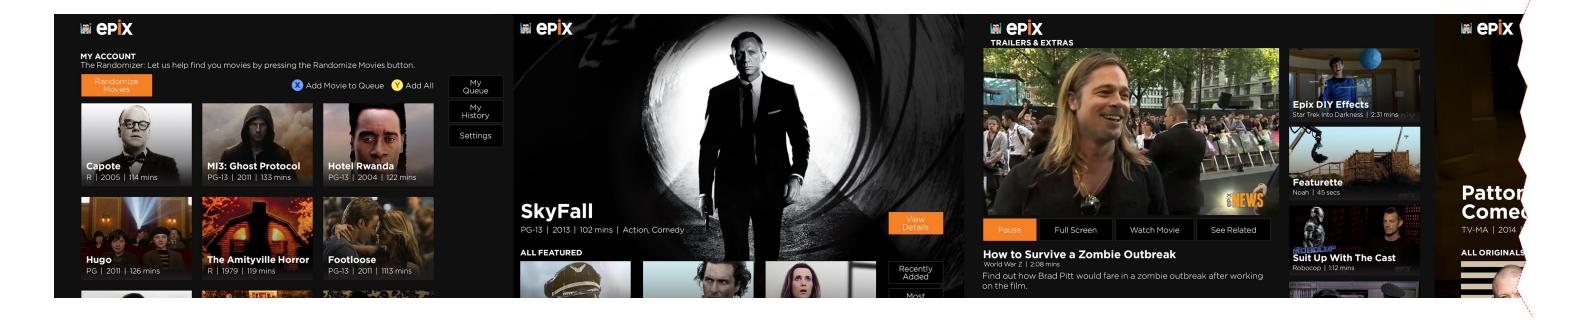

# My Account

## The Hub - My Account

Scrolling to the left when landing on the Hub will take you to the My Account section.

The first screen has recommendations for the user which will change more appropriately as the app gets data from the user's interactions.

On the right, there are buttons to go to the user's Queue, History and Settings.

### **The Hub - Featured**

This Featured hub section has a movie displayed at the top with a background image, description and quick View Details button. This movie can alternate. To browse other movies within Featured, the user can scroll downwards.

#### **The Hub - Trailers & Extras**

The idea for the Trailers & Extras hub section is to allow the user to easily watch clips and browse at the same time. They can toggle between this view and full screen of the video at any time.

#### **The Hub - Collections**

In the Collections hub section, there are two columns of Collections shown. The first 6 movies in each column will be shown here with a button to View All within that collection.