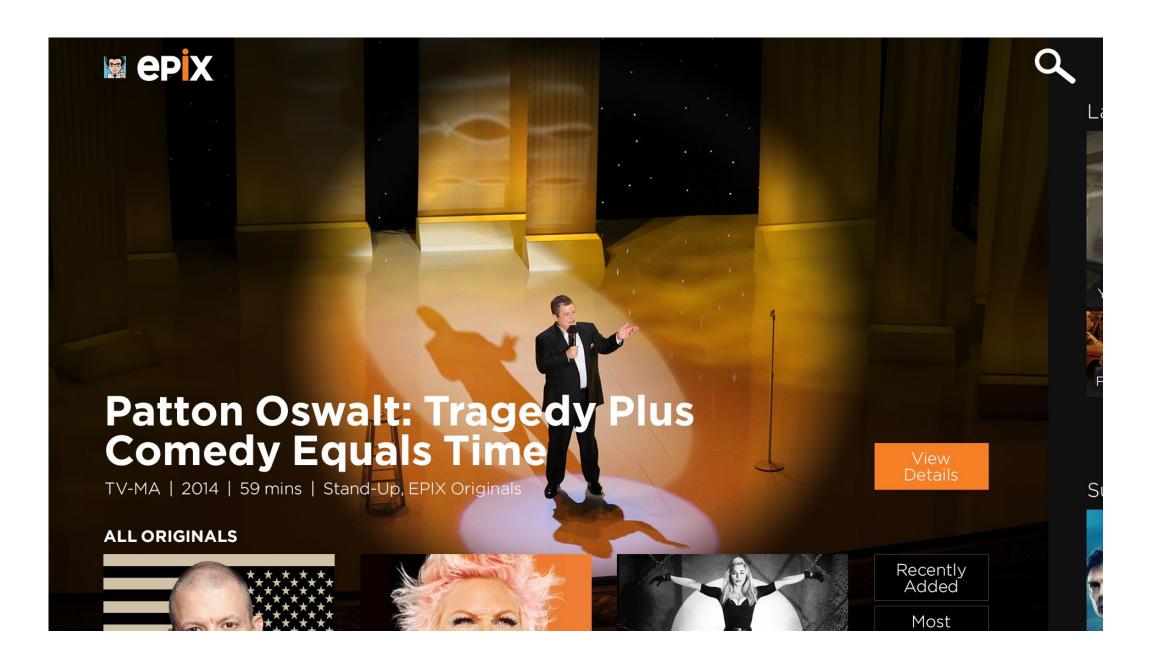

### **The Hub - Featured**

This Featured hub section has a movie displayed at the top with a background image, description and quick View Details button. This movie can alternate. To browse other movies within Featured, the user can scroll downwards.

#### The Hub - Featured Scrolled

The user can scroll down to view all featured movies. Or click on the buttons on the right to Browse All or view Most Popular or Recently Added.