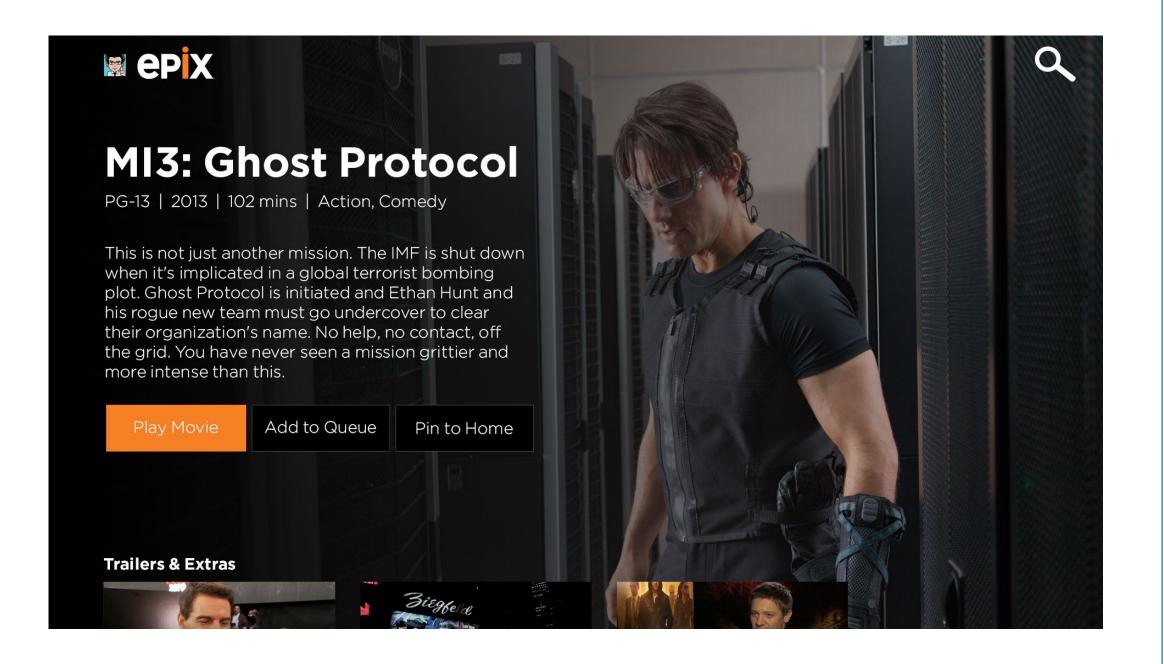

#### **Movie Details - Overview**

The movie details landing page will have an image in the background, with the overview on the left with the major calls-to-actions and the sections (Trailers & Extras, Stills and Cast & Crew) stacked vertically.