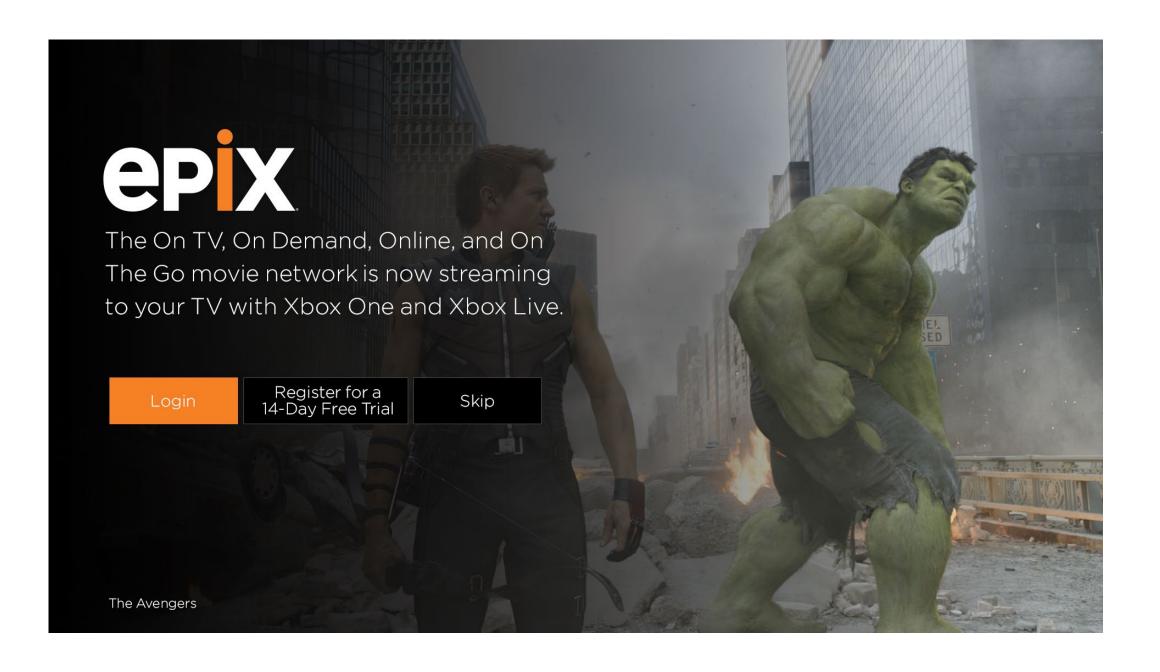

## **Start Up**

When first opening the app or unauthenticated, the user will be brought to this screen that gives them the options to Login, Register for a Free Trial, or Skip.