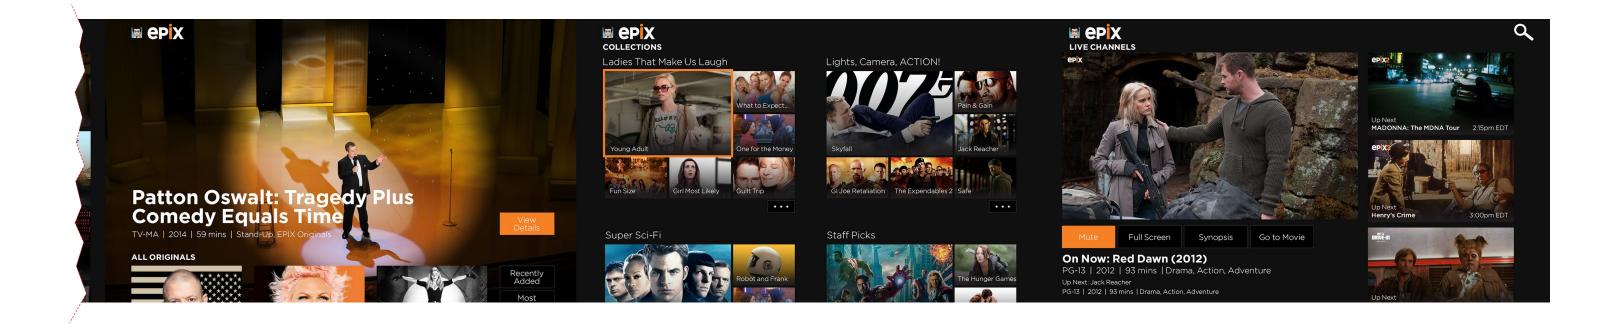

#### **The Hub - Collections**

In the Collections hub section, there are two columns of Collections shown. The first 6 movies in each column will be shown here with a button to View All within that collection.

#### **The Hub - Live Channels**

The Live Channels hub section version works similarly to the Trailers & Extras. The first channel will play automatically and can be toggled full screen. If the user selects one of the other 3 channels, it will replace the bigger embedded video player.

All Live Channels will be mute until the user selects a channel.