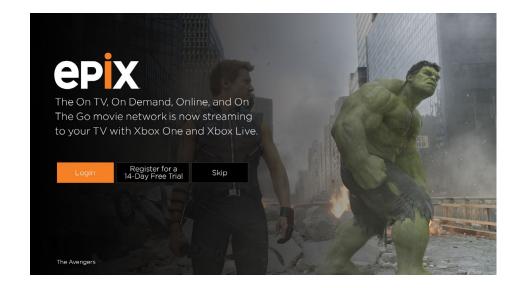

## **Start Up**

When first opening the app or unauthenticated, the user will be brought to this screen that gives them the options to Login, Register for a Free Trial, or Skip.

## **Start Up Layout Options**

Different layout options for the Start Up screen and how the content will be overlaid on top of the key art.