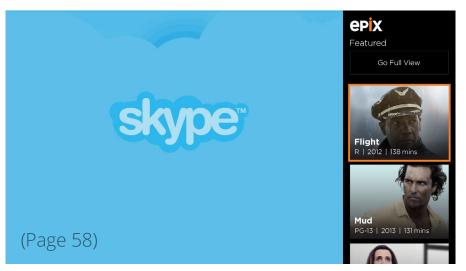

er as it would be more convenient for them to sign up on a desktop/laptop/mobile than it is on the Xbox.

After filling out the form and clicking Register, a popup will appear with the Terms of Use and Privacy Policy. The user will have to select Agree to continue (next page).



### **Register for a Free 14-Day Trial Agree Terms**



The user can scroll left/right to view the entire Terms & Conditions, and press down to select the Go Back or I Agree buttons.



## THE HUB TEMPLATES

ensemble | EPIX | Xbox One

#### **The Hub**





16

### **The Hub - Featured**



This Featured hub section has a movie displayed at the top with a background image, description and quick View Details button. This movie can alternate. To browse other movies within Featured, the user can scroll downwards.





#### The Hub - Featured Scrolled



The user can scroll down to view all featured movies. Or click on the buttons on the right to Browse All or view Most Popular or Recently Added.





#### **The Hub - Trailers & Extras**



The idea for the Trailers & Extras hub section is to allow the user to easily watch clips and browse at the same time. They can toggle between this view and full screen of the video at any time.

The main video will auto-play.







## **The Hub - Originals**



The Originals section will take the same layout as the Featured.





#### **The Hub - Collections**



In the Collections hub section, there are two columns of Collections shown. The first 6 movies in each column will be shown here with a button to View All within that collection.





#### The Hub - Colle