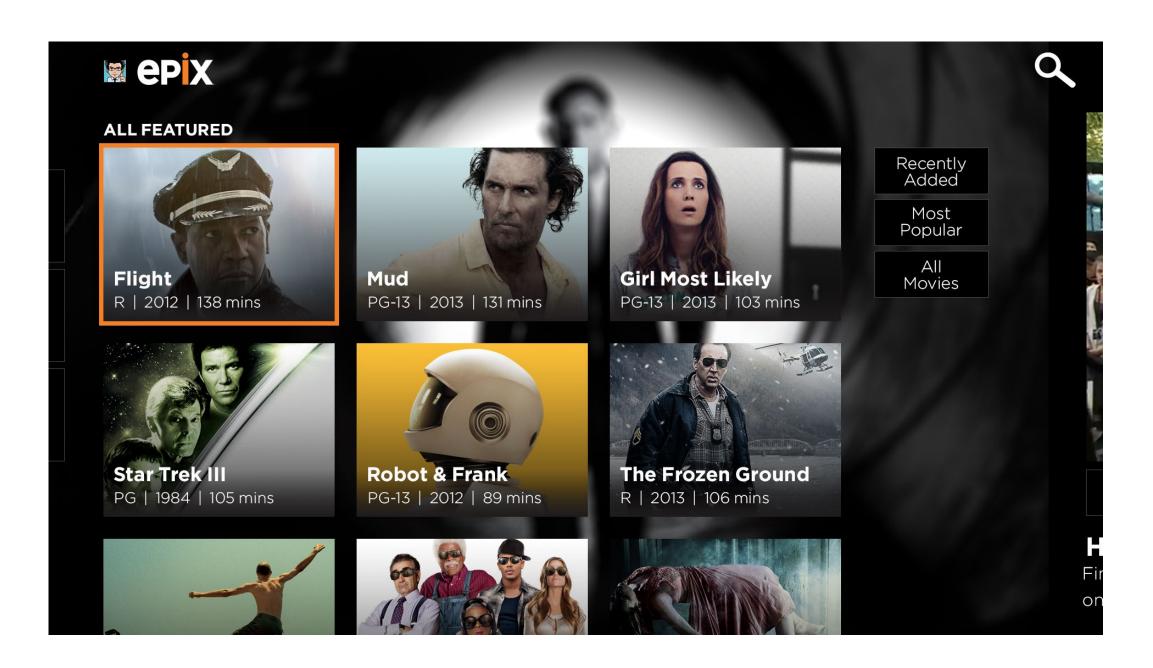

### **The Hub - Featured**

This Featured hub section has a movie displayed at the top with a background image, description and quick View Details button. This movie can alternate. To browse other movies within Featured, the user can scroll downwards.

#### The Hub - Featured Scrolled

The user can scroll down to view all featured movies. Or click on the buttons on the right to Browse All or view Most Popular or Recently Added.