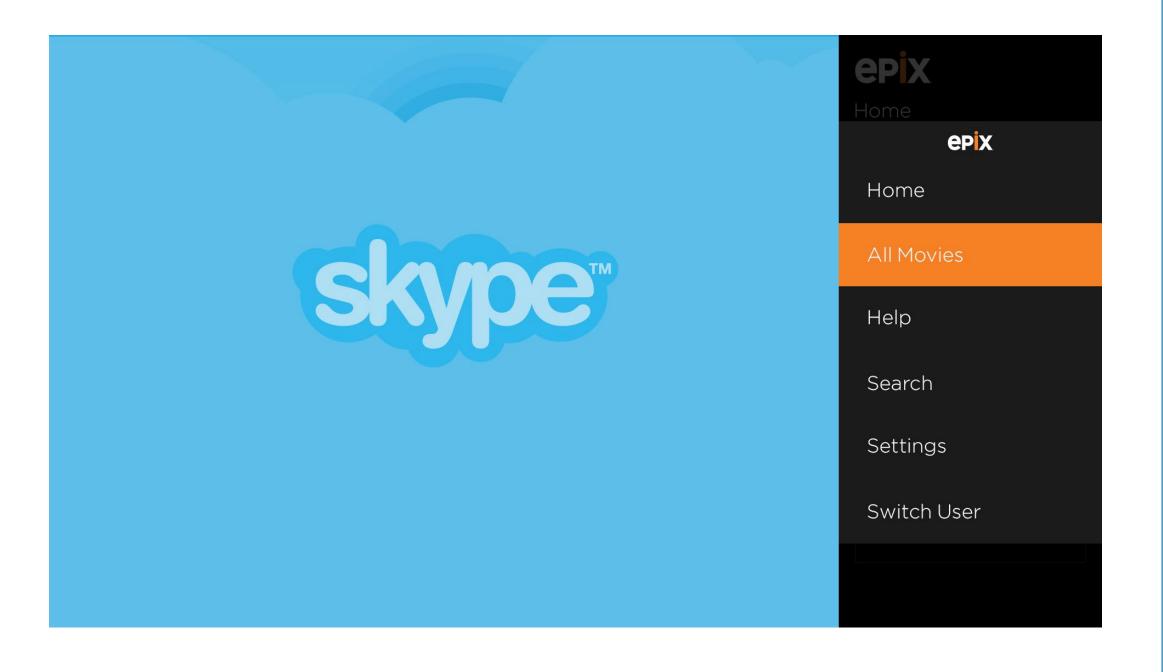

## **App Menu**

The App Menu is a contextual navigation element for the user to easily switch between sections.

\* Switch User is in regards of the Xbox One user account and not the Epix account.