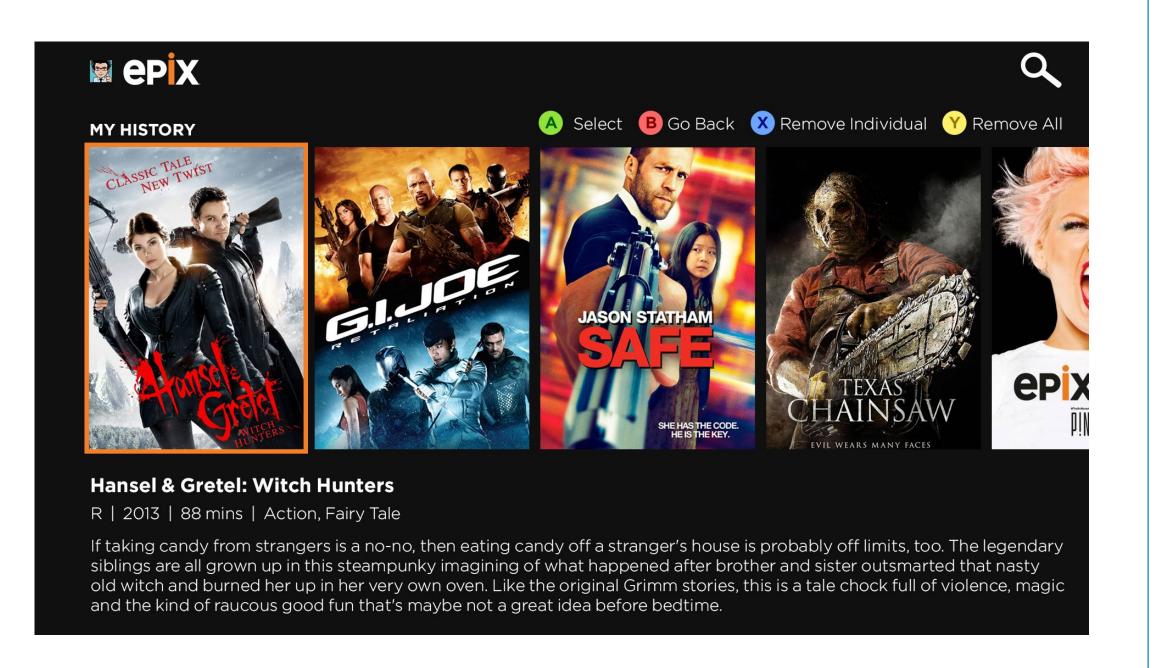

### The Hub - My History

Clicking on the My History button brings the user to a Long List view of all the movies in the user's history.

There are controller shortcuts at the top and information about the movie at the bottom. Selecting the movie will bring them to the Movie Details page. ly watched items.