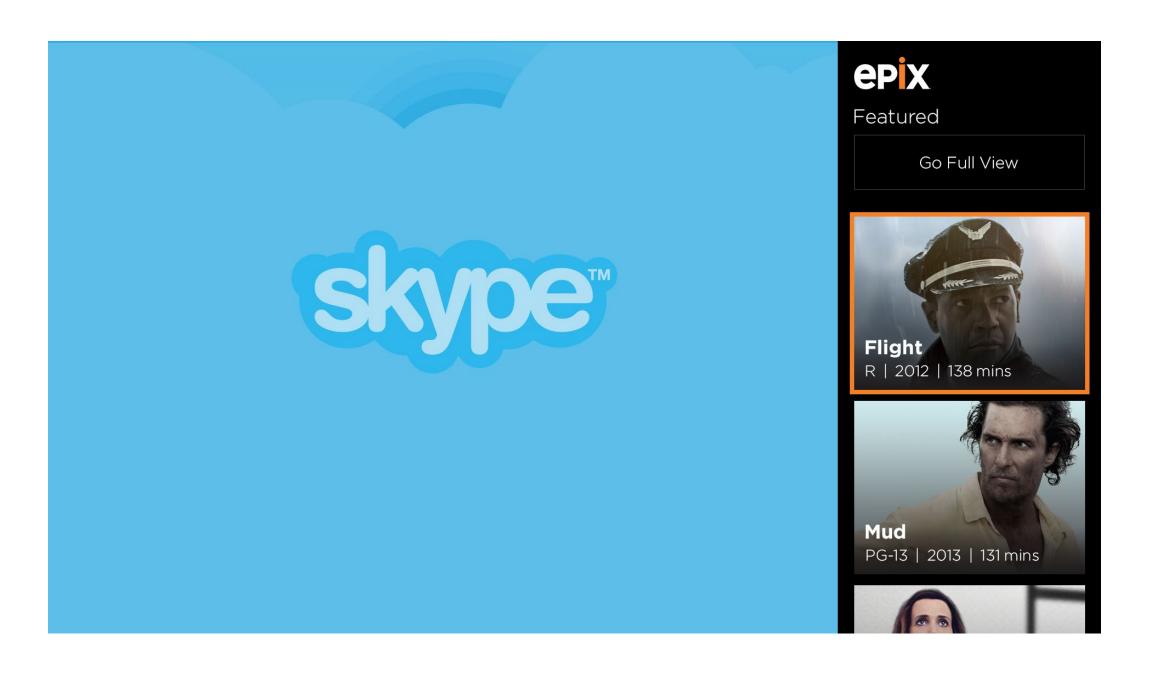

### **The Hub - Featured**

This Featured hub section has a movie displayed at the top with a background image, description and quick View Details button. This movie can alternate. To browse other movies within Featured, the user can scroll downwards.