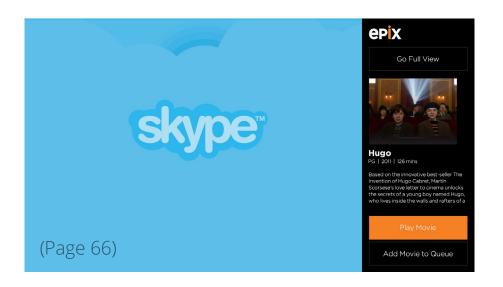

#### **Movie Detail**

Clicking on a movie will take them to the Movie Details page. This has the title, metadata, image, and description. The user has 4 choices here: to play the movie, add the movie to their queue, go full view, and pressB to go back to the previous page.

There is no Trailers & Extras, Stills or Cast & Crew section. There is also no Pin to Home button here.