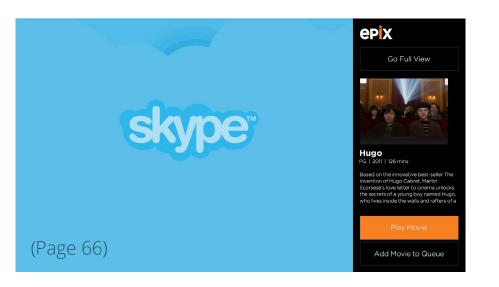

#### **Movie Detail**

Clicking on a movie will take them to the Movie Details page. This has the title, metadata, image, and description. The user has 4 choices here: to play the movie, add the movie to their queue, go full view, and pressB to go back to the previous page.

There is no Trailers & Extras, Stills or Cast & Crew section. There is also no Pin to Home button here.