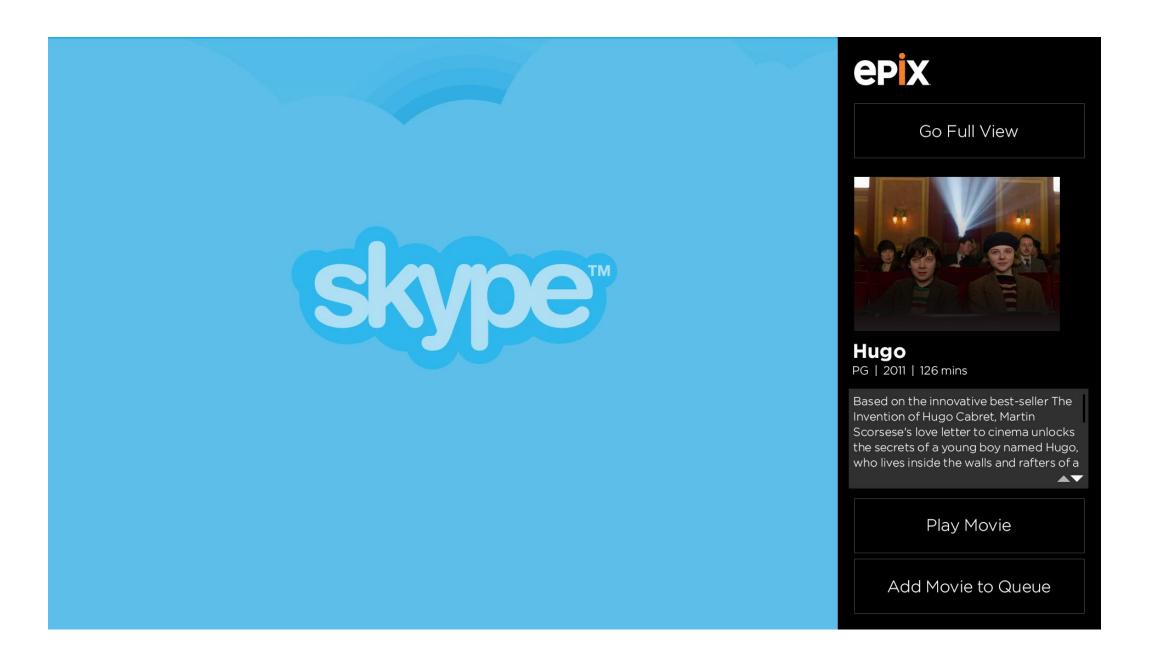

## **Movie Detail Scroll**

How it will work when the description text is longer than the given space - it will become a scroll.