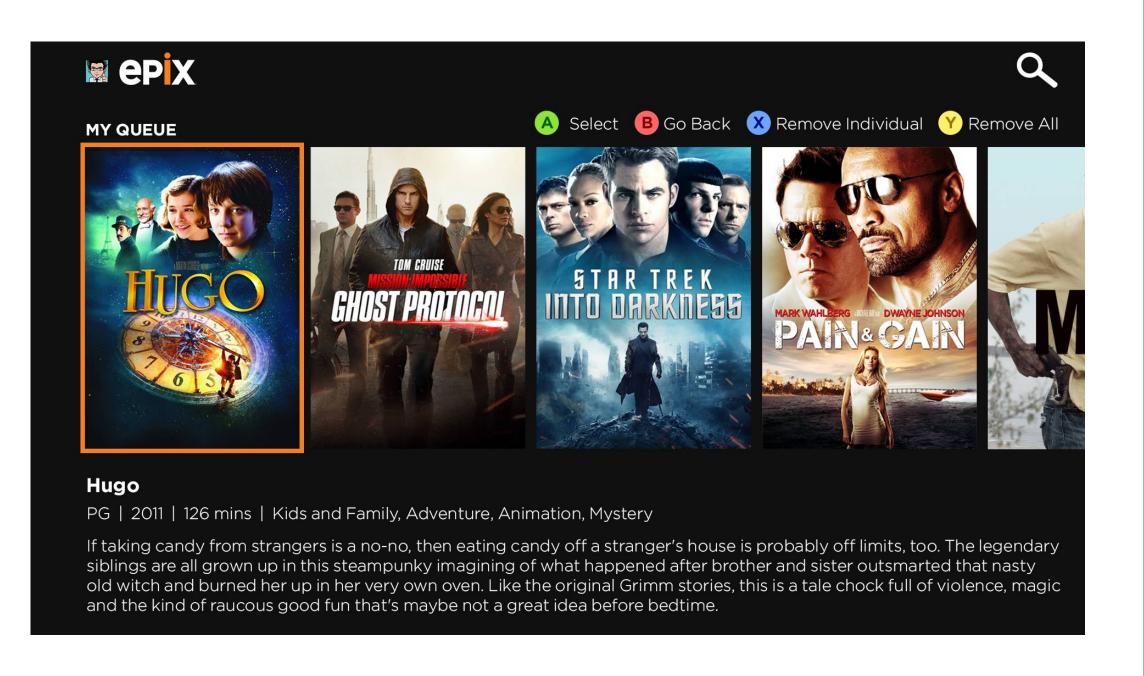

### The Hub - My Queue

Clicking on the My Queue button brings the user to a Long List view of all the movies in the user's queue.

There are controller shortcuts at the top and information about the movie at the bottom. Selecting the movie will bring them to the Movie Details page.