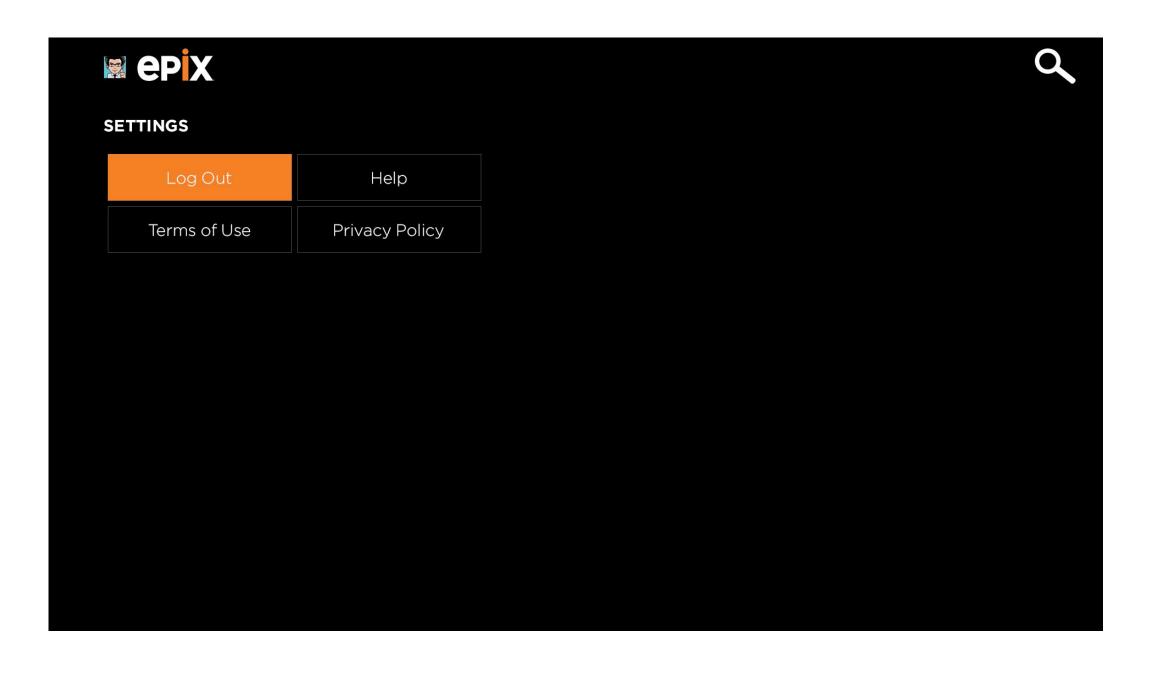

# **Settings**

In Settings, the user has the option to Log In/Out (depending on the state of the user), go to the Help section (which will snap the Xbox Help), view the Terms of Use and Privacy Policy.

# **Log Out**

The Log In view will look the same as the one in the Start Up section. For Log Out, it will look like this.