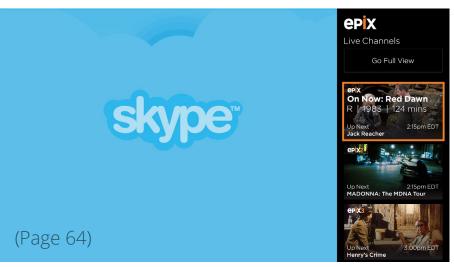

re are two columns of Collections shown. The first 6 movies in each column will be shown here with a button to View All within that collection.





#### The Hub - Collections All



Clicking on the [...] button brings the user to a Long List view of all the movies in that collection.

There are controller shortcuts at the top and information about the movie at the bottom. Selecting the movie will bring them to the Movie Details page.



#### **The Hub - Live Channels**



The Live Channels hub section version works similarly to the Trailers & Extras. The first channel will play automatically and can be toggled full screen. If the user selects one of the other 3 channels, it will replace the bigger embedded video player.

All Live Channels will be mute until the user selects a channel.





## **The Hub - Live Channels Synopsis**



Selecting the Synopsis button brings up the description over the video player.





#### **The Hub - Live Channels Hover**



Hovering over a channel gives more metadata about what is currently playing.





#### **The Hub - Live Channels for Unauthenticated Users**



When the user is unathenticated and does not have access to the Live Channels, they will be locked.





# My Account

## The Hub - My Account



Scrolling to the left when landing on the Hub will take you to the My Account section.

The first screen has recommendations for the user which will change more appropriately as the app gets data from the user's interactions.

On the right, there are buttons to go to the user's Queue, History and Settings.





### The Hub - My Queue