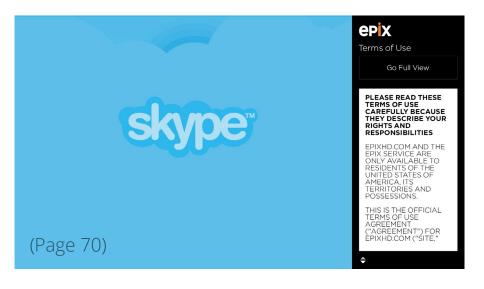

#### **Terms of Use**

The Terms of Use looks the same as the one in the Start Up section except it is a new page, not an overlay. The user can scroll left and right to read or B to go back.