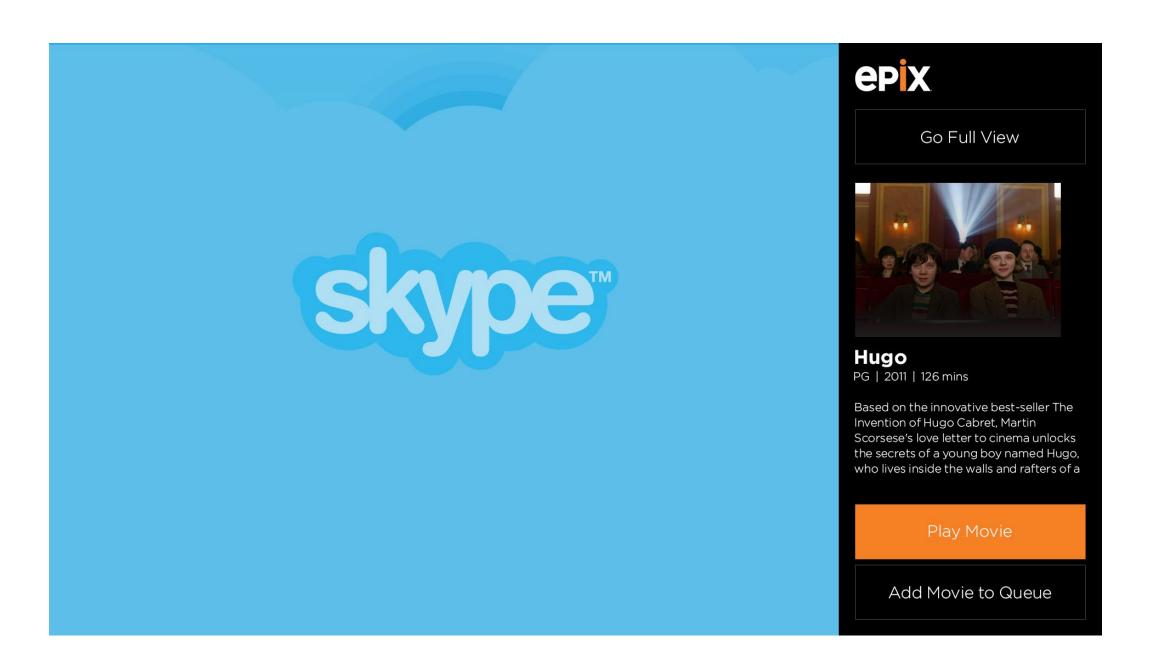

#### **Movie Detail**

Clicking on a movie will take them to the Movie Details page. This has the title, metadata, image, and description. The user has 4 choices here: to play the movie, add the movie to their queue, go full view, and pressB to go back to the previous page.

There is no Trailers & Extras, Stills or Cast & Crew section. There is also no Pin to Home button here.