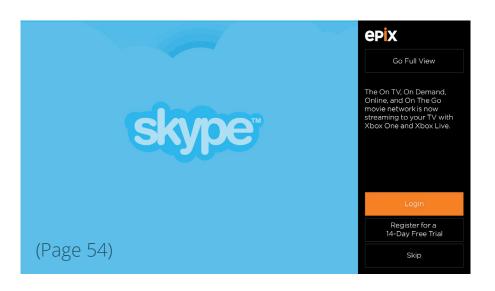

## **Start Up**

When first opening the app or unauthenticated, the user will be brought to this screen that gives them the options to Login, Register for a Free Trial, or Skip.

## **Register for a Free 14-Day Trial**

It is recommended to at least include instructions on how the user can register for a trial in a web browser as it would be more convenient for them to sign up on a desktop/laptop/mobile than it is on the Xbox.