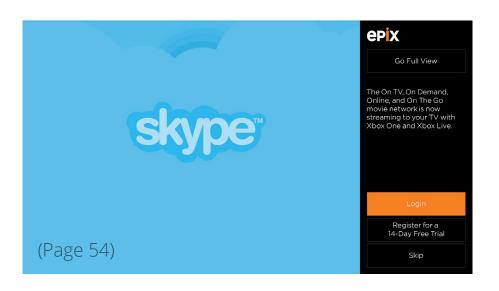

## **Start Up**

When first opening the app or unauthenticated, the user will be brought to this screen that gives them the options to Login, Register for a Free Trial, or Skip.

## **Go Full Screen**

EPIX | Xbox One

For all screens that do not have a Snap mode, they will view this page instructing them to go full view.