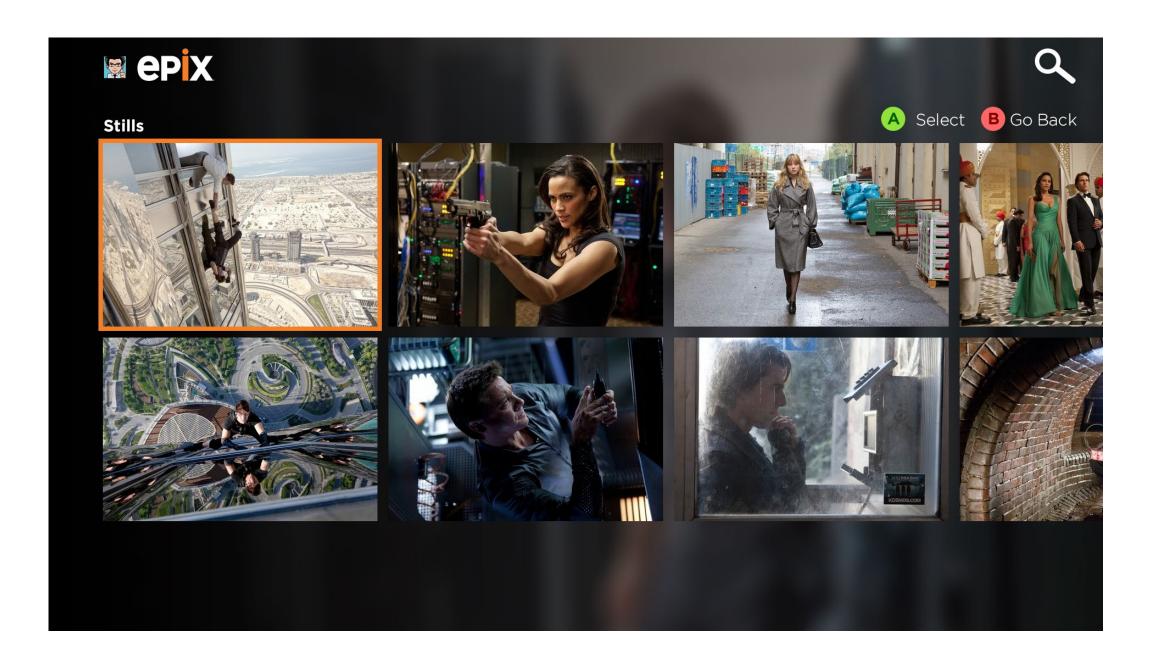

#### **Movie Details - Stills All**

Clicking the View More ellipses on the Stills takes the user to a Long List page with all the stills. Selecting an image takes the user to a full screen gallery of that image.

Stills behavior should be the same as the Xbox 360.

# **Movie Details - Stills Gallery Open**

The user can navigate the gallery by pressing the D-pad left and right buttons or press B to go back.

EPIX | Xbox One