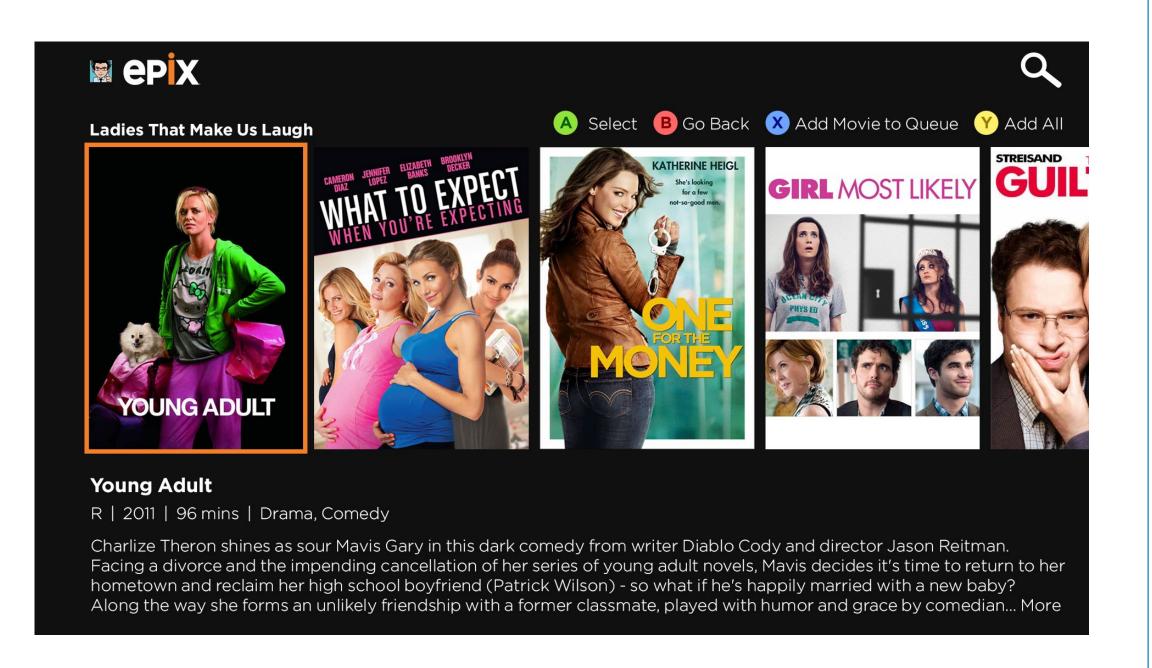

#### **The Hub - Collections**

In the Collections hub section, there are two columns of Collections shown. The first 6 movies in each column will be shown here with a button to View All within that collection.

#### The Hub - Collections All

Clicking on the [...] button brings the user to a Long List view of all the movies in that collection.

There are controller shortcuts at the top and information about the movie at the bottom. Selecting the movie will bring them to the Movie Details page.