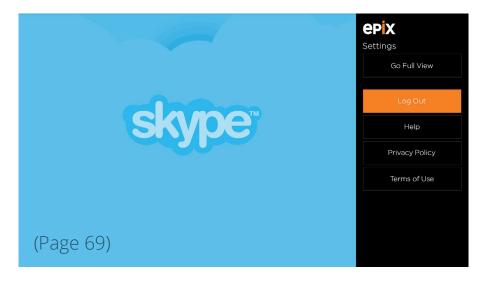

# **Settings**

In Settings, the user has the option to Log In/Out (depending on the state of the user), go to the Help section (which will snap the Xbox Help), view the Terms of Use and Privacy Policy.

# **Log Out**

The Log In view will look the same as the one in the Start Up section. For Log Out, it will look like this.