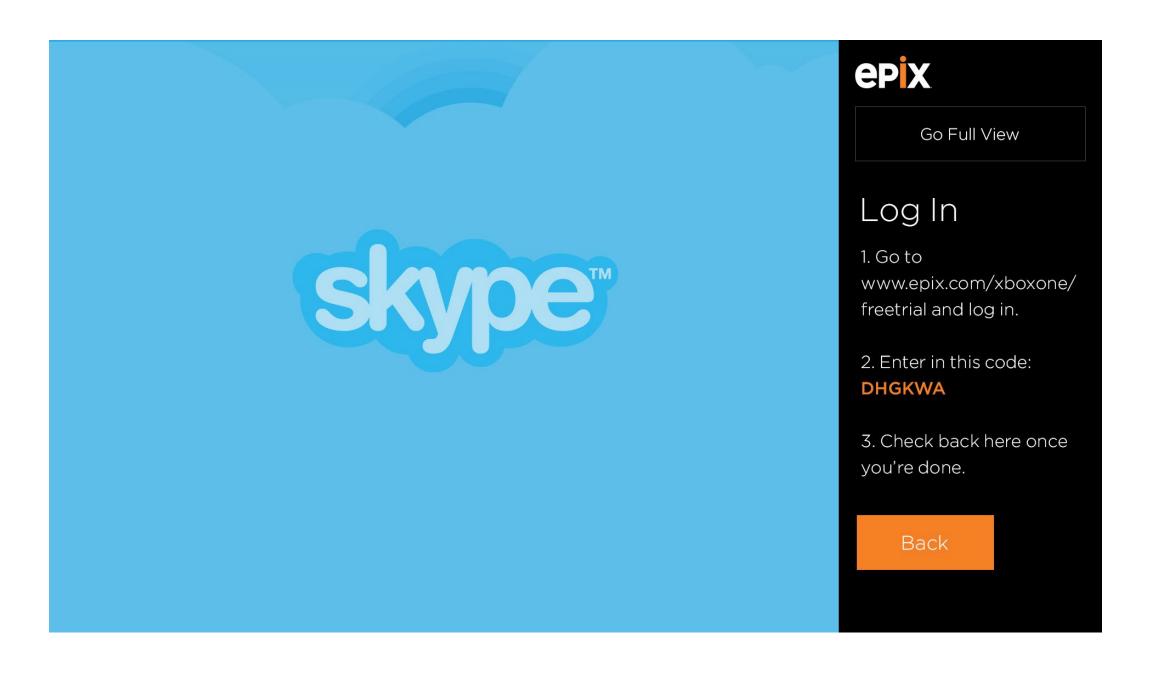

#### Log In

To log in the user will need to link their account to this device via a code generated.

Once they've done that, they will come back to this app, in which case would then bring the user to the home page of the app logged in.