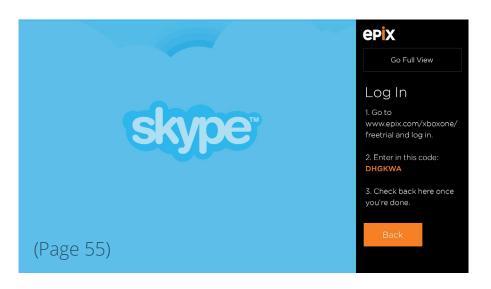

#### Log In

To log in the user will need to link their account to this device via a code generated.

Once they've done that, they will come back to this app, in which case would then bring the user to the home page of the app logged in.

# Login