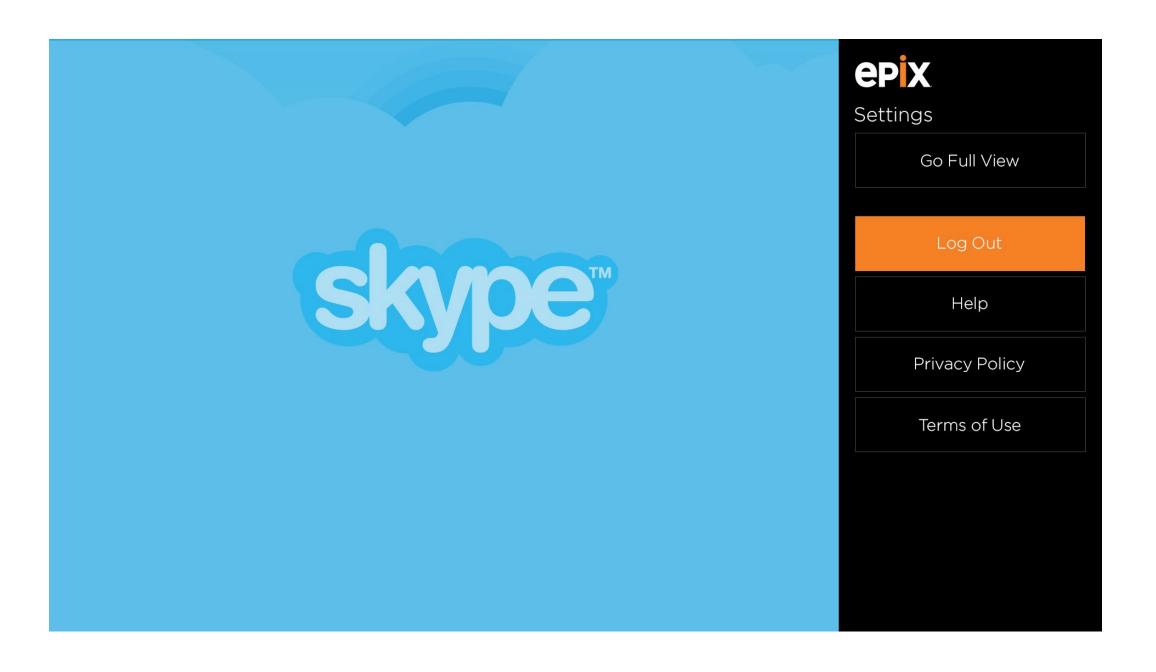

# **Settings**

In Settings, the user has the option to Log In/Out (depending on the state of the user), go to the Help section (which will snap the Xbox Help), view the Terms of Use and Privacy Policy.

# **Log Out**

The Log In view will look the same as the one in the Start Up section. For Log Out, it will look like this.