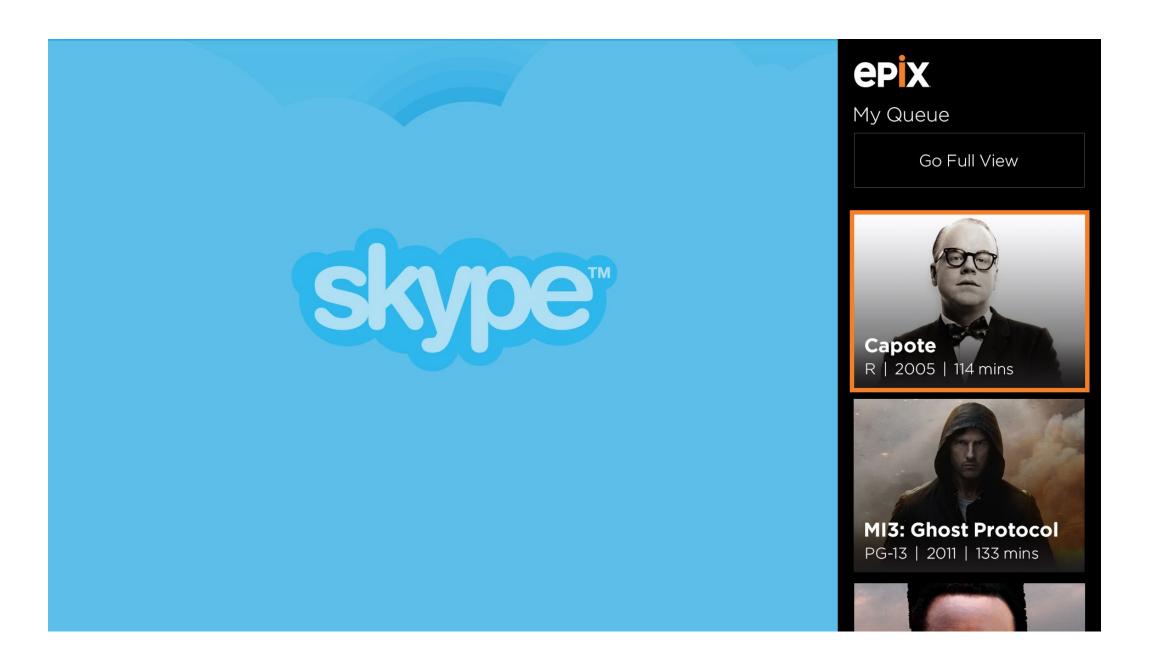

the menu:

My Queue Featured Trailers & Extras Originals Collections Live Channels

| # | ITEM         | DESCRIPTION                         |
|---|--------------|-------------------------------------|
| 1 | Go Full View | It is required to have a Go Full    |
|   | button       | View button to unsnap the app       |
|   |              | and bring it back to full screen on |
|   |              | every page.                         |

## **Featured**



## **Trailers & Extras**



ensemble | EPIX | Xbox One

# **Trailers & Extras Player**



# **Originals**



## **Collections**



Collections has one more layer between the Home page and the List page where the user has to choose a collection first to view it's contents.

## **Collections List**



## **Live Channels**



# **My Queue**



#### **Movie Detail**



Clicking on a movie will take them to the Movie Details page. This has the title, metadata, image, and description. The user has 4 choices here: to play the movie, add the movie to their queue, go full view, and pressB to go back to the previous page.

There is no Trailers & Extras, Stills or Cast & Crew section. There is also no Pin to Home button here.

## **Movie Detail Scroll**



How it will work when the description text is longer than the given space - it will become a scroll.

# **Snap - Video Player**



Playing a movie, Trailer & Extra, or Live channel will take the user to this layout. There is information about what they're watching above and below the playback. The controls are limited here to only pause/play toggle and the go full view button.

# **