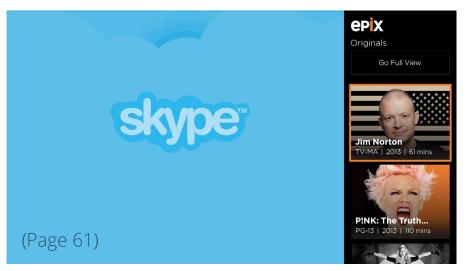

## **The Hub - Originals**

The Originals section will take the same layout as the Featured.