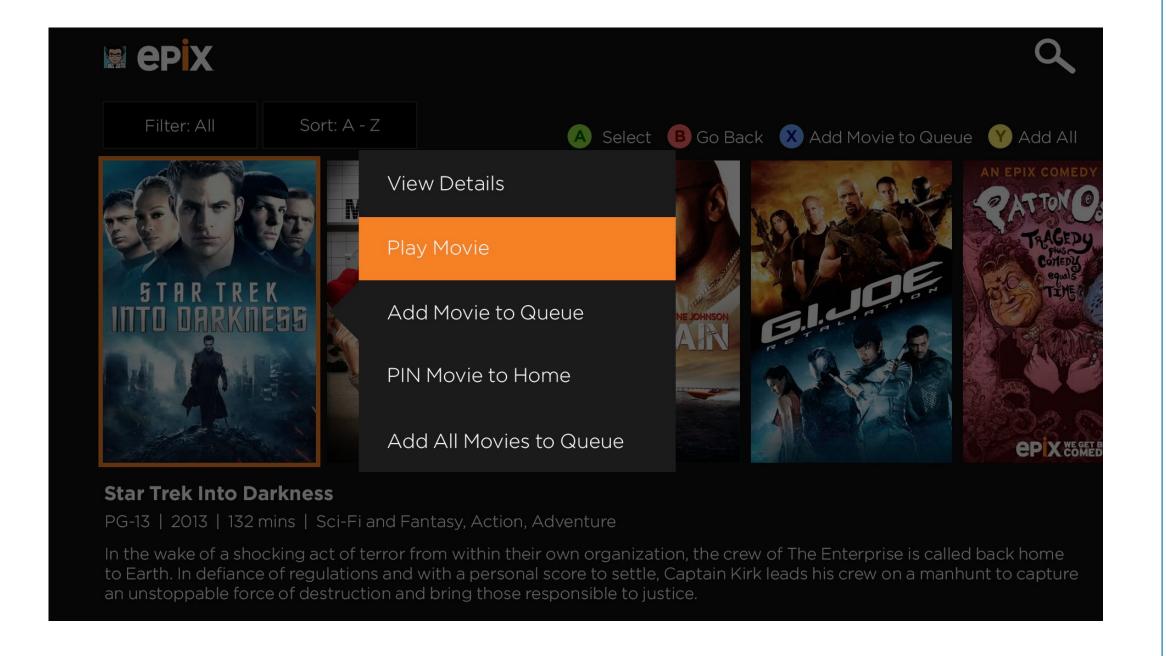

#### **All Movies - Contextual Menu**

Since all Controller shortcuts require a Gestural shortcut as well, when the user has activated NUI, they can press on a movie to open up this contextual menu, which gives them the options of Going to the Details page, Playing the Movie right away, Adding the Movie to their Queue (or Remove), Pinning the Movie to the Home screen or Adding all movies in that list to the Queue.