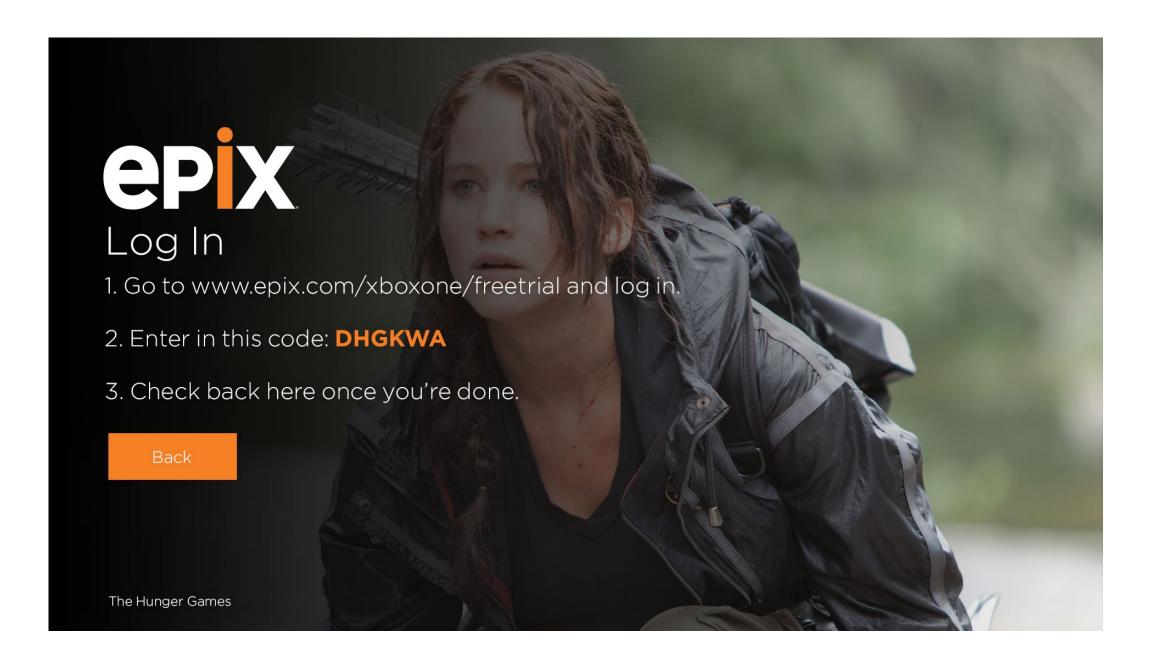

#### Log In

To log in the user will need to link their account to this device via a code generated.

Once they've done that, they will come back to this app, in which case would then bring the user to the home page of the app logged in.