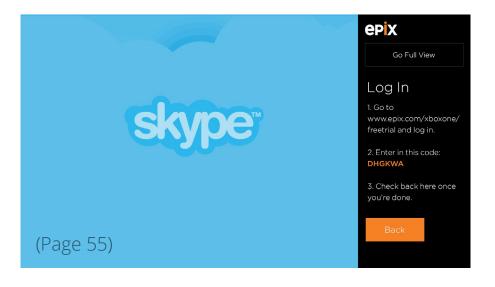

# Login

#### Log In

To log in the user will need to link their account to this device via a code generated.

Once they've done that, they will come back to this app, in which case would then bring the user to the home page of the app logged in.