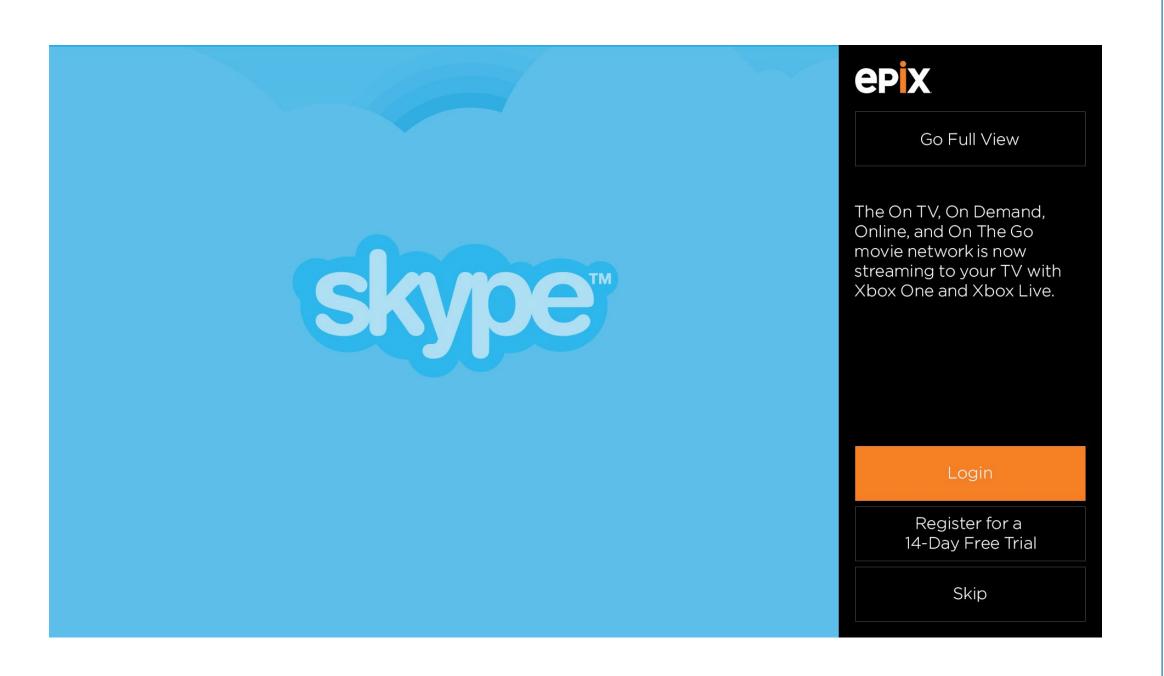

## **Start Up**

When first opening the app or unauthenticated, the user will be brought to this screen that gives them the options to Login, Register for a Free Trial, or Skip.