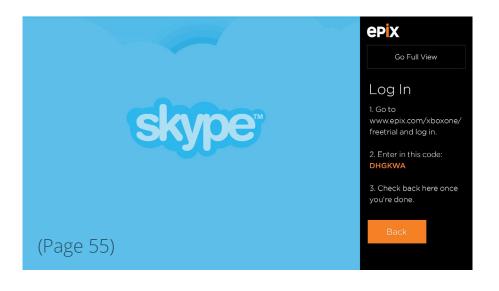

#### Log In

To log in the user will need to link their account to this device via a code generated.

Once they've done that, they will come back to this app, in which case would then bring the user to the home page of the app logged in.

## **Log In Layout Options**

Different layout options for the Log In screen and how the content will be overlaid on top of the key art.