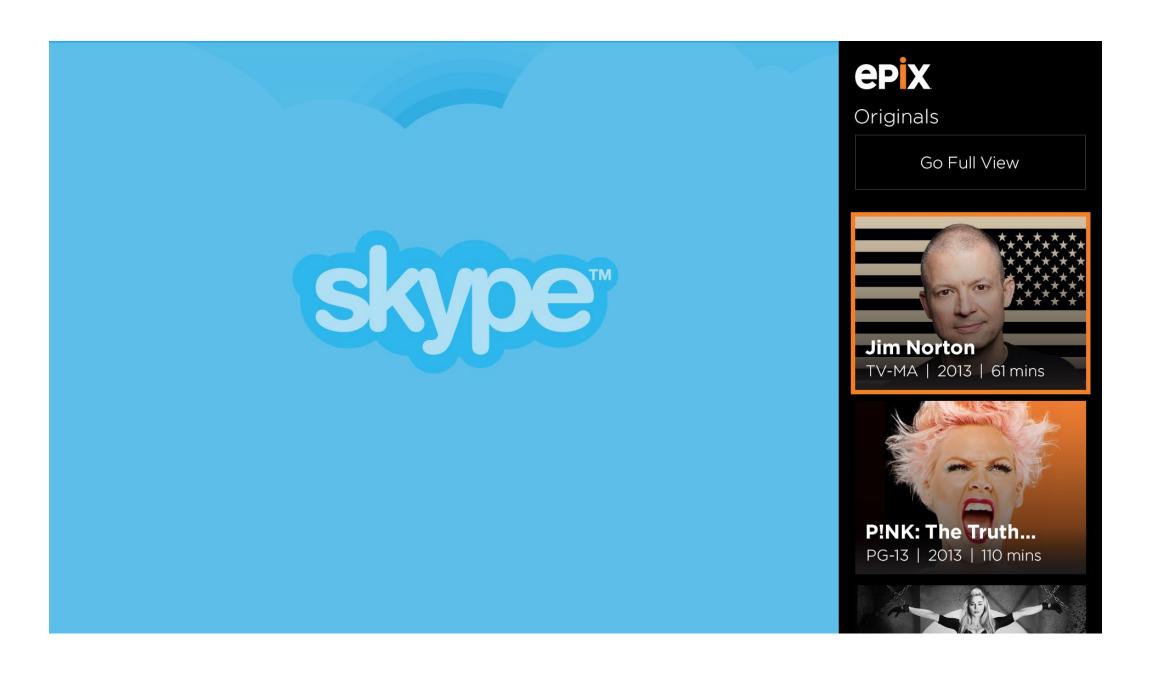

# **Originals**

## **The Hub - Originals**

The Originals section will take the same layout as the Featured.