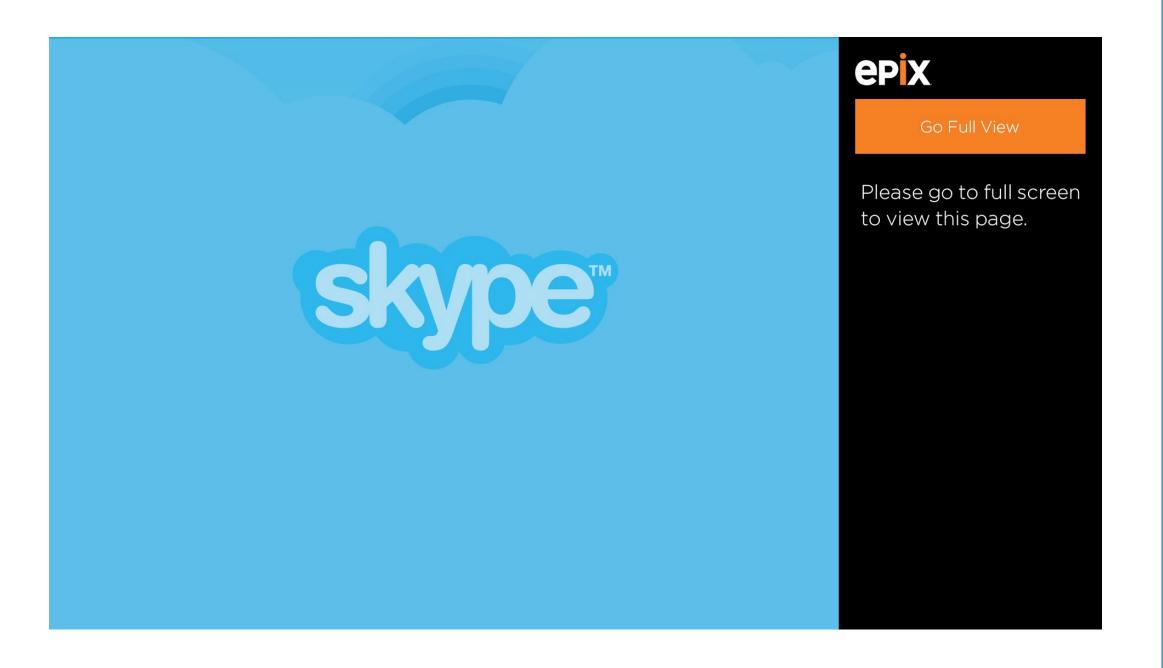

## **Go Full Screen**

EPIX | Xbox One

For all screens that do not have a Snap mode, they will view this page instructing them to go full view.