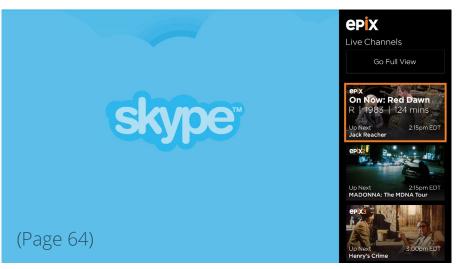

that collection.





#### The Hub - Collections All



Clicking on the [...] button brings the user to a Long List view of all the movies in that collection.

There are controller shortcuts at the top and information about the movie at the bottom. Selecting the movie will bring them to the Movie Details page.



#### **The Hub - Live Channels**



The Live Channels hub section version works similarly to the Trailers & Extras. The first channel will play automatically and can be toggled full screen. If the user selects one of the other 3 channels, it will replace the bigger embedded video player.

All Live Channels will be mute until the user selects a channel.





## **The Hub - Live Channels Synopsis**



Selecting the Synopsis button brings up the description over the video player.





#### **The Hub - Live Channels Hover**



Hovering over a channel gives more metadata about what is currently playing.





#### **The Hub - Live Channels for Unauthenticated Users**



When the user is unathenticated and does not have access to the Live Channels, they will be locked.





# My Account

## The Hub - My Account



Scrolling to the left when landing on the Hub will take you to the My Account section.

The first screen has recommendations for the user which will change more appropriately as the app gets data from the user's interactions.

On the right, there are buttons to go to the user's Queue, History and Settings.





### The Hub - My Queue



Clicking on the My Queue button brings the user to a Long List view of all the movies in the user's queue.

There are controlle