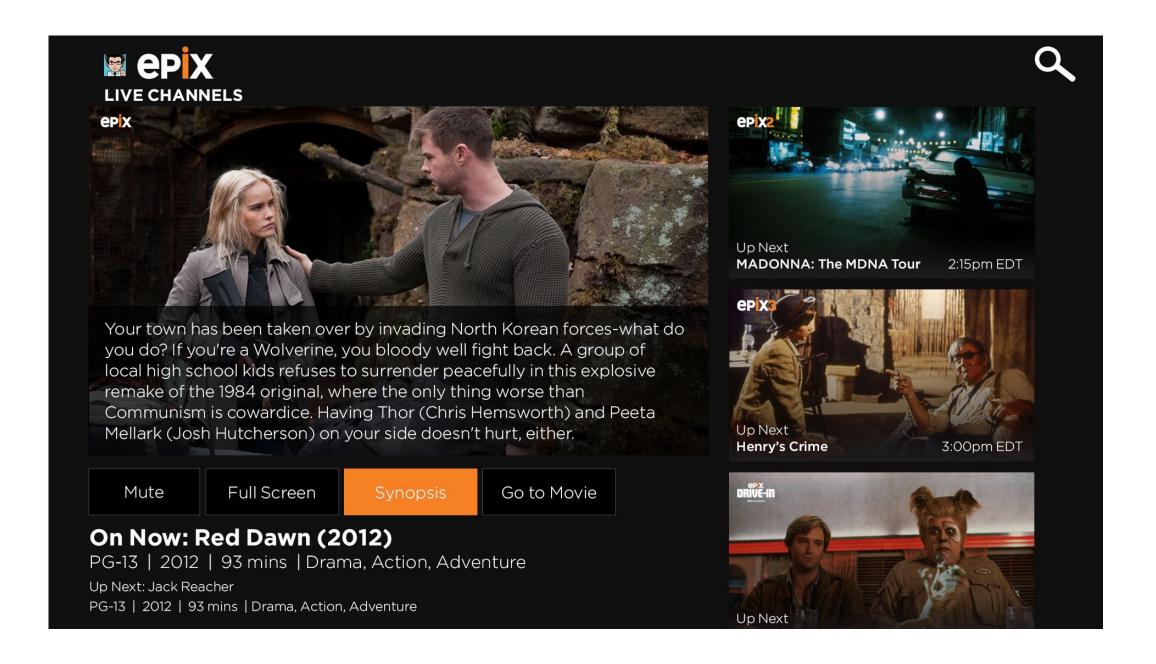

## **The Hub - Live Channels Synopsis**

Selecting the Synopsis button brings up the description over the video player.