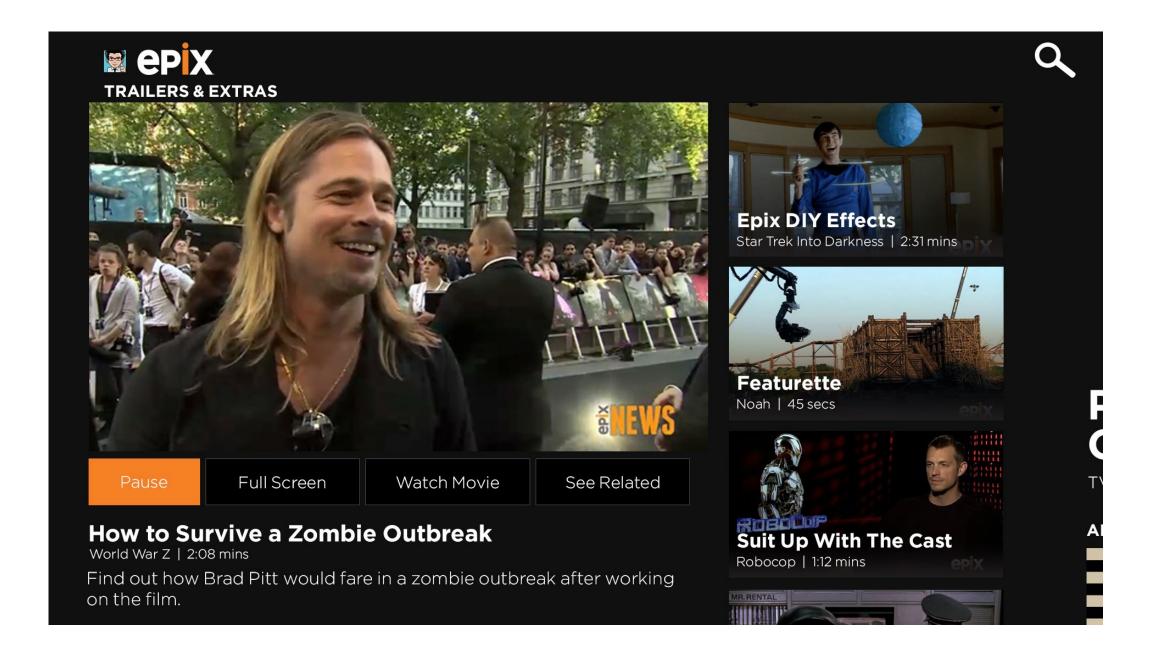

#### **The Hub - Trailers & Extras**

The idea for the Trailers & Extras hub section is to allow the user to easily watch clips and browse at the same time. They can toggle between this view and full screen of the video at any time.

The main video will auto-play.