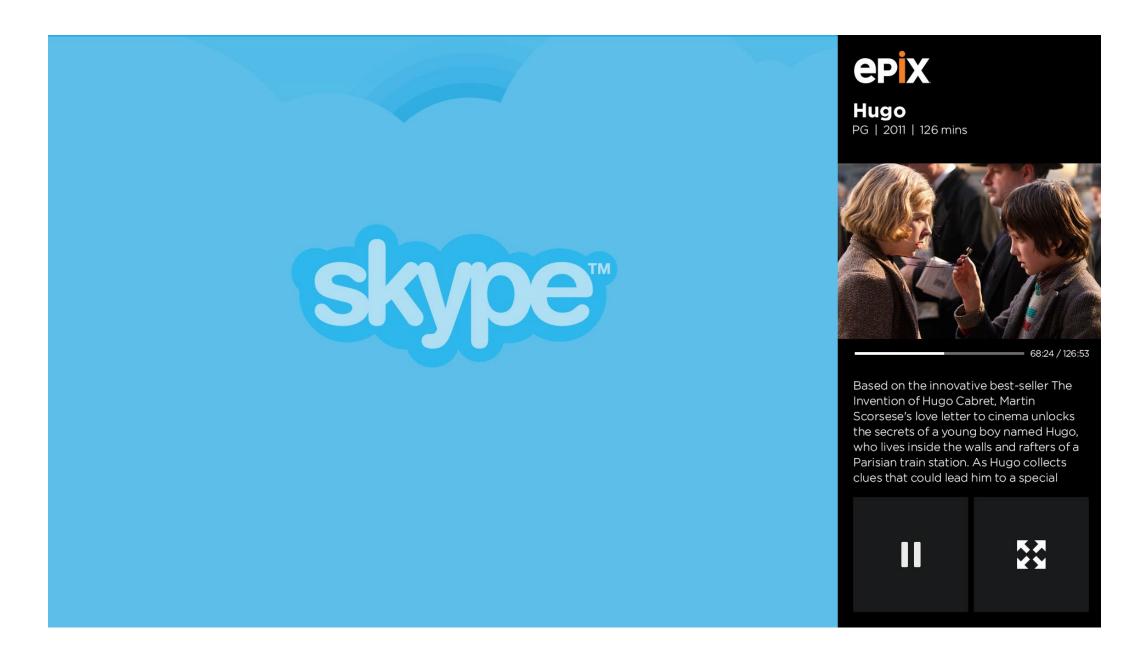

# **Snap - Video Player**

Playing a movie, Trailer & Extra, or Live channel will take the user to this layout. There is information about what they're watching above and below the playback. The controls are limited here to only pause/play toggle and the go full view button.