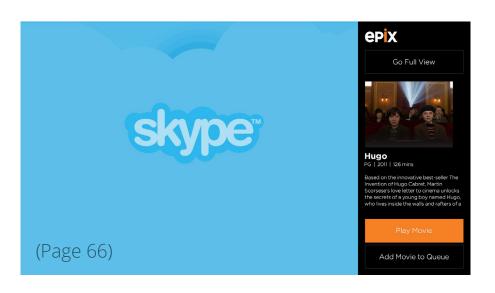

#### **Movie Detail**

Clicking on a movie will take them to the Movie Details page. This has the title, metadata, image, and description. The user has 4 choices here: to play the movie, add the movie to their queue, go full view, and pressB to go back to the previous page.

There is no Trailers & Extras, Stills or Cast & Crew section. There is also no Pin to Home button here.