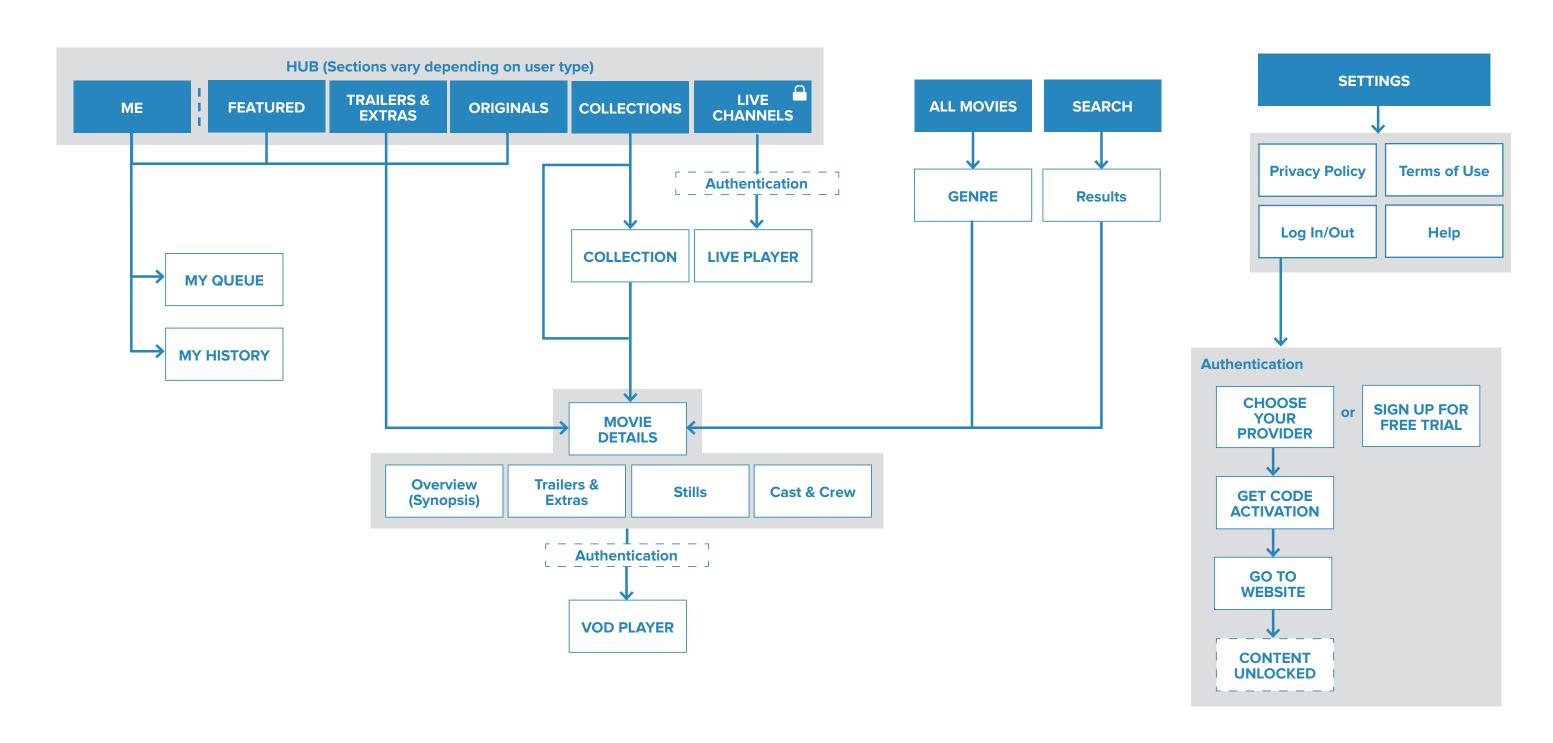

## **Table of Contents**

| Xbox One Requirements                                                                                                                                                          | 3                                |
|--------------------------------------------------------------------------------------------------------------------------------------------------------------------------------|----------------------------------|
| App Map                                                                                                                                                                        |                                  |
| Full / Fill / Snap Views                                                                                                                                                       |                                  |
| Pin to Home Tile                                                                                                                                                               |                                  |
| App Menu                                                                                                                                                                       |                                  |
|                                                                                                                                                                                |                                  |
| START UP                                                                                                                                                                       | 8                                |
| Start Up                                                                                                                                                                       | 9                                |
| Start Up Layout Options                                                                                                                                                        | 10                               |
| Log In                                                                                                                                                                         |                                  |
| Log In Layout Options                                                                                                                                                          |                                  |
| Register for a Free 14-Day Trial                                                                                                                                               |                                  |
| Register for a Free 14-Day Trial Agree Terms                                                                                                                                   |                                  |
| , ,                                                                                                                                                                            |                                  |
|                                                                                                                                                                                |                                  |
| THE HUB TEMPLATES                                                                                                                                                              | 15                               |
| THE HUB TEMPLATES The Hub                                                                                                                                                      | <b>15</b><br>16                  |
| THE HUB TEMPLATES The Hub The Hub - Featured                                                                                                                                   | 16                               |
| The Hub                                                                                                                                                                        | 16<br>17                         |
| The Hub - Featured                                                                                                                                                             | 16<br>17<br>18                   |
| The Hub - Featured  The Hub - Featured Scrolled  The Hub - Trailers & Extras                                                                                                   | 16<br>17<br>18                   |
| The Hub - Featured The Hub - Featured Scrolled The Hub - Trailers & Extras The Hub - Originals                                                                                 | 16<br>17<br>18<br>19             |
| The Hub - Featured                                                                                                                                                             | 16<br>17<br>18<br>20             |
| The Hub - Featured                                                                                                                                                             | 16<br>17<br>18<br>20<br>21       |
| The Hub The Hub - Featured The Hub - Featured Scrolled The Hub - Trailers & Extras The Hub - Originals The Hub - Collections The Hub - Collections All The Hub - Live Channels | 16<br>17<br>18<br>20<br>21       |
| The Hub - Featured                                                                                                                                                             | 16<br>17<br>19<br>20<br>21<br>22 |
| The Hub The Hub - Featured The Hub - Featured Scrolled The Hub - Trailers & Extras The Hub - Originals The Hub - Collections The Hub - Collections All The Hub - Live Channels | 16<br>18<br>20<br>21<br>23<br>24 |

|                                            | 21                          |
|--------------------------------------------|-----------------------------|
| The Hub - My Account                       | 28                          |
| The Hub - My Queue                         |                             |
| The Hub - My History                       |                             |
| •                                          |                             |
| Movie Details                              | 31                          |
| Movie Details - Overview                   | 32                          |
| Movie Details - Trailers & Extras          | 33                          |
| Movie Details - Stills                     | 34                          |
| Movie Details - Cast & Crew                |                             |
| Movie Details - Trailers & Extras All      |                             |
| Movie Details - Stills All                 |                             |
| Movie Details - Stills Gallery Open        |                             |
| , , , , , , , , , , , , , , , , , , ,      |                             |
|                                            |                             |
| All Movies                                 | 39                          |
|                                            |                             |
| All Movies                                 | 40                          |
|                                            | 40                          |
| All Movies - Contextual Menu               | 40                          |
| All Movies - Contextual Menu  Video Player | 40<br>41                    |
| All Movies - Contextual Menu               | 40<br>41                    |
| All Movies - Contextual Menu               | 40<br>41                    |
| All Movies - Contextual Menu               | 40<br>41<br><b>42</b><br>43 |
| All Movies - Contextual Menu               | 40414343                    |
| All Movies - Contextual Menu               | 40414343                    |
| All Movies - Contextual Menu               | 40414343                    |

| Settings                                | 48 |
|-----------------------------------------|----|
| Log Out                                 | 49 |
| Terms of Use                            |    |
| Privacy Policy                          |    |
|                                         |    |
| Snap Screens                            | 52 |
| Go Full Screen                          | 53 |
| Welcome                                 | 54 |
| Login                                   | 55 |
| App Menu                                |    |
| Home                                    |    |
| Featured                                | 58 |
| Trailers & Extras                       | 59 |
| Trailers & Extras Player                |    |
| Originals                               |    |
| Collections                             |    |
| Collections List                        | 63 |
| Live Channels                           | 64 |
| My Queue                                |    |
| Movie Detail                            |    |
| Movie Detail Scroll                     |    |
| Snap - Video Player                     |    |
| Settings                                |    |
| Snap - Terms of Use                     |    |
| - 1 - 1 - 1 - 1 - 1 - 1 - 1 - 1 - 1 - 1 |    |