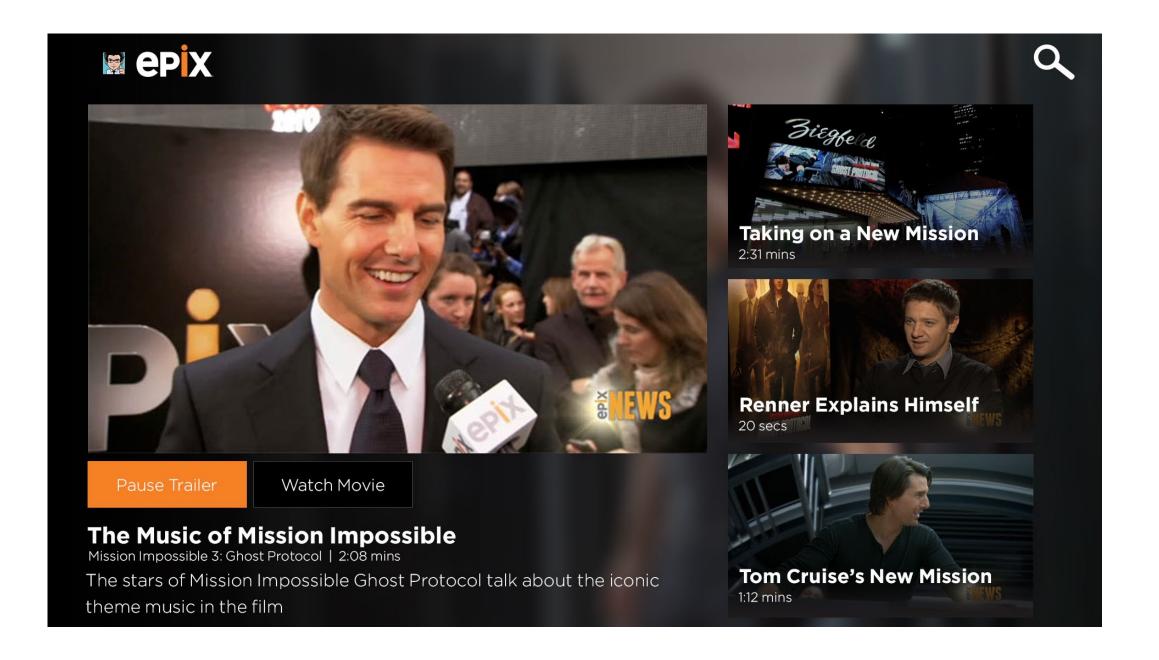

#### **The Hub - Trailers & Extras**

The idea for the Trailers & Extras hub section is to allow the user to easily watch clips and browse at the same time. They can toggle between this view and full screen of the video at any time.

The main video will auto-play.