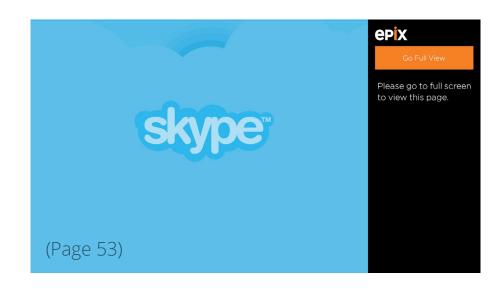

## **Go Full Screen**

EPIX | Xbox One

For all screens that do not have a Snap mode, they will view this page instructing them to go full view.