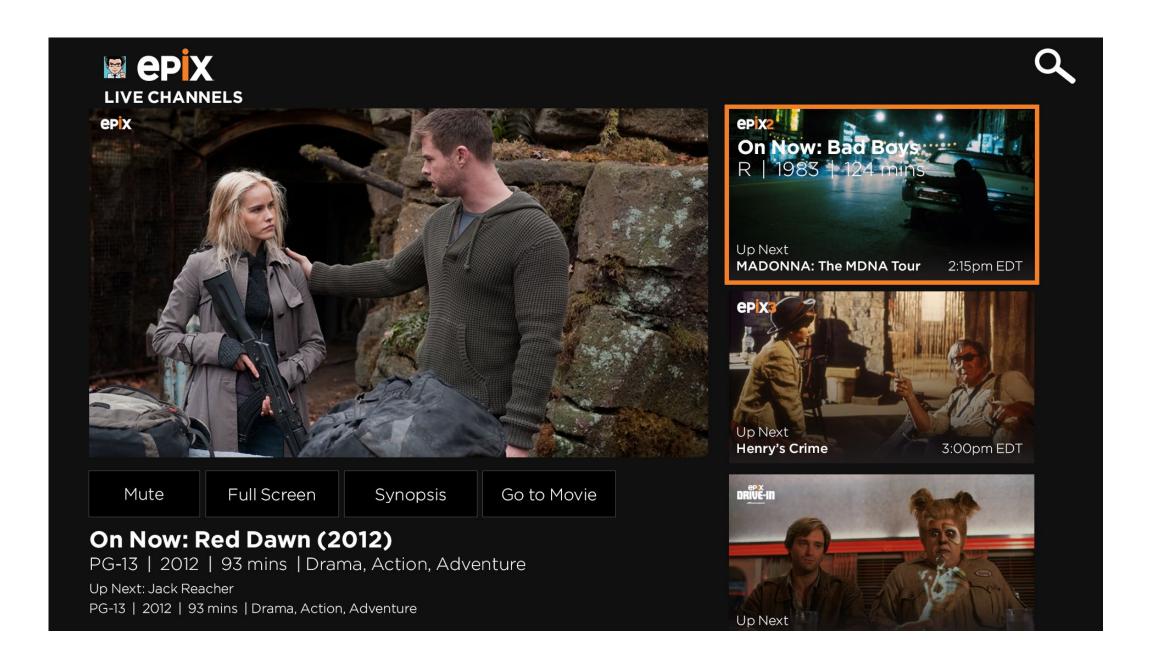

#### **The Hub - Live Channels**

The Live Channels hub section version works similarly to the Trailers & Extras. The first channel will play automatically and can be toggled full screen. If the user selects one of the other 3 channels, it will replace the bigger embedded video player.

All Live Channels will be mute until the user selects a channel.

#### **The Hub - Live Channels Hover**

Hovering over a channel gives more metadata about what is currently playing.