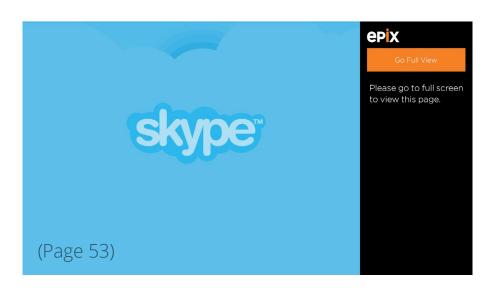

## **Go Full Screen**

EPIX | Xbox One

For all screens that do not have a Snap mode, they will view this page instructing them to go full view.