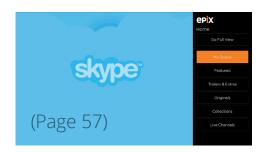

# **App Menu**

#### Home

A user will land on this page when first snapping the app to the right from anywhere in the hub.

Items in the menu:

My Queue Featured Trailers & Extras Originals Collections Live Channels

| # | ITEM         | DESCRIPTION                         |
|---|--------------|-------------------------------------|
| 1 | Go Full View | It is required to have a Go Full    |
|   | button       | View button to unsnap the app       |
|   |              | and bring it back to full screen on |
|   |              | every page.                         |