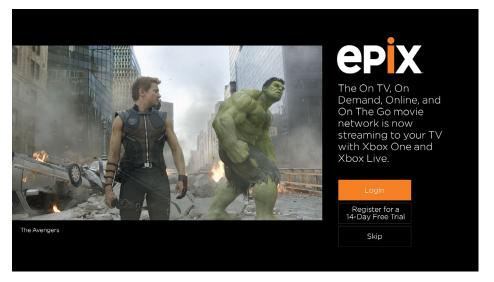

## **Start Up**

When first opening the app or unauthenticated, the user will be brought to this screen that gives them the options to Login, Register for a Free Trial, or Skip.

## **Start Up Layout Options**

Different layout options for the Start Up screen and how the content will be overlaid on top of the key art.