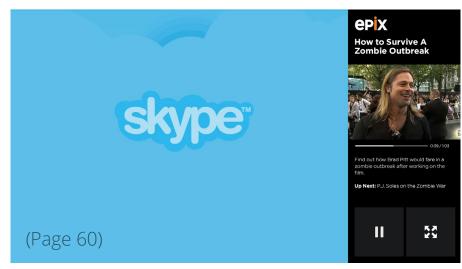

# **Snap - Video Player**

Playing a movie, Trailer & Extra, or Live channel will take the user to this layout. There is information about what they're watching above and below the playback. The controls are limited here to only pause/play toggle and the go full view button.