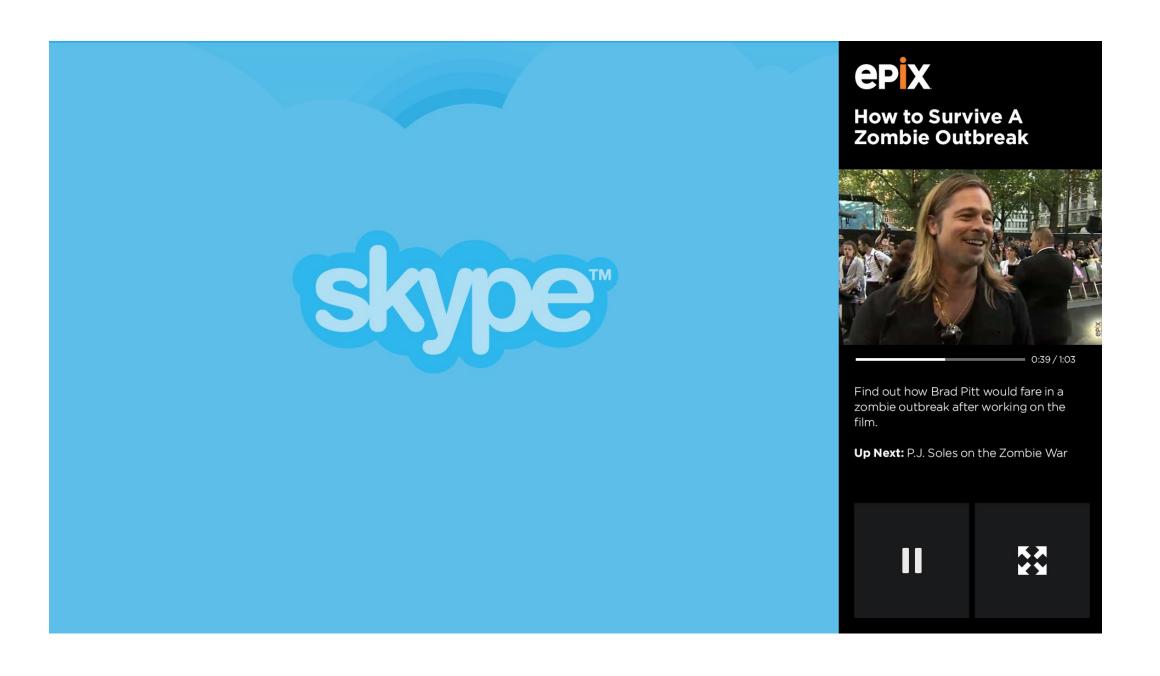

# **Snap - Video Player**

Playing a movie, Trailer & Extra, or Live channel will take the user to this layout. There is information about what they're watching above and below the playback. The controls are limited here to only pause/play toggle and the go full view button.