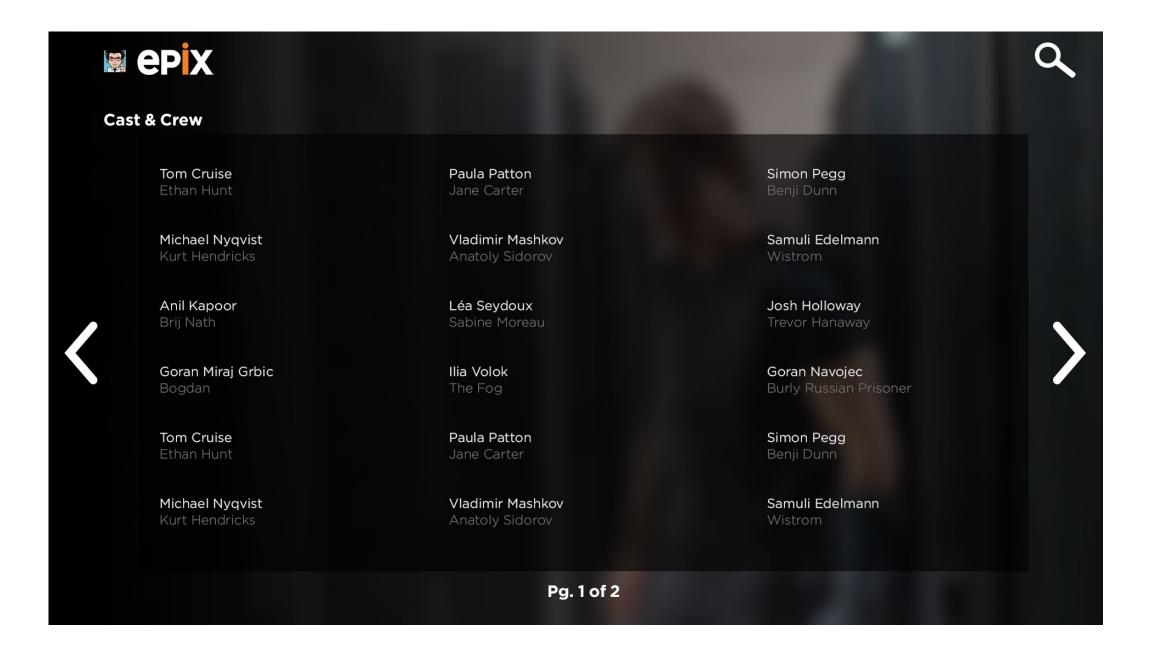

#### **Movie Details - Cast & Crew**

Scrolling down reveals the last section of the Movie Details - the Cast & Crew.

The Cast & Crew section is the focus where the user can press A to select it and then scroll up and down to view all cast members or scroll back upwards.