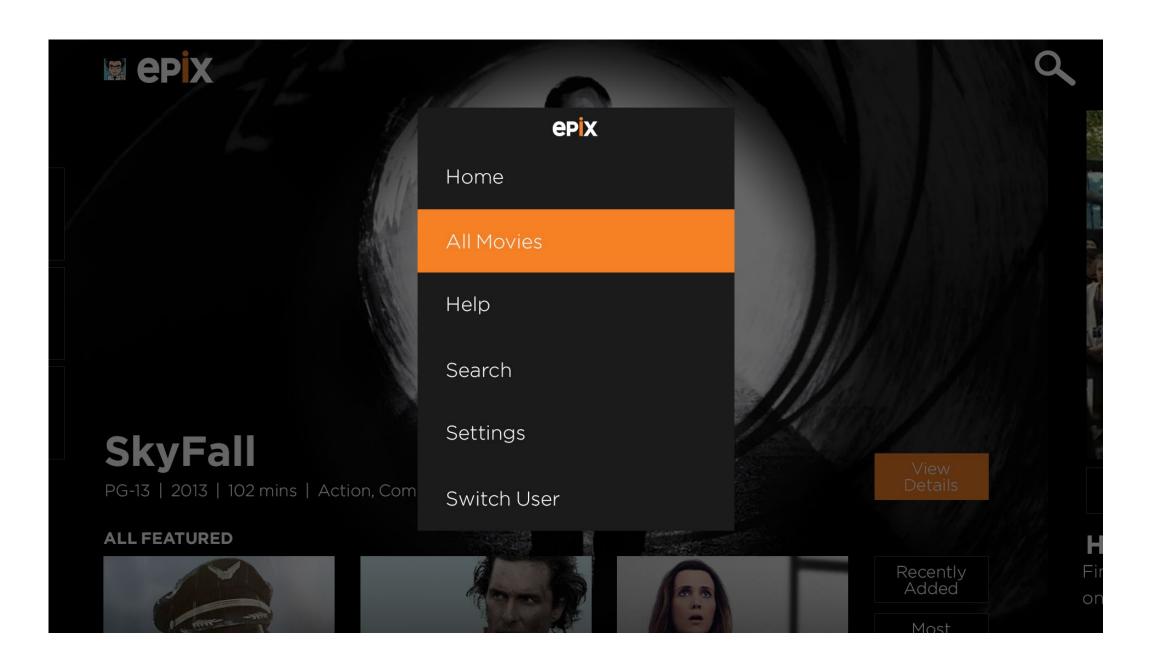

## **App Menu**

The App Menu is a contextual navigation element for the user to easily switch between sections.

\* Switch User is in regards of the Xbox One user account and not the Epix account.