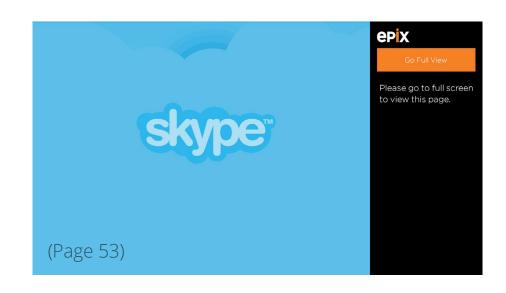

# Snap Screens

**53** 

## **Go Full Screen**

EPIX | Xbox One

For all screens that do not have a Snap mode, they will view this page instructing them to go full view.