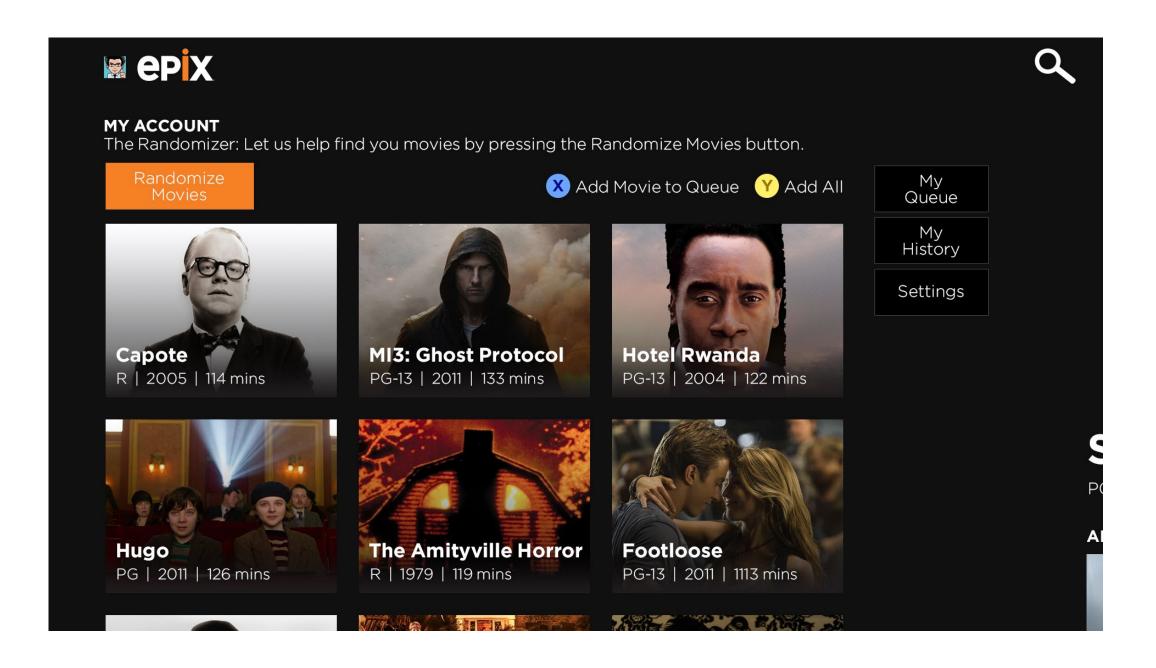

## The Hub - My Account

Scrolling to the left when landing on the Hub will take you to the My Account section.

The first screen has recommendations for the user which will change more appropriately as the app gets data from the user's interactions.

On the right, there are buttons to go to the user's Queue, History and Settings.