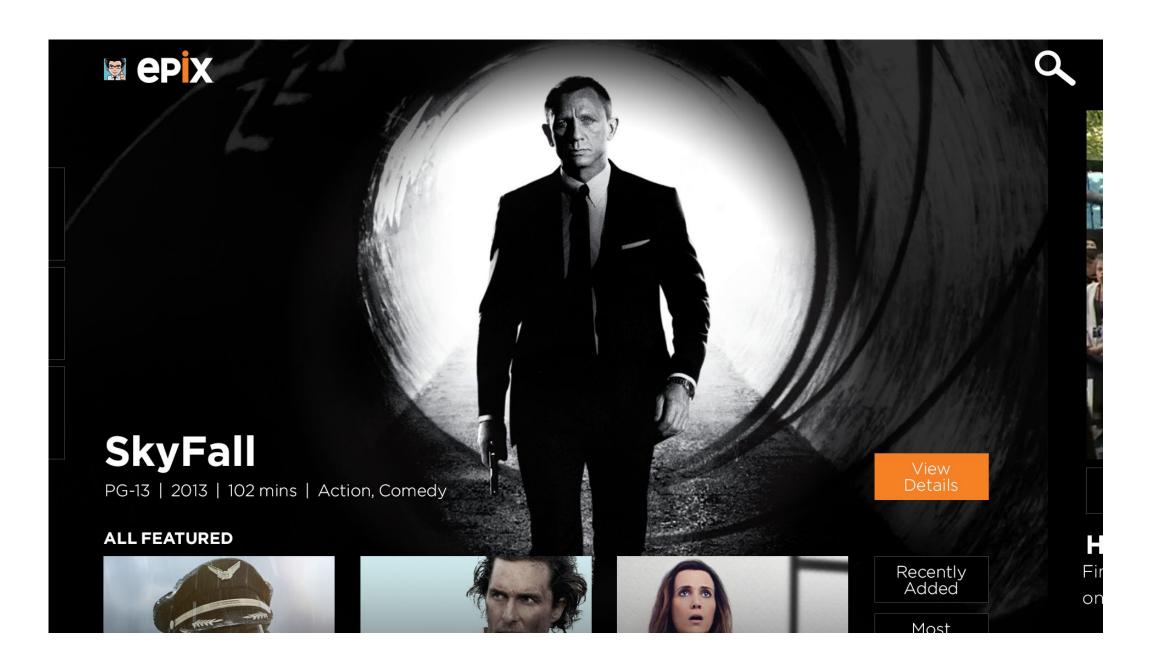

### **The Hub - Featured**

This Featured hub section has a movie displayed at the top with a background image, description and quick View Details button. This movie can alternate. To browse other movies within Featured, the user can scroll downwards.

#### The Hub - Featured Scrolled

The user can scroll down to view all featured movies. Or click on the buttons on the right to Browse All or view Most Popular or Recently Added.