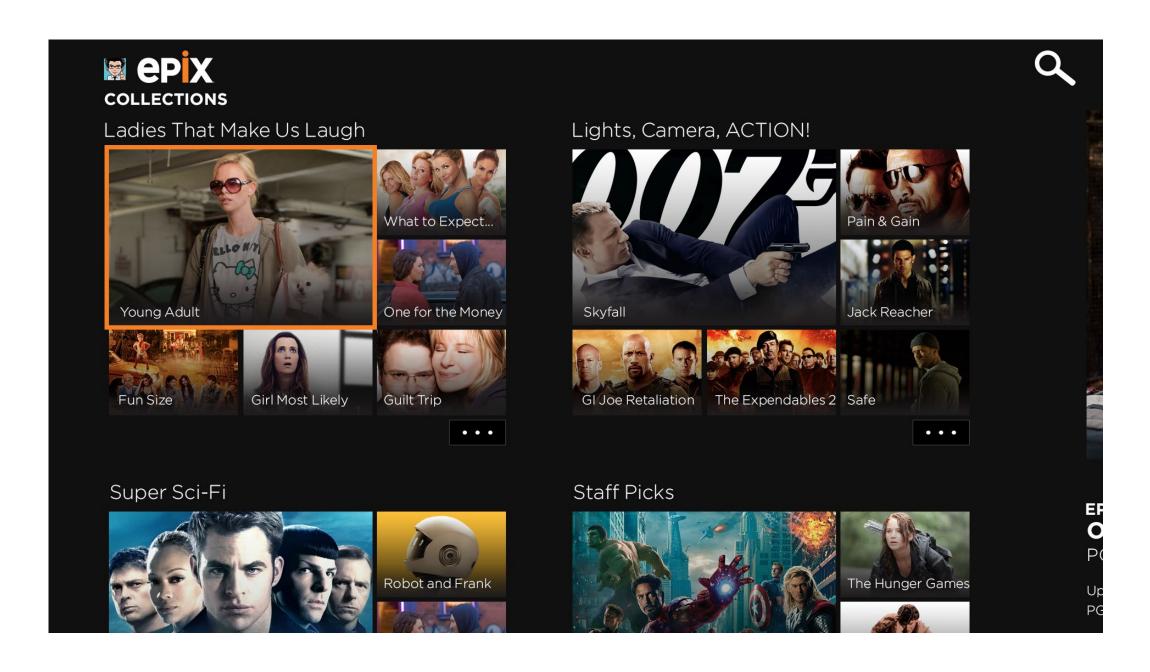

#### **The Hub - Collections**

In the Collections hub section, there are two columns of Collections shown. The first 6 movies in each column will be shown here with a button to View All within that collection.

#### The Hub - Collections All

Clicking on the [...] button brings the user to a Long List view of all the movies in that collection.

There are controller shortcuts at the top and information about the movie at the bottom. Selecting the movie will bring them to the Movie Details page.