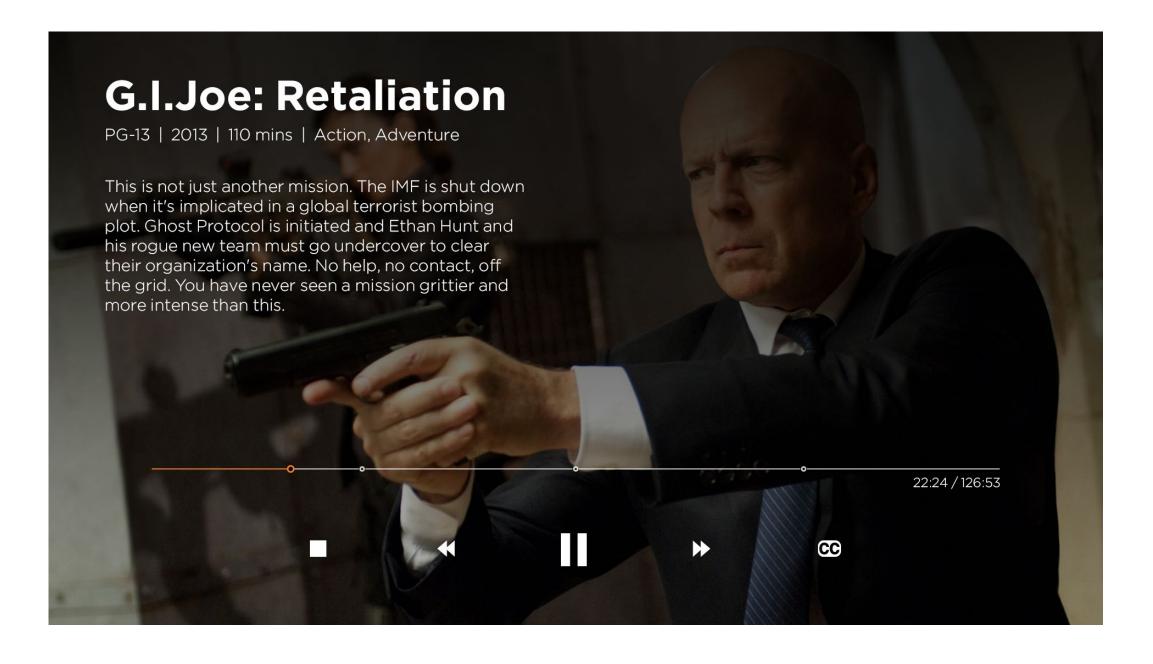

# **Video Player**

This is the standard Xbox One video player with additional information about the movie at the top.

43