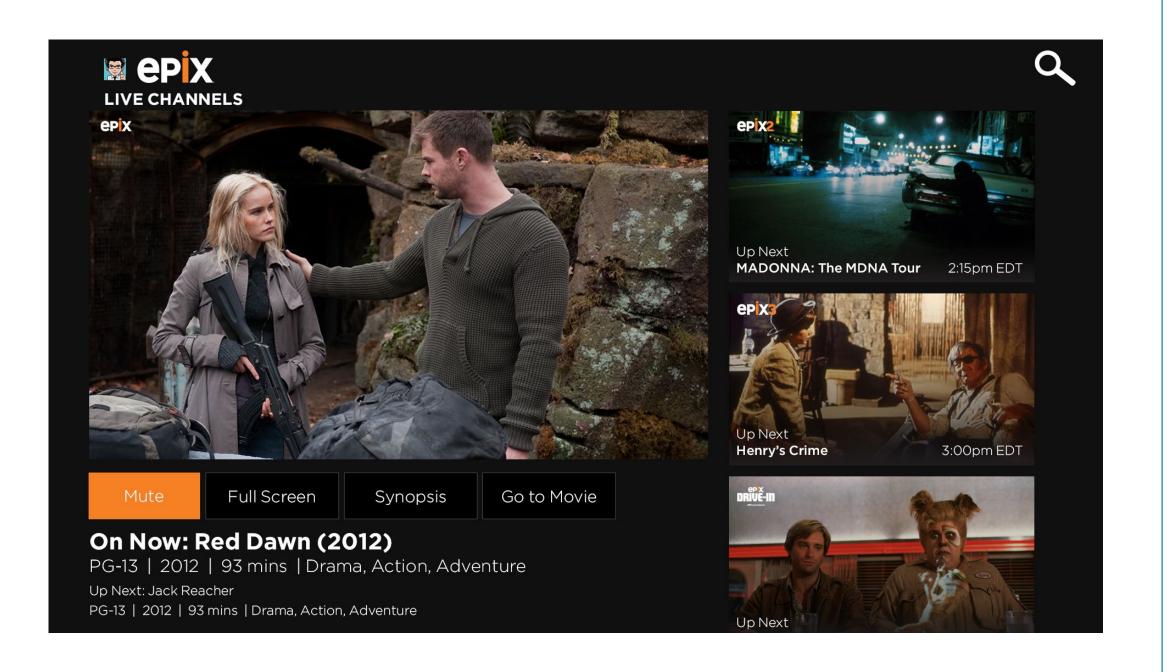

#### **The Hub - Live Channels**

The Live Channels hub section version works similarly to the Trailers & Extras. The first channel will play automatically and can be toggled full screen. If the user selects one of the other 3 channels, it will replace the bigger embedded video player.

All Live Channels will be mute until the user selects a channel.

## **The Hub - Live Channels Synopsis**

Selecting the Synopsis button brings up the description over the video player.

#### **The Hub - Live Channels Hover**

Hovering over a channel gives more metadata about what is currently playing.