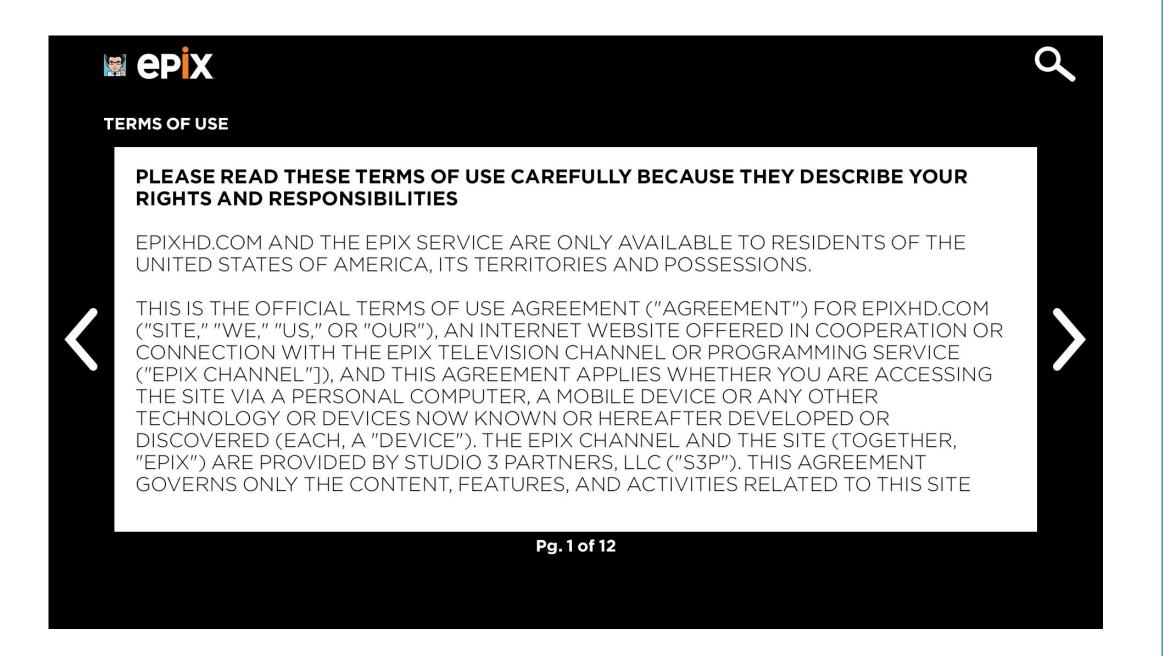

#### **Terms of Use**

The Terms of Use looks the same as the one in the Start Up section except it is a new page, not an overlay. The user can scroll left and right to read or B to go back.