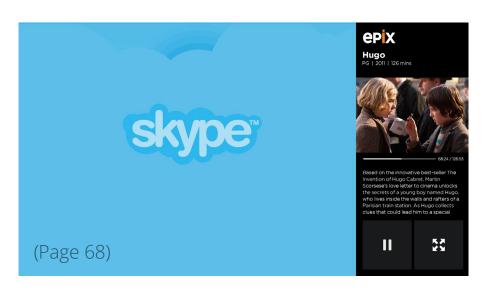

# **Snap - Video Player**

Playing a movie, Trailer & Extra, or Live channel will take the user to this layout. There is information about what they're watching above and below the playback. The controls are limited here to only pause/play toggle and the go full view button.