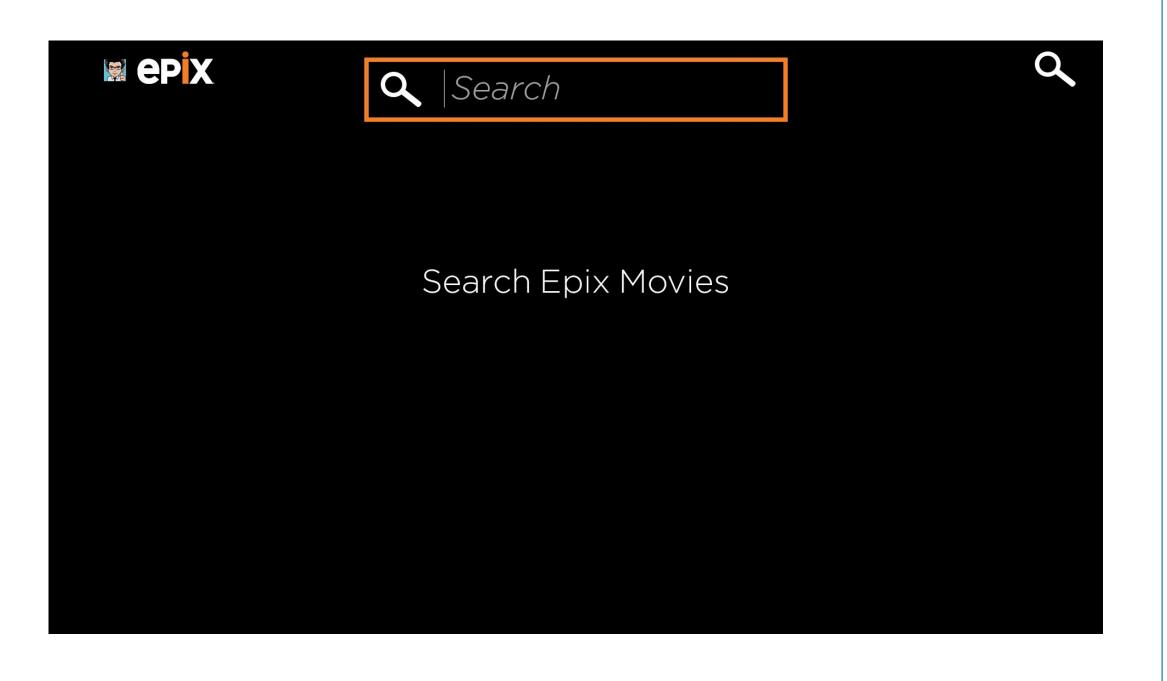

## Search

Selecting the Search icon at the top of every screen or selecting Search from the App Menu opens up a new page where the user can start typing a keyword.

## **Results**

The results will appear below and are scrollable vertically.