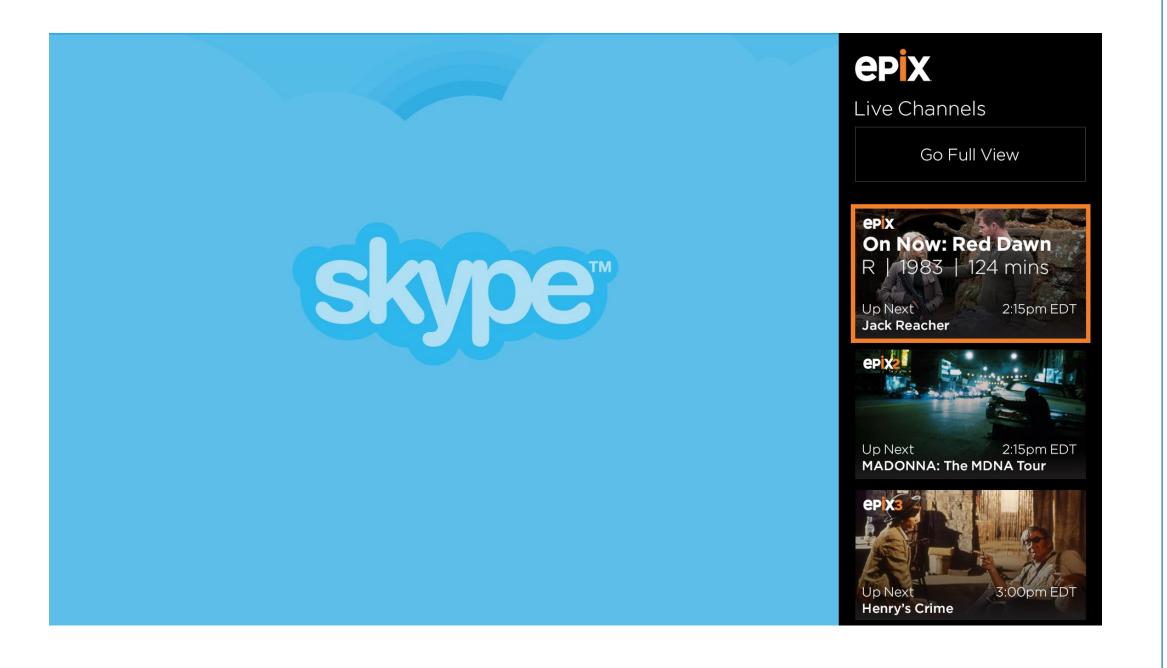

#### **The Hub - Live Channels**

The Live Channels hub section version works similarly to the Trailers & Extras. The first channel will play automatically and can be toggled full screen. If the user selects one of the other 3 channels, it will replace the bigger embedded video player.

#### **The Hub - Live Channels Hover**

Hovering over a channel gives more metadata about what is currently playing.