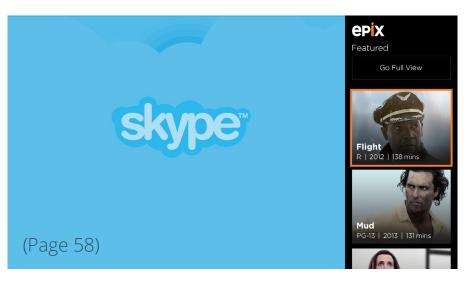

erms of Use and Privacy Policy. The user will have to select Agree to continue (next page).



### **Register for a Free 14-Day Trial Agree Terms**



The user can scroll left/right to view the entire Terms & Conditions, and press down to select the Go Back or I Agree buttons.



## THE HUB TEMPLATES

ensemble | EPIX | Xbox One

#### **The Hub**





16

### **The Hub - Featured**



This Featured hub section has a movie displayed at the top with a background image, description and quick View Details button. This movie can alternate. To browse other movies within Featured, the user can scroll downwards.





#### The Hub - Featured Scrolled



The user can scroll down to view all featured movies. Or click on the buttons on the right to Browse All or view Most Popular or Recently Added.





#### **The Hub - Trailers & Extras**



The idea for the Trailers & Extras hub section is to allow the user to easily watch clips and browse at the same time. They can toggle between this view and full screen of the video at any time.

The main video will auto-play.







## **The Hub - Originals**



The Originals section will take the same layout as the Featured.





#### **The Hub - Collections**



In the Collections hub section, there are two columns of Collections shown. The first 6 movies in each column will be shown here with a button to View All within that collection.





#### The Hub - Collections All



Clicking on the [...] button brings the user to a Long List view of all the movies in that collection.

There are controller shortcuts at the top and information about the