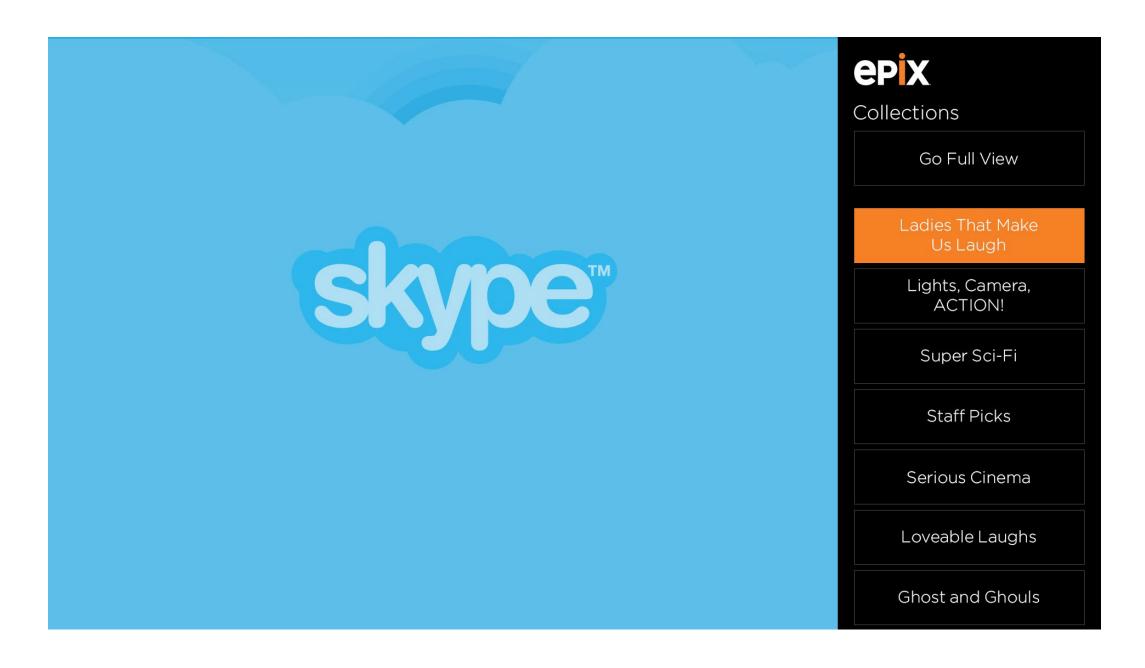

## **Collections**

Collections has one more layer between the Home page and the List page where the user has to choose a collection first to view it's contents.

#### **The Hub - Collections**

In the Collections hub section, there are two columns of Collections shown. The first 6 movies in each column will be shown here with a button to View All within that collection.