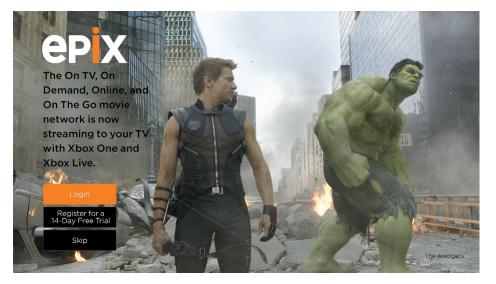

## **Start Up**

When first opening the app or unauthenticated, the user will be brought to this screen that gives them the options to Login, Register for a Free Trial, or Skip.

## **Start Up Layout Options**

Different layout options for the Start Up screen and how the content will be overlaid on top of the key art.