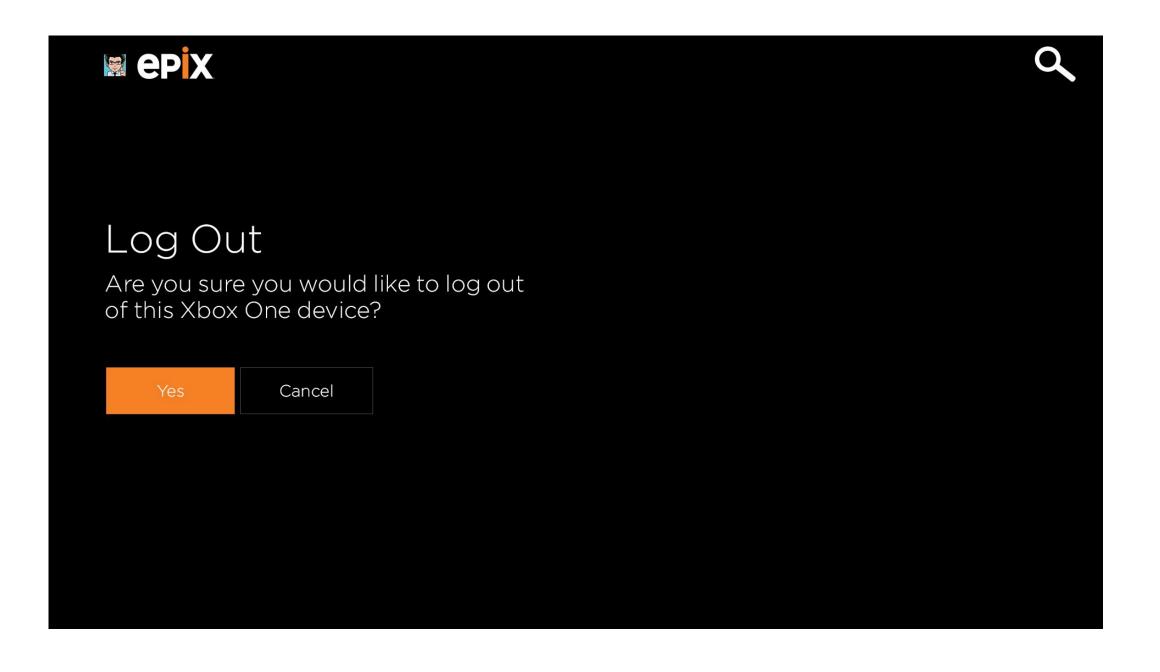

# **Log Out**

The Log In view will look the same as the one in the Start Up section. For Log Out, it will look like this.