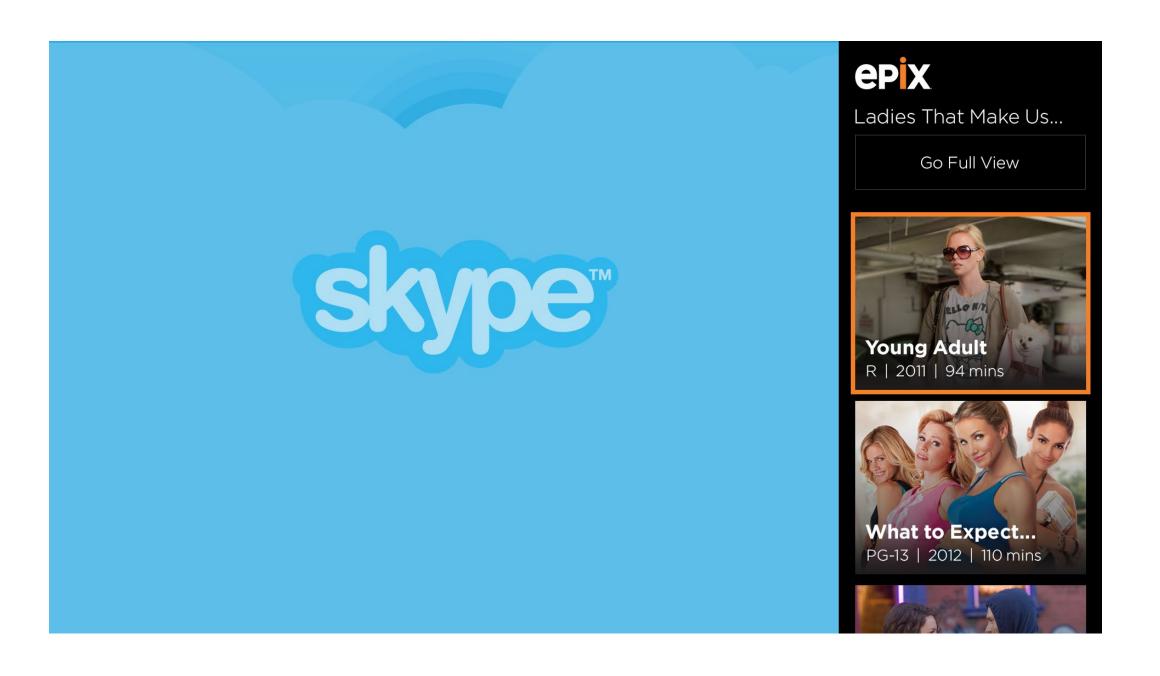

## **Collections List**

#### The Hub - Collections All

Clicking on the [...] button brings the user to a Long List view of all the movies in that collection.

There are controller shortcuts at the top and information about the movie at the bottom. Selecting the movie will bring them to the Movie Details page.