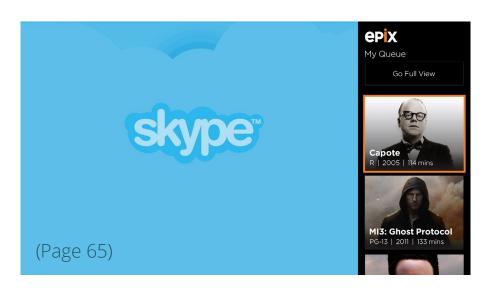

mmendations for the user which will change more appropriately as the app gets data from the user's interactions.

On the right, there are buttons to go to the user's Queue, History and Settings.





### The Hub - My Queue



Clicking on the My Queue button brings the user to a Long List view of all the movies in the user's queue.

There are controller shortcuts at the top and information about the movie at the bottom. Selecting the movie will bring them to the Movie Details page.



### The Hub - My History



Clicking on the My History button brings the user to a Long List view of all the movies in the user's history.

There are controller shortcuts at the top and information about the movie at the bottom. Selecting the movie will bring them to the Movie Details page. ly watched items.



## Movie Details

#### **Movie Details - Overview**



The movie details landing page will have an image in the background, with the overview on the left with the major calls-to-actions and the sections (Trailers & Extras, Stills and Cast & Crew) stacked vertically.



#### **Movie Details - Trailers & Extras**



Scrolling down reveals the Trailers & Extras.

The background blurs as the user scrolls downwards.

The user can either press on a Trailers & Extras video or the [...] button to bring them to view all Trailers & Extras or keep scrolling downwards to the next section.



#### **Movie Details - Stills**



Scrolling down reveals the Stills section.

The user can either press on a Stills image or the [...] button to bring them to view all Stills or keep scrolling downwards to the