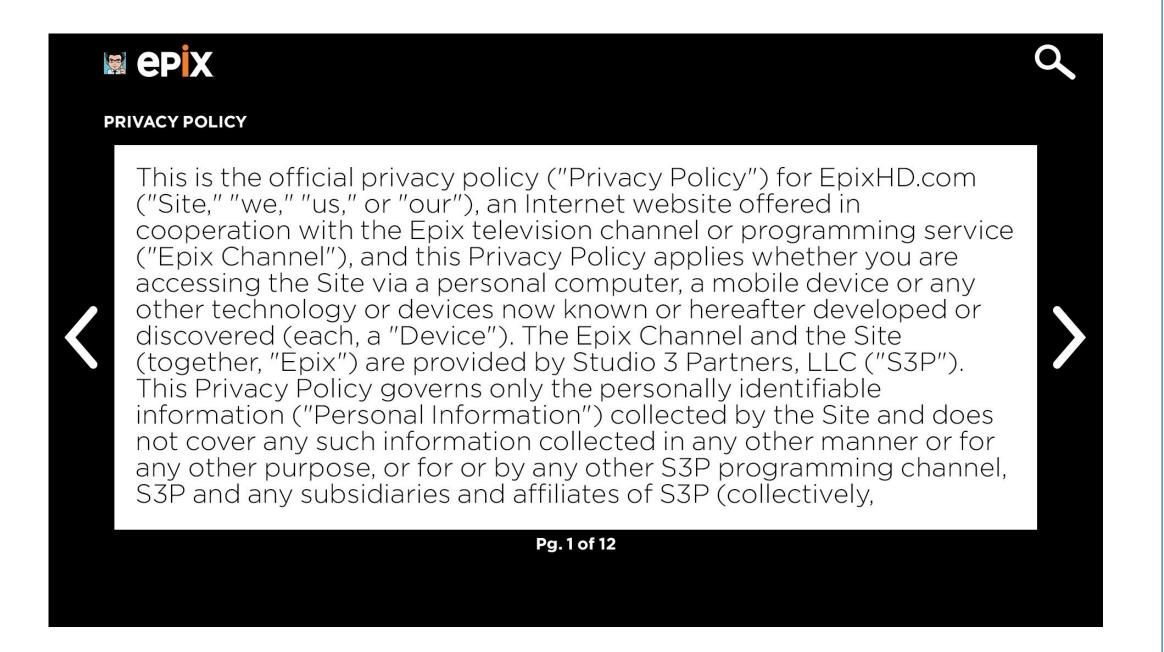

# **Privacy Policy**

The Privacy Policy looks the same as the Terms of Use in the Start Up section except it is a new page, not an overlay. The user can scroll left and right to read or B to go back.