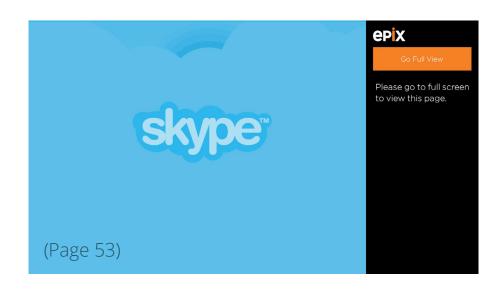

# Snap Screens

**53** 

## **Go Full Screen**

EPIX | Xbox One

For all screens that do not have a Snap mode, they will view this page instructing them to go full view.