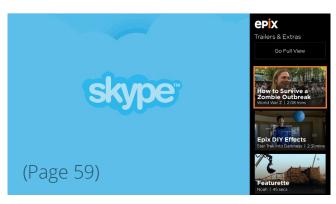

tons.



## THE HUB TEMPLATES

ensemble | EPIX | Xbox One

#### **The Hub**





16

### **The Hub - Featured**



This Featured hub section has a movie displayed at the top with a background image, description and quick View Details button. This movie can alternate. To browse other movies within Featured, the user can scroll downwards.





#### The Hub - Featured Scrolled



The user can scroll down to view all featured movies. Or click on the buttons on the right to Browse All or view Most Popular or Recently Added.





#### **The Hub - Trailers & Extras**



The idea for the Trailers & Extras hub section is to allow the user to easily watch clips and browse at the same time. They can toggle between this view and full screen of the video at any time.

The main video will auto-play.







## **The Hub - Originals**



The Originals section will take the same layout as the Featured.





#### **The Hub - Collections**



In the Collections hub section, there are two columns of Collections shown. The first 6 movies in each column will be shown here with a button to View All within that collection.





#### The Hub - Collections All



Clicking on the [...] button brings the user to a Long List view of all the movies in that collection.

There are controller shortcuts at the top and information about the movie at the bottom. Selecting the movie will bring them to the Movie Details page.



#### **The Hub - Live Channels**



The Live Channels hub section version works similarly to the Trailers & Extras. The first channel will play automatically and can be toggled full scr