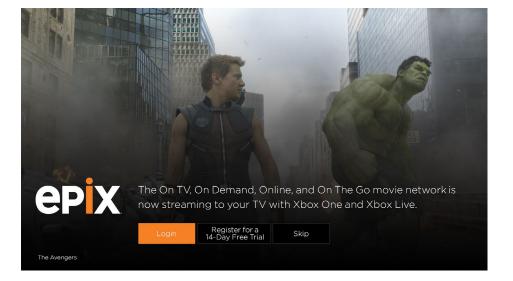

## **Start Up**

When first opening the app or unauthenticated, the user will be brought to this screen that gives them the options to Login, Register for a Free Trial, or Skip.

## **Start Up Layout Options**

Different layout options for the Start Up screen and how the content will be overlaid on top of the key art.