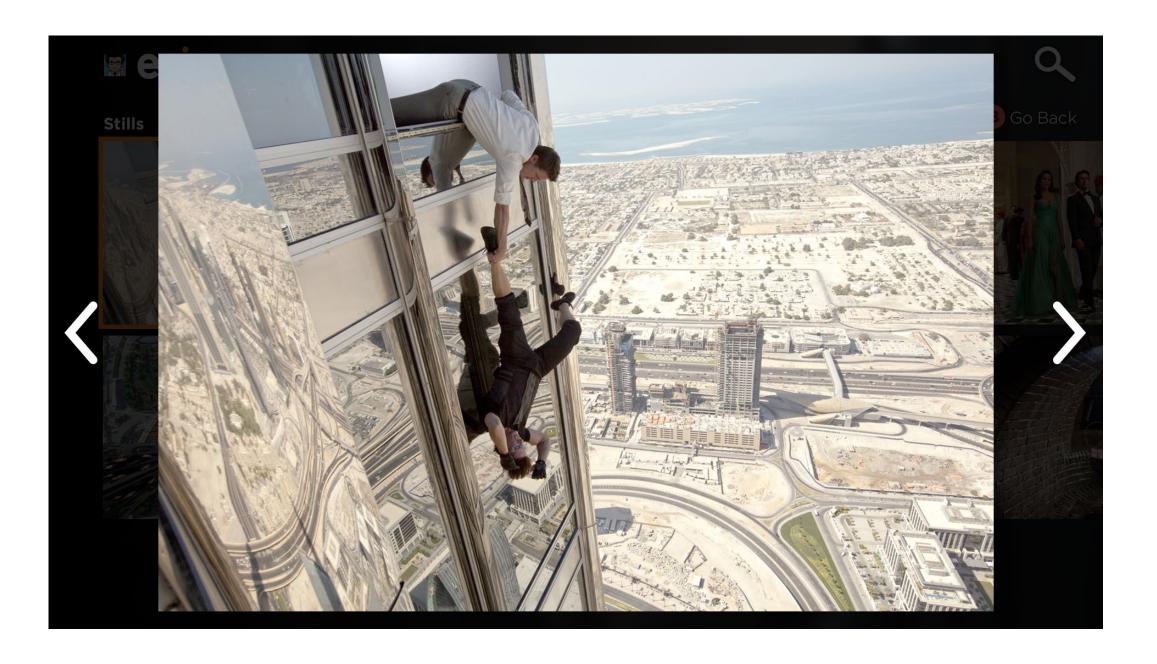

#### **Movie Details - Stills All**

Clicking the View More ellipses on the Stills takes the user to a Long List page with all the stills. Selecting an image takes the user to a full screen gallery of that image.

Stills behavior should be the same as the Xbox 360.

# **Movie Details - Stills Gallery Open**

The user can navigate the gallery by pressing the D-pad left and right buttons or press B to go back.

EPIX | Xbox One