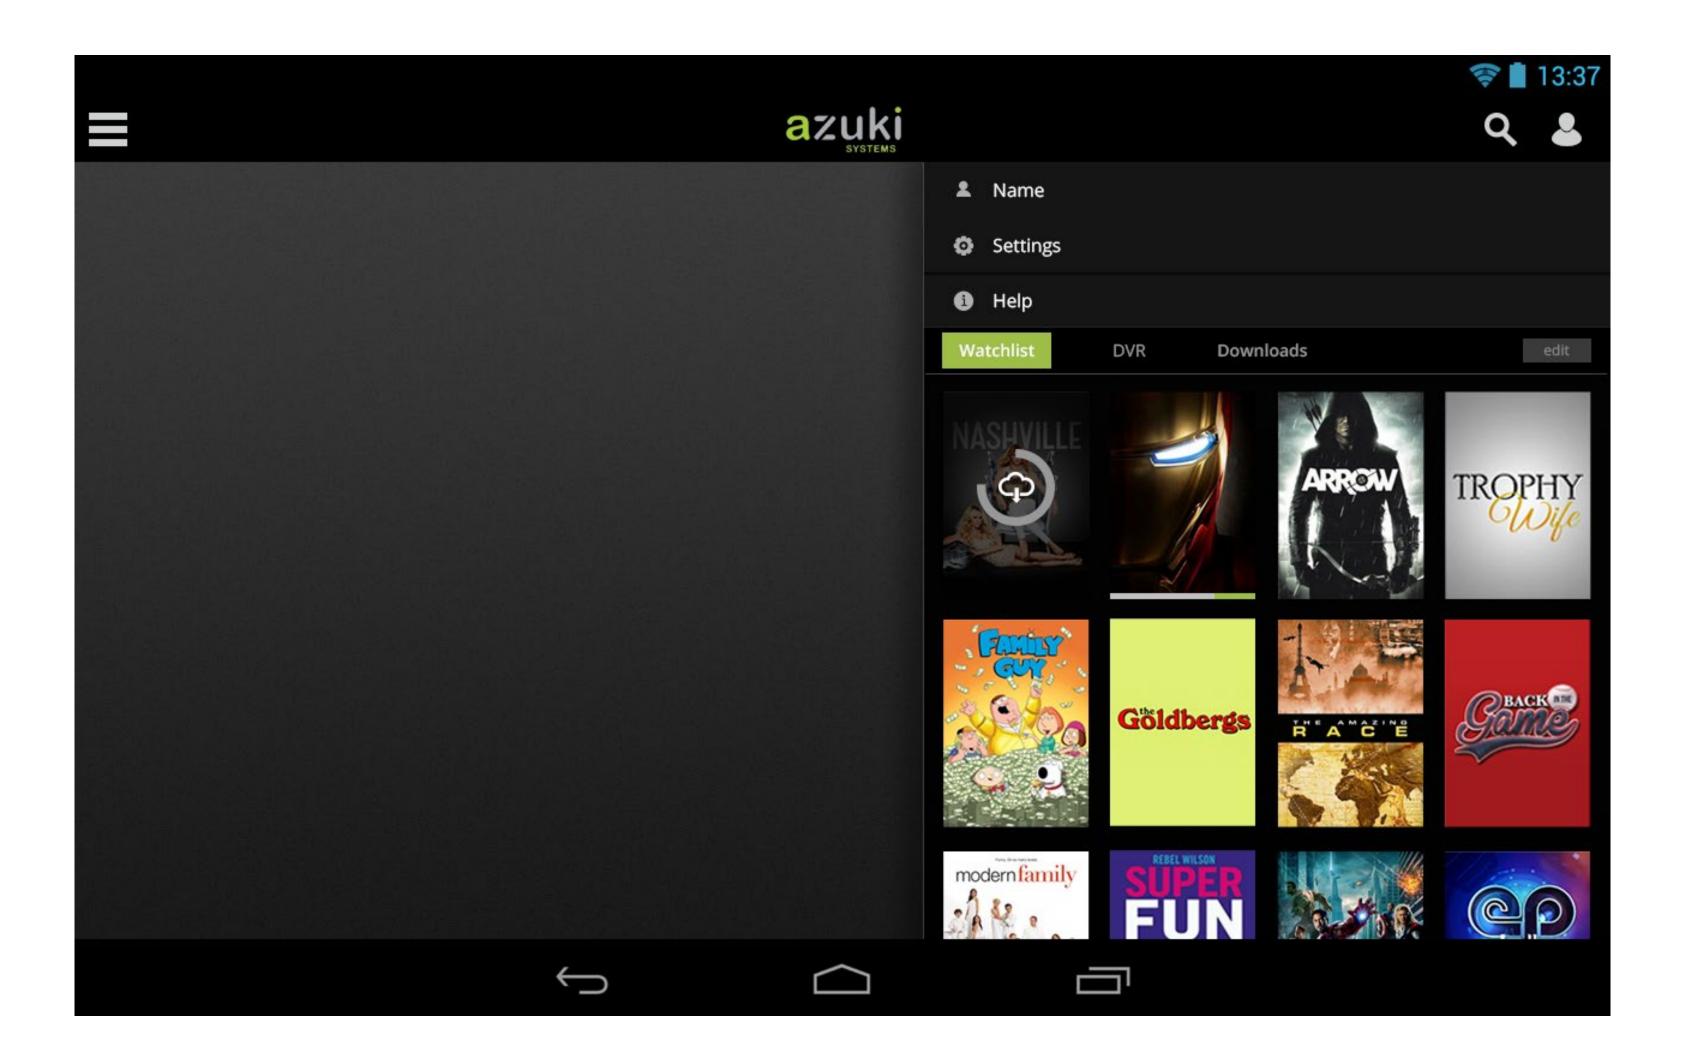

# AZUKI: DESIGN REVIEW ENSEMBLE UX . COMPS + WIREFRAMES . OCTOBER 25, 2013

2

|          |                              | 🛜 🗋 13:37              |
|----------|------------------------------|------------------------|
|          |                              | Q 💄                    |
| ie       |                              |                        |
| ngs      |                              |                        |
| 1        |                              |                        |
|          | DVR Downloads                |                        |
| led      | Scheduled                    | edit                   |
|          | Agents of S.H.I.E.L.D        | 1 Episode              |
|          | Avengers                     | MBC World News         |
| X-HOLLOW | Sleepy Hollow • REC          | sports Upda 2 Episodes |
| 5        |                              |                        |
| T        | Ironman<br>Vancouver Canucks |                        |
| 22       | Welcome to the Family        | 2 Episodes             |
| 0        |                              |                        |
| A        | Dads                         | 2 Episodes             |
|          |                              |                        |
|          |                              |                        |