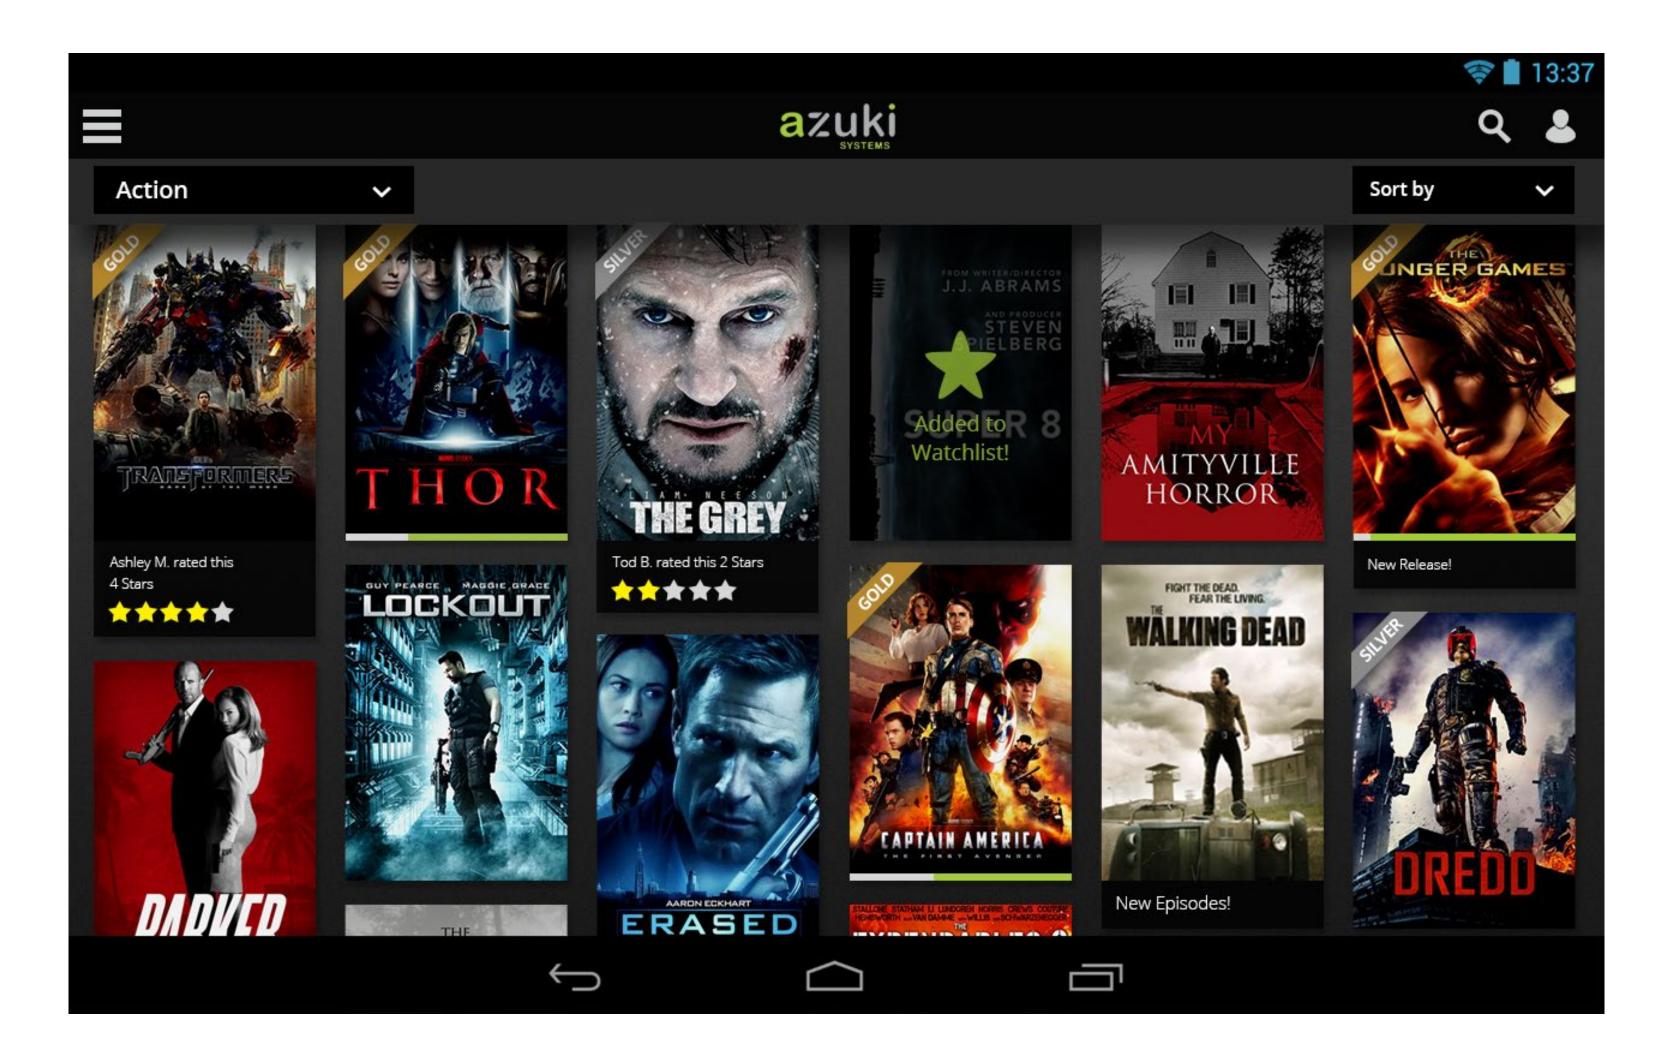

# AZUKI: DESIGN REVIEW ENSEMBLE UX . COMPS + WIREFRAMES . OCTOBER 25, 2013





2





|          |                              | 🛜 🗋 13:37              |
|----------|------------------------------|------------------------|
|          |                              | Q 💄                    |
| ie       |                              |                        |
| ngs      |                              |                        |
| 1        |                              |                        |
|          | DVR Downloads                |                        |
| led      | Scheduled                    | edit                   |
|          | Agents of S.H.I.E.L.D        | 1 Episode              |
|          | Avengers                     | MBC World News         |
| X-HOLLOW | Sleepy Hollow • REC          | sports Upda 2 Episodes |
| 5        |