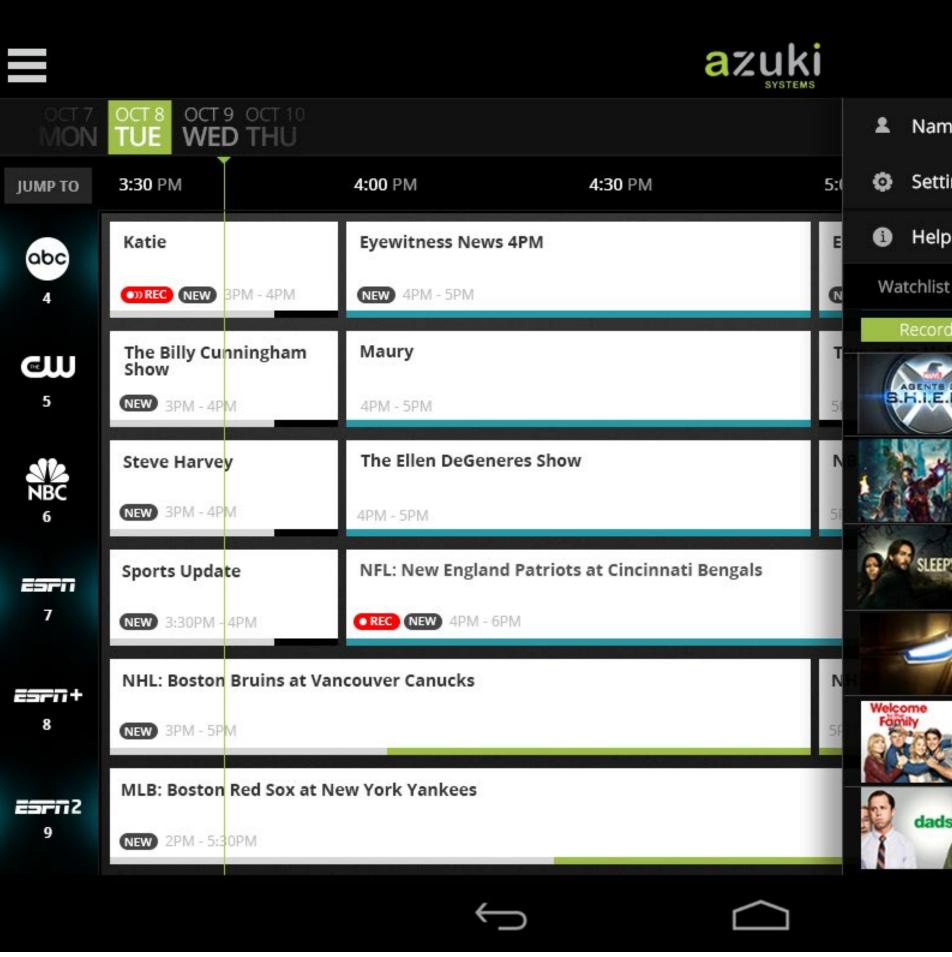

### Live Player - EPG azuki

# ensemble

Lorem ipsum dolor sit amet, consectetur adipiscing elit. Quisque aliquet ut orci id adipiscing. Nunc pretium, felis eu

| Record        |                |     |                        |     |  |
|---------------|----------------|-----|------------------------|-----|--|
|               | T              | DVR | <b>≣</b> ★             | ega |  |
|               | 5:30 PM        |     | 6:00 PM                |     |  |
| ews 5PM       |                |     | ABC World News         |     |  |
|               |                |     | (NEW) 6PM - 6:30       | PM  |  |
| lf Men        | The Middle     |     | The CW News 6PM        |     |  |
|               | 5:30PM - 6PM   |     | 6PM - 6:30PM           |     |  |
| 5PM           |                |     | NBC World Ne           | ws  |  |
|               |                |     | NEW 3PM - 4PM          |     |  |
|               |                |     | Sports Update          | 2   |  |
|               |                |     | <b>NEW</b> 6:00PM - 4F | PM  |  |
| Bruins at Van | couver Canucks |     |                        |     |  |

NHL: Boston Bruins at Vancouver Canucks