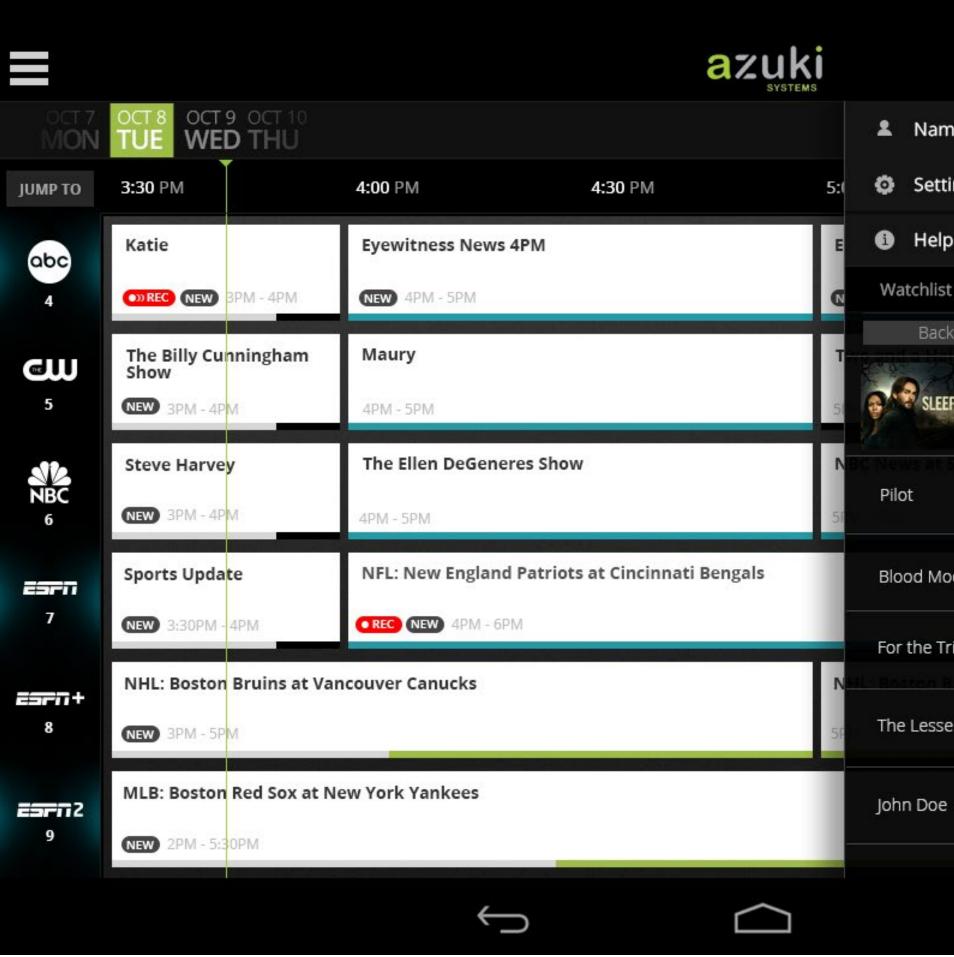

# ensemble

Lorem ipsum dolor sit amet, consectetur adipiscing elit. Quisque aliquet ut orci id adipiscing. Nunc pretium, felis eu

| Record        |                |     |                        |     |  |
|---------------|----------------|-----|------------------------|-----|--|
|               | T              | DVR | <b>≣</b> ★             | ega |  |
|               | 5:30 PM        |     | 6:00 PM                |     |  |
| ews 5PM       |                |     | ABC World News         |     |  |
|               |                |     | (NEW) 6PM - 6:30       | PM  |  |
| lf Men        | The Middle     |     | The CW News 6PM        |     |  |
|               | 5:30PM - 6PM   |     | 6PM - 6:30PM           |     |  |
| 5PM           |                |     | NBC World Ne           | ws  |  |
|               |                |     | NEW 3PM - 4PM          |     |  |
|               |                |     | Sports Update          | 2   |  |
|               |                |     | <b>NEW</b> 6:00PM - 4F | PM  |  |
| Bruins at Van | couver Canucks |     |                        |     |  |

# Two and a Half Men Season 9, Episode 12. First aired: 2/6/12 \star Watchlisted One False Move, Zimbabwe! Walden's mother visits, dropping a secret about him as well as leaving Alan smitten. Set Reminder Record Y 厬 DVR Tr. 6:00 PM 5:30 PM **ABC World News** NEW 6PM - 6:30PM The Middle The CW News 6PM 5:30PM - 6PM 6PM - 6:30PM NBC World News NEW 3PM - 4PM Sports Update NEW 6:00PM - 4PM

NHL: Boston Bruins at Vancouver Canucks