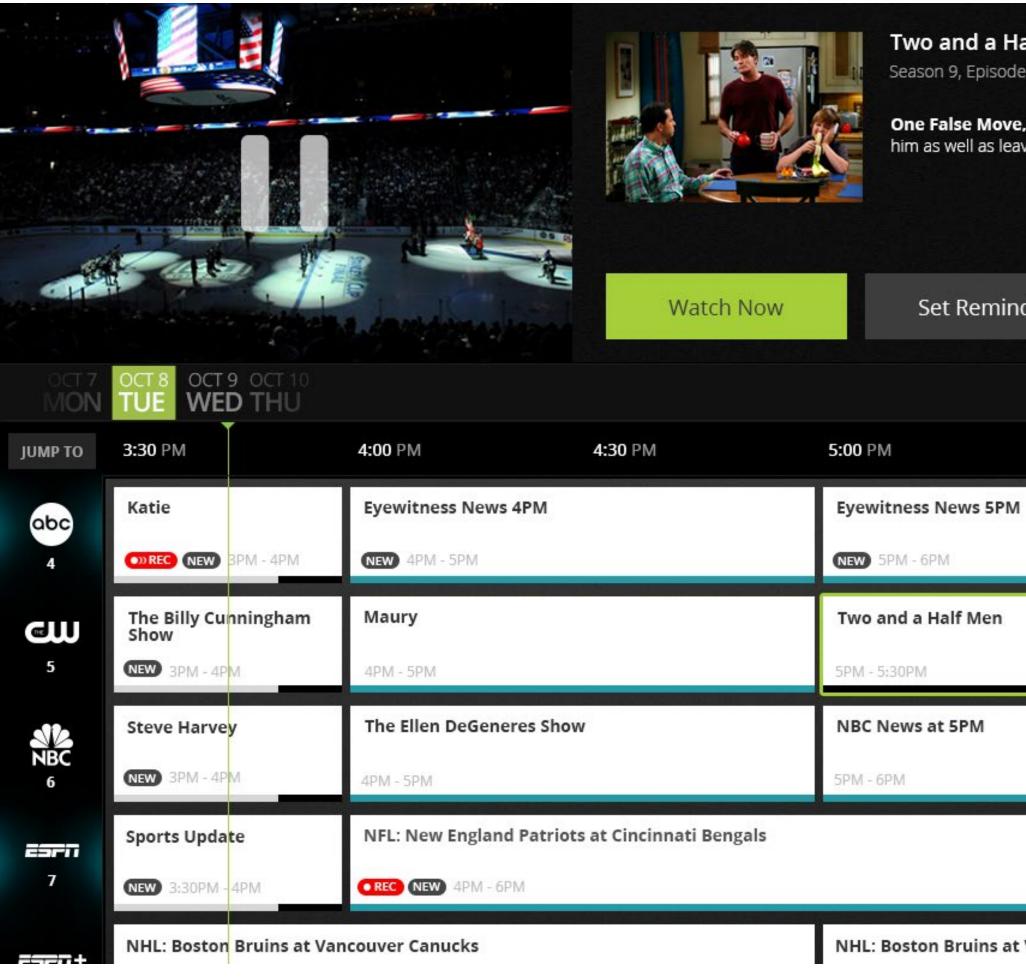

# ensemble

Lorem ipsum dolor sit amet, consectetur adipiscing elit. Quisque aliquet ut orci id adipiscing. Nunc pretium, felis eu

| Record        |                |     |                        |     |  |
|---------------|----------------|-----|------------------------|-----|--|
|               | T              | DVR | <b>≣</b> ★             | ega |  |
|               | 5:30 PM        |     | 6:00 PM                |     |  |
| ews 5PM       |                |     | ABC World News         |     |  |
|               |                |     | (NEW) 6PM - 6:30       | PM  |  |
| lf Men        | The Middle     |     | The CW News 6PM        |     |  |
|               | 5:30PM - 6PM   |     | 6PM - 6:30PM           |     |  |
| 5PM           |                |     | NBC World Ne           | ws  |  |
|               |                |     | NEW 3PM - 4PM          |     |  |
|               |                |     | Sports Update          | 2   |  |
|               |                |     | <b>NEW</b> 6:00PM - 4F | PM  |  |
| Bruins at Van | couver Canucks |     |                        |     |  |

# Two and a Half Men Season 9, Episode 12. First aired: 2/6/12 \star Watchlisted One False Move, Zimbabwe! Walden's mother visits, dropping a secret about him as well as leaving Alan smitten. Set Reminder Record Y 厬 DVR Tr. 6:00 PM 5:30 PM **ABC World News** NEW 6PM - 6:30PM The Middle The CW News 6PM 5:30PM - 6PM 6PM - 6:30PM NBC World News NEW 3PM - 4PM Sports Update NEW 6:00PM - 4PM