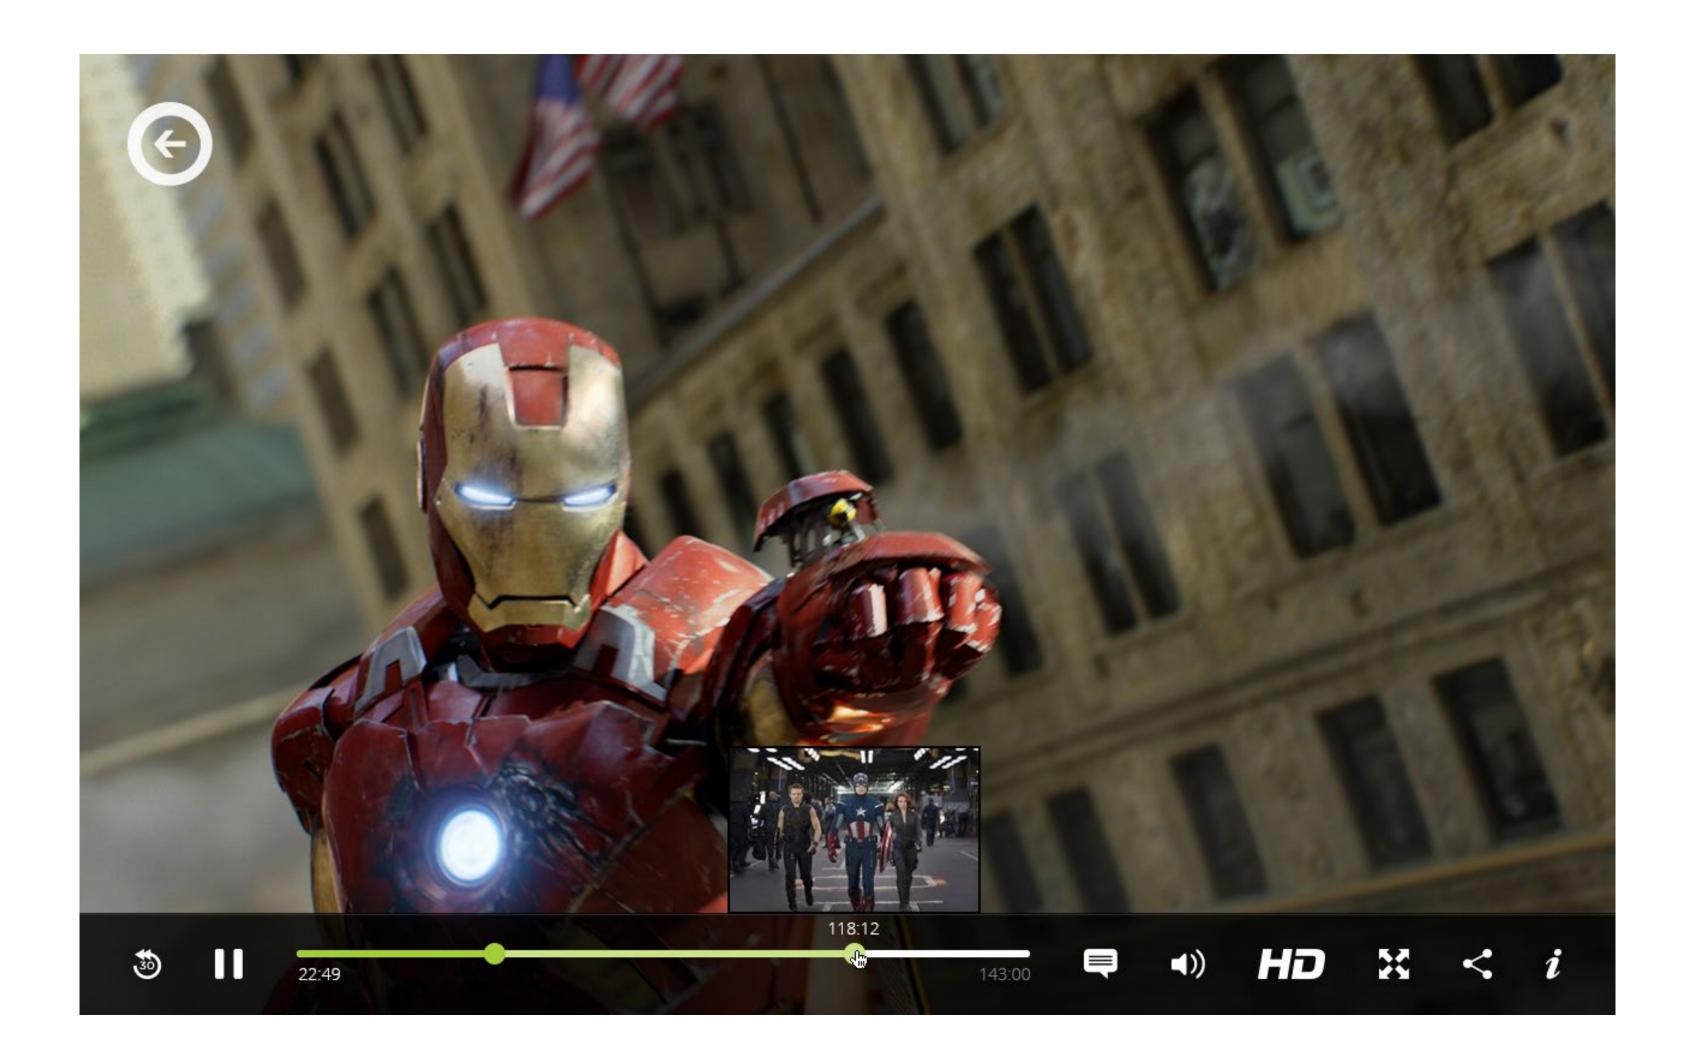

2007 | PG-13 | 143 mins

Why settle for a single superhero, when you can have an all-star team? S.H.I.E.L.D. director Nick Fury brings together the perfect cast of characters (as does film director and co-writer Joss Whedon) to defend the world from utter destruction, in a blow-em-up blockbuster full of thrills, laughs and super sweet gadgets. All YOU have to do, really, is sit back and decide which Avenger you'd most like to have over for dinner.