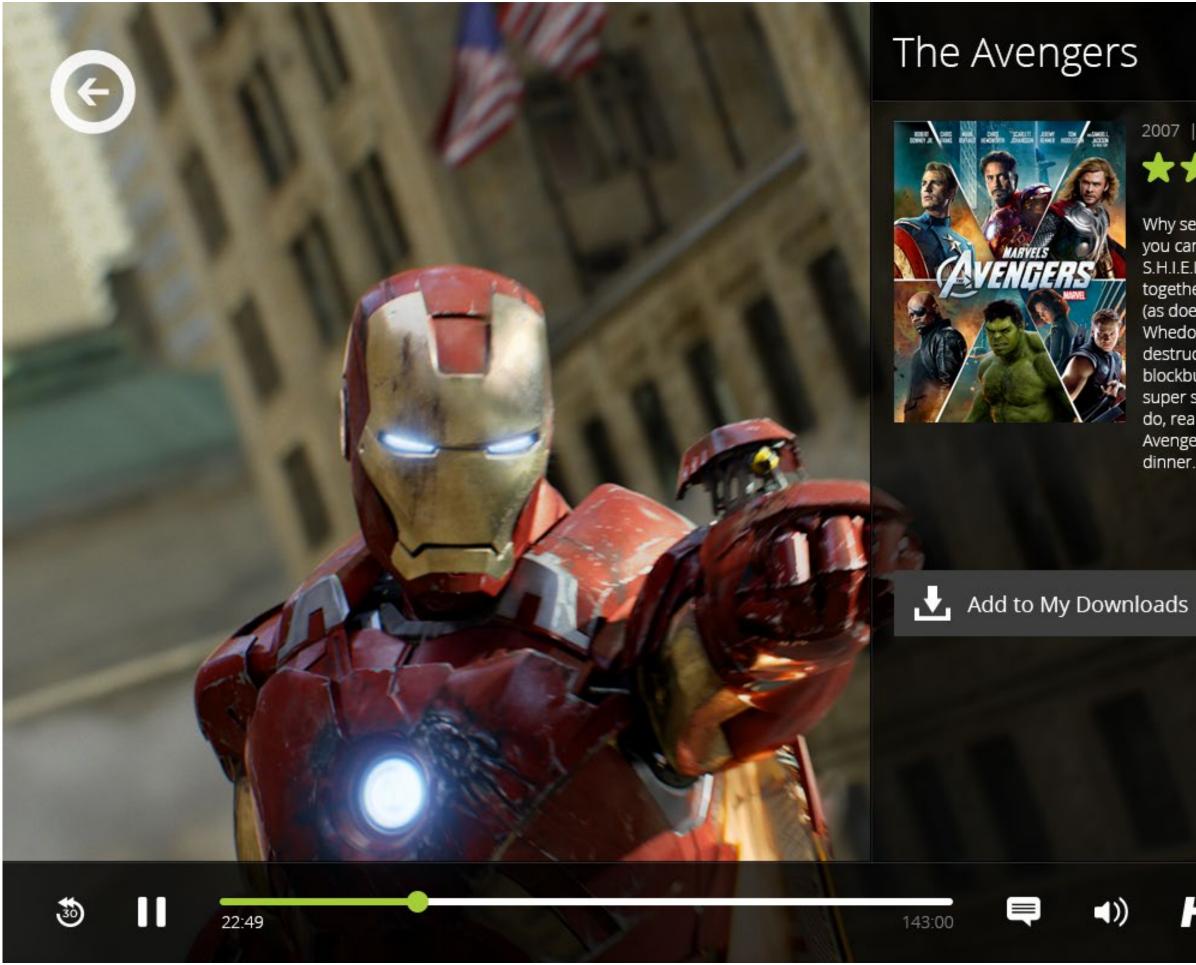

2007 | PG-13 | 143 mins

Why settle for a single superhero, when you can have an all-star team? S.H.I.E.L.D. director Nick Fury brings together the perfect cast of characters (as does film director and co-writer Joss Whedon) to defend the world from utter destruction, in a blow-em-up blockbuster full of thrills, laughs and super sweet gadgets. All YOU have to do, really, is sit back and decide which Avenger you'd most like to have over for dinner.