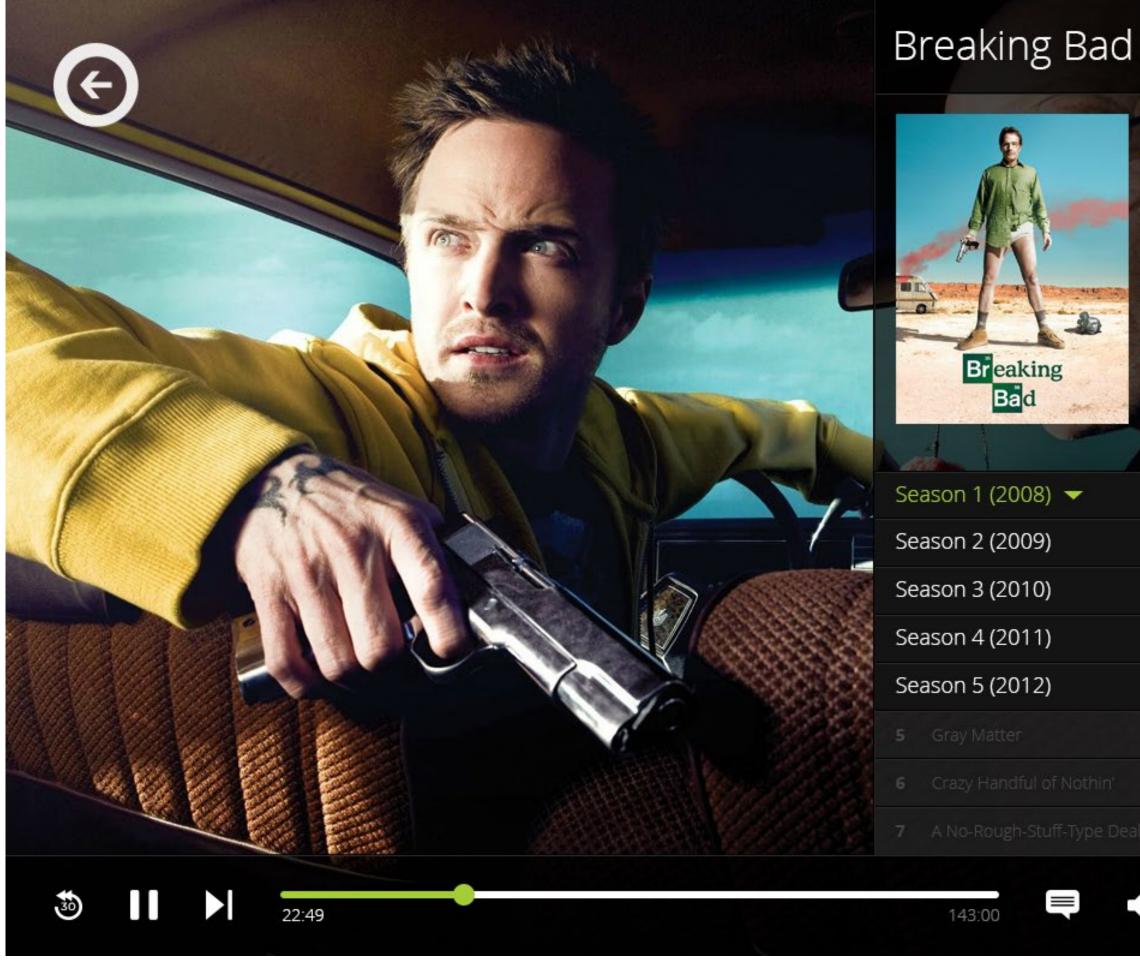

5

i

HD X

10

2008-2012 | TV-MA | 5 Seasons

Emmy winner Bryan Cranston stars as Walter White, a high school science teacher who learns that he has terminal lung cancer and teams with a former student to manufacture and sell high-quality crystal meth to secure his family's future.