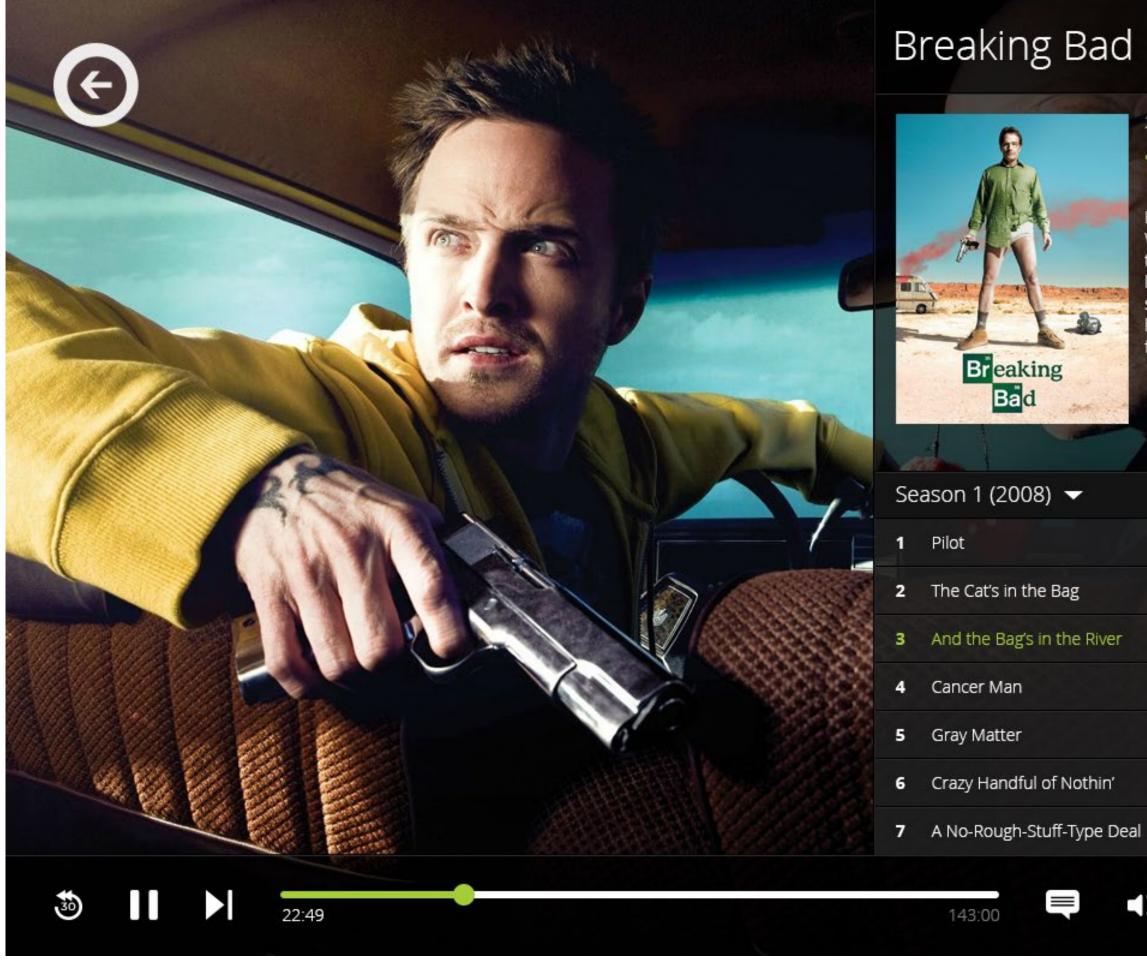

5

i

HD X

10

2008-2012 | TV-MA | 5 Seasons

Emmy winner Bryan Cranston stars as Walter White, a high school science teacher who learns that he has terminal lung cancer and teams with a former student to manufacture and sell high-quality crystal meth to secure his family's future.

#### Ł Ł Ł Ł Ŧ ⊳ Ł Ł × HD ()) < i

2008-2012 | TV-MA | 5 Seasons

Emmy winner Bryan Cranston stars as Walter White, a high school science teacher who learns that he has terminal lung cancer and teams with a former student to manufacture and sell high-quality crystal meth to secure his family's future.

| on 2 (2009)   on 3 (2010)   on 4 (2011)   on 5 (2012)   ay Matter   azy Handful of Nothin   No-Rough-Stuff-Type Deal                 |                   |     |
|--------------------------------------------------------------------------------------------------------------------------------------|-------------------|-----|
| on 3 (2010)<br>on 4 (2011)<br>on 5 (2012)<br>ay Matter $2$ $2$ $2$<br>azy Handful of Nothin' $2$ $2$<br>No-Rough-Stuff-Type Deal $2$ | on 1 (2008) 🔫     |     |
| on 4 (2011)<br>on 5 (2012)<br>ay Matter<br>azy Handful of Nothin'                                                                    | on 2 (2009)       |     |
| on 5 (2012)<br>ay Matter<br>azy Handful of Nothin'<br>No-Rough-Stuff-Type Deal                                                       | on 3 (2010)       |     |
|                                                                                                                                      | on 4 (2011)       |     |
|                                                                                                                                      | on 5 (2012)       |     |
|                                                                                                                                      |                   |     |
|                                                                                                                                      |                   |     |
|                                                                                                                                      |                   |     |
|                                                                                                                                      | 143:00 🗬 🜒 HD 🔀 < | : i |