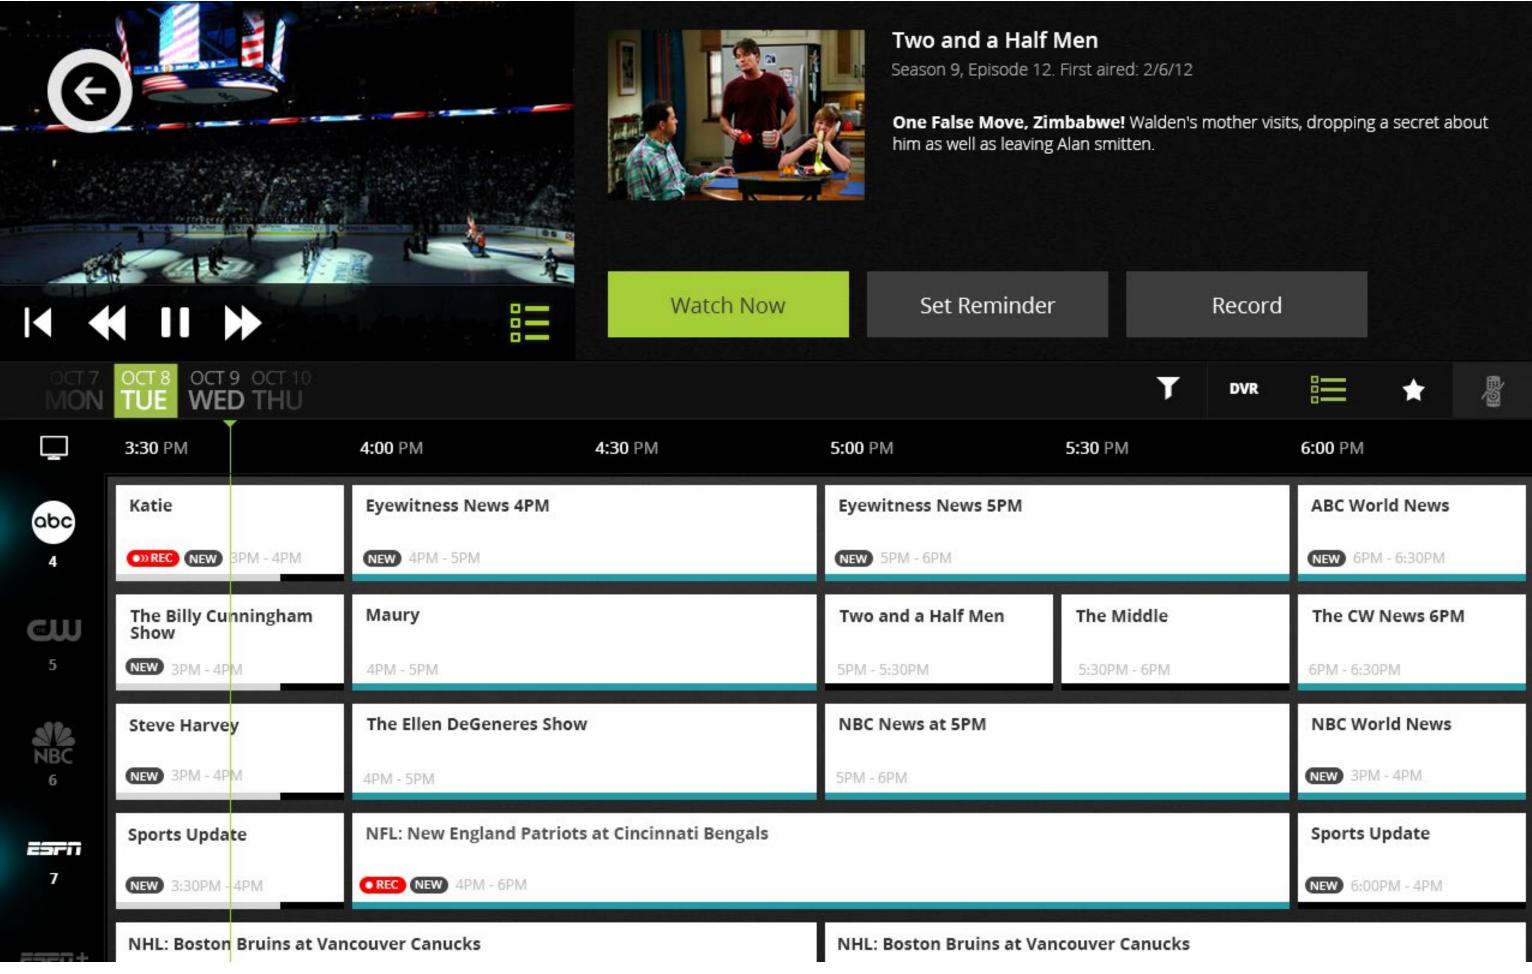

#### azuki **Live Player**

|               | T              | DVR |                  | *        | ß |
|---------------|----------------|-----|------------------|----------|---|
|               | 5:30 PM        |     | 6:00 PM          |          |   |
| ews 5PM       |                |     | ABC Worl         | d News   |   |
|               |                |     | NEW 6PM          | - 6:30PM |   |
| lf Men        | The Middle     |     | The CW N         | lews 6PN | 1 |
|               | 5:30PM - 6PM   |     | 6PM - 6:30P      | M        |   |
| 5PM           |                |     | NBC Wor          | ld News  |   |
|               |                |     | NEW 3PM -        | 4PM      |   |
|               |                |     | Sports Up        | odate    |   |
|               |                |     | <b>NEW</b> 6:00P | M - 4PM  |   |
| Bruins at Van | couver Canucks |     |                  |          |   |