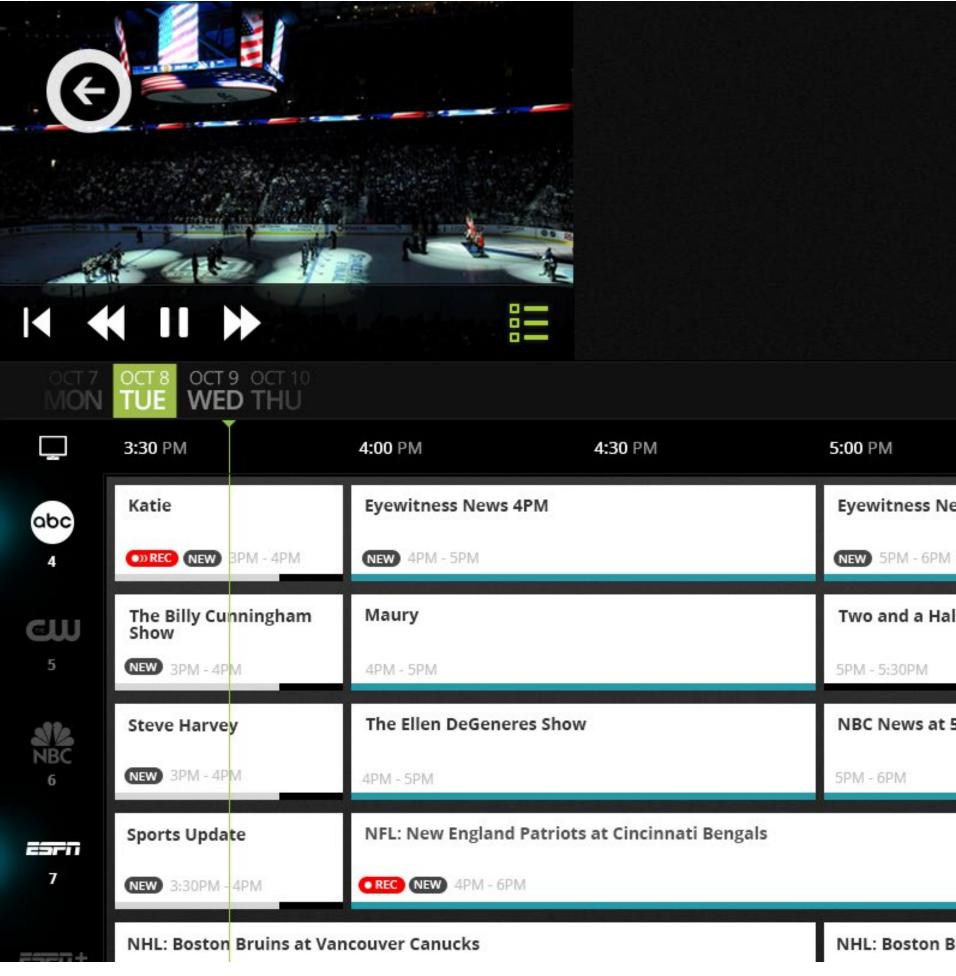

#### azuki **Live Player**

|               | T              | DVR |                  | *        | ß |
|---------------|----------------|-----|------------------|----------|---|
|               | 5:30 PM        |     | 6:00 PM          |          |   |
| ews 5PM       |                |     | ABC Worl         | d News   |   |
|               |                |     | NEW 6PM          | - 6:30PM |   |
| lf Men        | The Middle     |     | The CW N         | lews 6PN | 1 |
|               | 5:30PM - 6PM   |     | 6PM - 6:30P      | M        |   |
| 5PM           |                |     | NBC Wor          | ld News  |   |
|               |                |     | NEW 3PM -        | 4PM      |   |
|               |                |     | Sports Up        | odate    |   |
|               |                |     | <b>NEW</b> 6:00P | M - 4PM  |   |
| Bruins at Van | couver Canucks |     |                  |          |   |