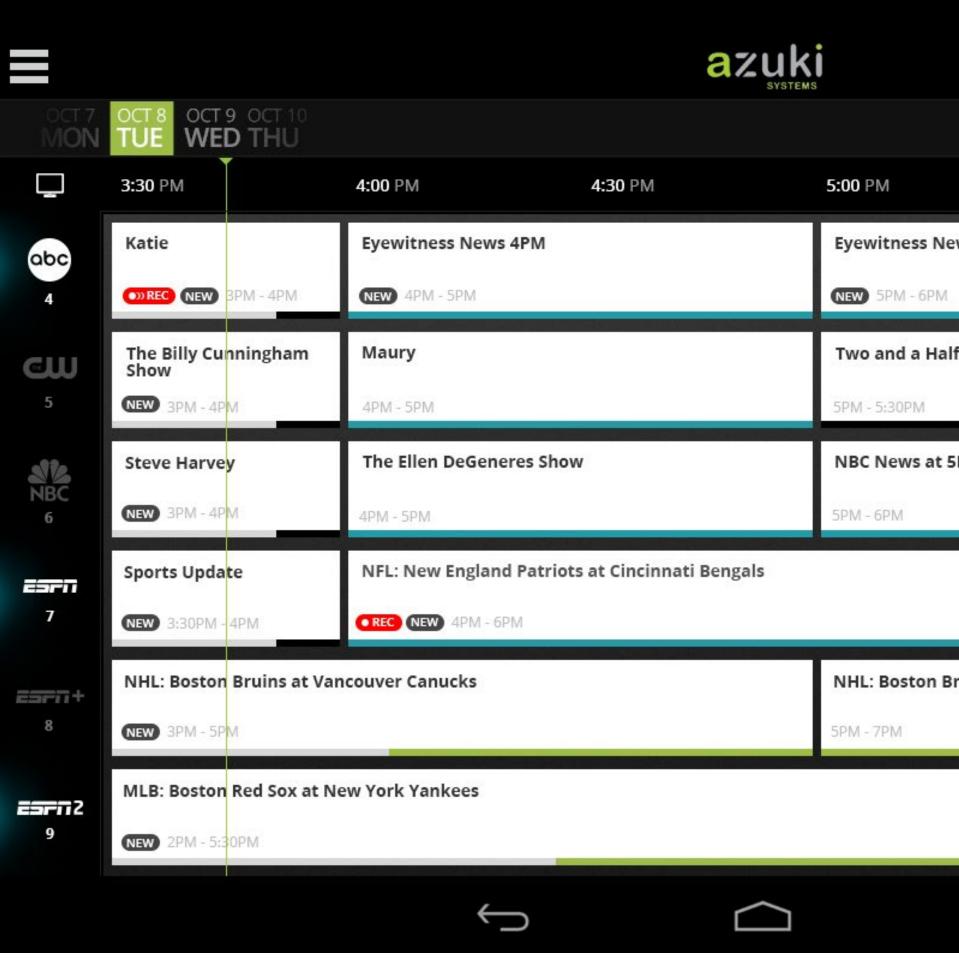

|                                     |                      | 2                                | azuki                                                                                                              |
|-------------------------------------|----------------------|----------------------------------|--------------------------------------------------------------------------------------------------------------------|
| OCT 7 OCT 8 OCT 9 OCT 9 OCT 9 OCT 9 | OCT 10<br><b>THU</b> |                                  | SYSTEMS                                                                                                            |
| obc                                 | <b>3:00</b> PM       | Katie                            | <b>'Molly' Deadly Club Drug; Mouth</b><br>A look at a deadly club drug called<br>painting mouths and feet; a sneal |
| abc                                 |                      | •»REC NEW                        | painting mouths and reet, a shear                                                                                  |
| KABC 7                              | <b>4:00</b> PM       | Eyewitness News 4PM              | Local news, sports and weather.                                                                                    |
| Watch Now                           |                      | NEW                              |                                                                                                                    |
| Recordings                          | 5:00 PM              | Eyewitness News 5PM              | Local news, sports and weather.                                                                                    |
|                                     |                      | NEW                              |                                                                                                                    |
|                                     | 6:00 PM              | Eyewitness News 6PM              | Local news, sports and weather.                                                                                    |
|                                     |                      | NEW                              |                                                                                                                    |
|                                     | 6:30 PM              | ABC World News With Diane Sawyer | A roundup of the day's events.                                                                                     |
|                                     |                      | NEW                              |                                                                                                                    |
|                                     | <b>7:00</b> PM       | Jeopardy!                        | The classic thinking person's answ first aired as an NBC daytime serie                                             |
|                                     |                      | NEW                              | early-evening first-run syndication                                                                                |
|                                     |                      | $\leftarrow$                     |                                                                                                                    |